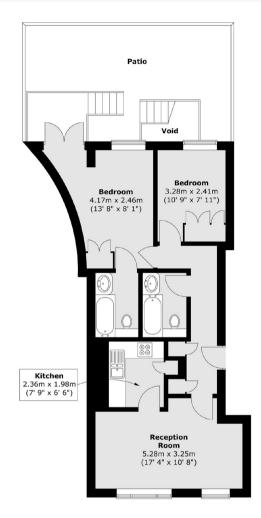

## **Lower Ground Floor**

Total area (approx.) : 58.9 sq. m (647 sq. ft) Total terrace area (approx.) : 50.1 sq. m (539 sq. ft)

Energy Rating: D. We aim to make our particulars both accurate and reliable. However they are not guaranteed; nor do they form part of an offer or contract. If you require clarification on any points then please contact us, especially if you are travelling some distance to view. Please note that appliances and heating systems have not been tested and therefore no warranties can be given as to their good working order.