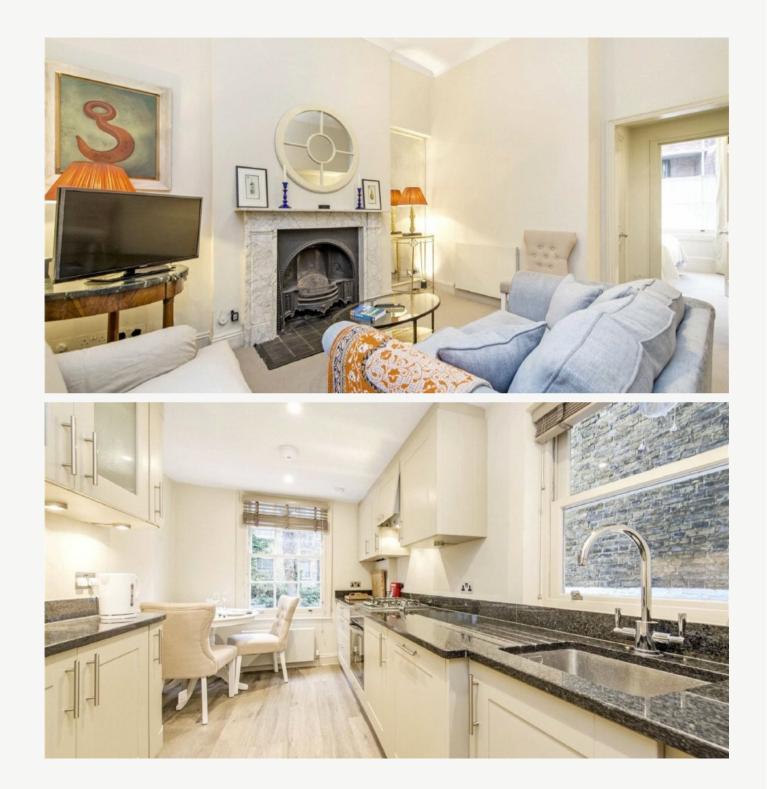

## TACHBROOK STREET PIMLICO, SW1V

ASKING PRICE: £507 PER WEEK

A charming ground floor apartment in Pimlico.

Ideally located for the shops and restaurants of Wilton Road and Warwick Way, as well as the Tachbrook Street food market. Just 0.2 miles from Pimlico Underground Station and 0.5 miles to Victoria Station.

## **KEY FEATURES**

- Bedroom
- Bathroom
- Kitchen
- Reception
- Furnished
- Tax Band: E