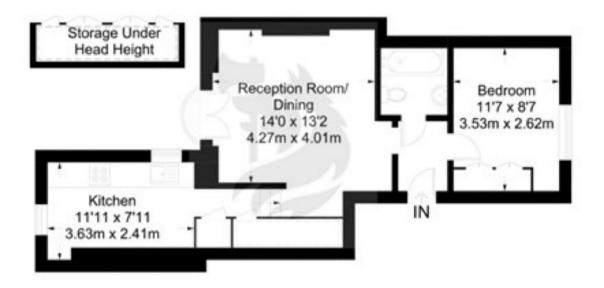

## Tachbook Street

Approximate Gross Internal Area = 467 sq ft / 43.4 sq m

(Excluding Reduce Headroom / Eaves Storage)

Reduced Eaves Storage = 35 sq ft / 3.3 sq m =Reduced Head Height

Total = 502 sq ft / 46.6 sq m

Not to scale, for guidance only and must not be relied upon as a statement of fact. All measurements and areas are approximate only and have been prepared in accordance with the current edition of the RICS Code of Measuring Practice.