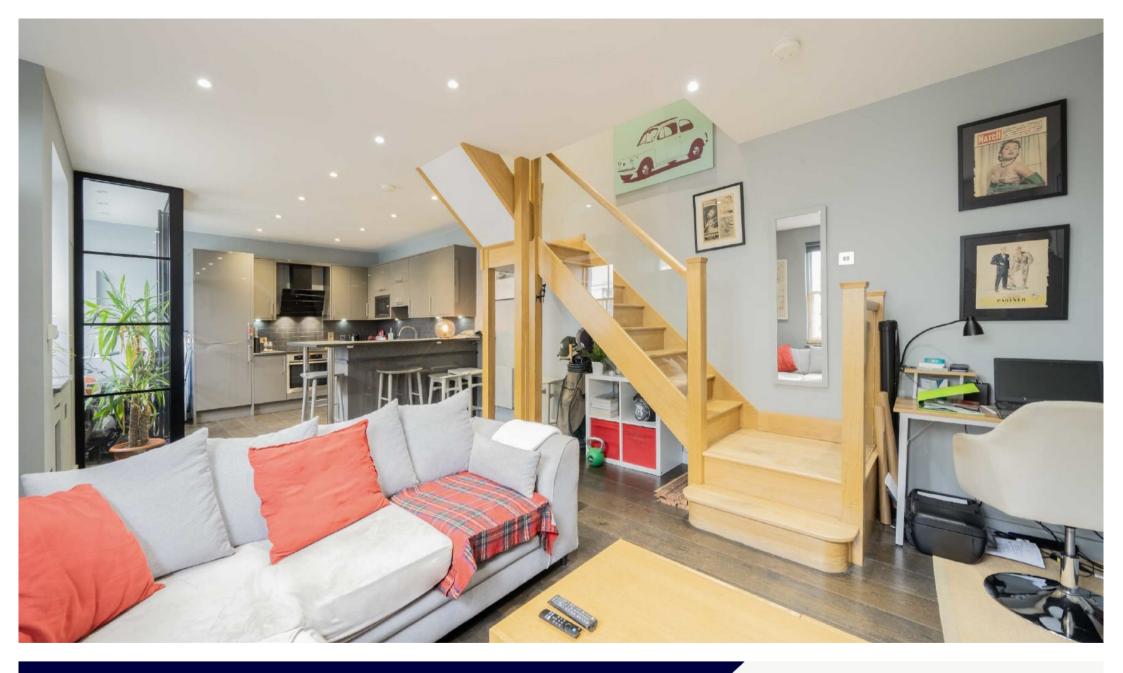

## ELM PARK LANE CHELSEA, SW3

ASKING PRICE: £1,745,000

A charming recently modernised two-bedroom, two-bathroom southwest facing house in this quiet mews with off street parking behind the Fulham Road in Chelsea, SW3 is offered to the market.

There are two well-proportioned en-suite double bedrooms with plenty of built in storage on the first floor, whilst the cleverly designed open-plan living area on the ground floor, with a modern fully equipped kitchen creates the perfect place for either relaxing or entertaining guests. With all the windows facing southwest, the house is flooded with natural light and with its prime location, this freehold mews house offers a tranquil central London retreat.