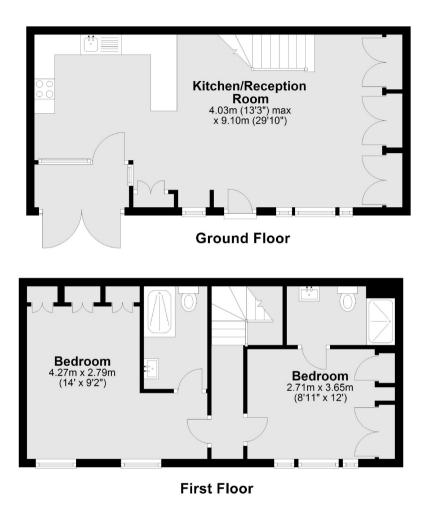

There are two well-proportioned en-suite double bedrooms with plenty of built in storage on the first floor, whilst the cleverly designed open-plan living area on the ground floor, with a modern fully equipped kitchen creates the perfect place for either relaxing or entertaining guests. With all the windows facing southwest, the house is flooded with natural light and with its prime location, this freehold mews house offers a tranquil central London retreat.