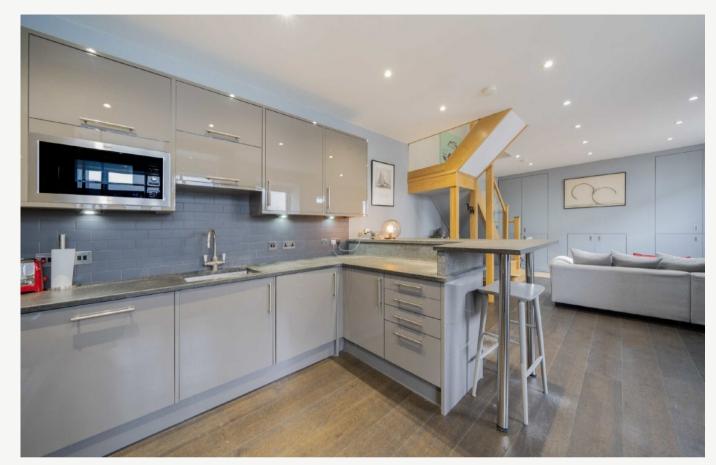

There are two well-proportioned en-suite double bedrooms with plenty of built in storage on the first floor, whilst the cleverly designed open-plan living area on the ground floor, with a modern fully equipped kitchen creates the perfect place for either relaxing or entertaining guests. With all the windows facing southwest, the house is flooded with natural light and with its prime location, this freehold mews house offers a tranquil central London retreat.