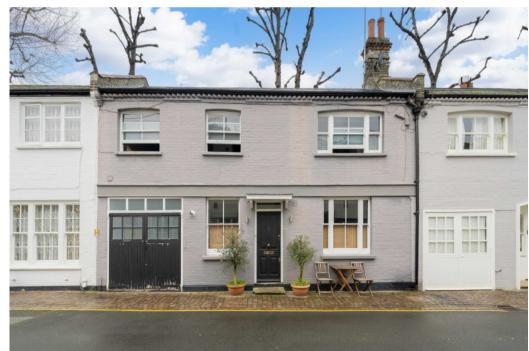

## ELM PARK LANE CHELSEA, SW3

ASKING PRICE: £1,745,000

A charming recently modernised two-bedroom, two-bathroom southwest facing house in this quiet mews with off street parking behind the Fulham Road in Chelsea, SW3 is offered to the market.

There are two well-proportioned en-suite double bedrooms with plenty of built in storage on the first floor, whilst the cleverly designed open-plan living area on the ground floor, with a modern fully equipped kitchen creates the perfect place for either relaxing or entertaining guests. With all the windows facing southwest, the house is flooded with natural light and with its prime location, this freehold mews house offers a tranquil central London retreat.

Close to all the fashionable boutique shopping, bars and restaurants the area has to offer as well as the acclaimed Natural History and Science museums, Picturehouse Cinema and Battersea Park with its 200 acres (under a mile away) this could make an ideal London home or pied-a-terre.