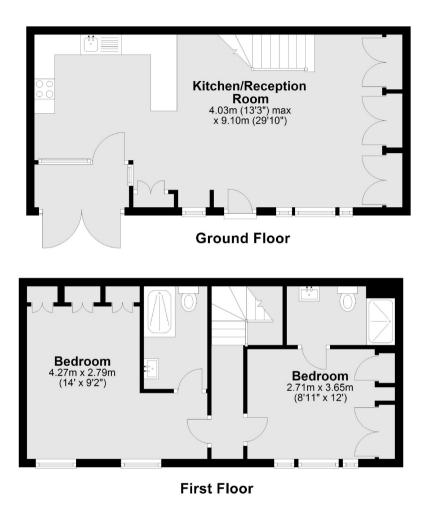

## ELM PARK LANE CHELSEA, SW3

ASKING PRICE: £1,800,000

A charming recently modernised two-bedroom, two-bathroom southwest facing house in this quiet mews with off street parking behind the Fulham Road in Chelsea, SW3 is offered to the market.

There are two well-proportioned en-suite double bedrooms with plenty of built in storage on the first floor, whilst the cleverly designed open-plan living area on the ground floor, with a modern fully equipped kitchen creates the perfect place for either relaxing or entertaining guests. With all the windows facing southwest, the house is flooded with natural light and with its prime location, this freehold mews house offers a tranquil central London retreat.