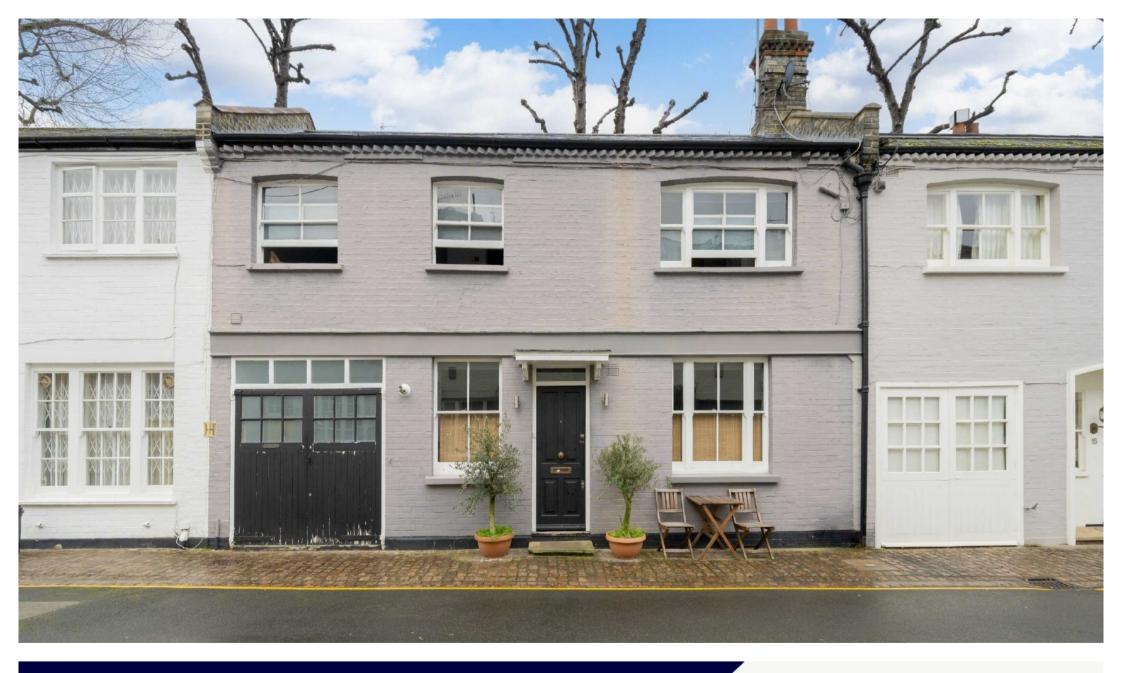

## ELM PARK LANE CHELSEA, SW3

ASKING PRICE: £1,800,000

A charming recently modernised two-bedroom, two-bathroom southwest facing house in this quiet mews with off street parking behind the Fulham Road in Chelsea, SW3 is offered to the market.

There are two well-proportioned en-suite double bedrooms with plenty of built in storage on the first floor, whilst the cleverly designed open-plan living area on the ground floor, with a modern fully equipped kitchen creates the perfect place for either relaxing or entertaining guests. With all the windows facing southwest, the house is flooded with natural light and with its prime location, this freehold mews house offers a tranquil central London retreat.

Close to all the fashionable boutique shopping, bars and restaurants the area has to offer as well as the acclaimed Natural History and Science museums, Picturehouse Cinema and Battersea Park with its 200 acres (under a mile away) this could make an ideal London home or pied-a-terre.