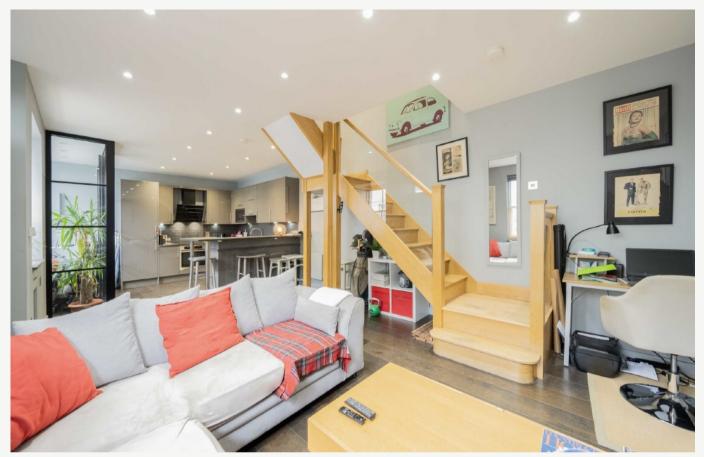

There are two well-proportioned en-suite double bedrooms with plenty of built in storage on the first floor, whilst the cleverly designed open-plan living area on the ground floor, with a modern fully equipped kitchen creates the perfect place for either relaxing or entertaining guests. With all the windows facing southwest, the house is flooded with natural light and with its prime location, this freehold mews house offers a tranquil central London retreat.