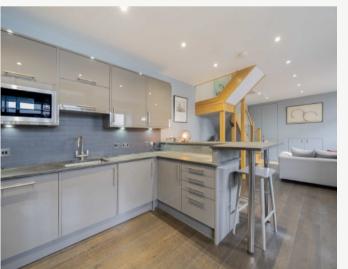

There are two well-proportioned en-suite double bedrooms with plenty of built in storage on the first floor, whilst the cleverly designed open-plan living area on the ground floor, with a modern fully equipped kitchen creates the perfect place for either relaxing or entertaining guests. With all the windows facing southwest, the house is flooded with natural light and with its prime location, this freehold mews house offers a tranquil central London retreat.