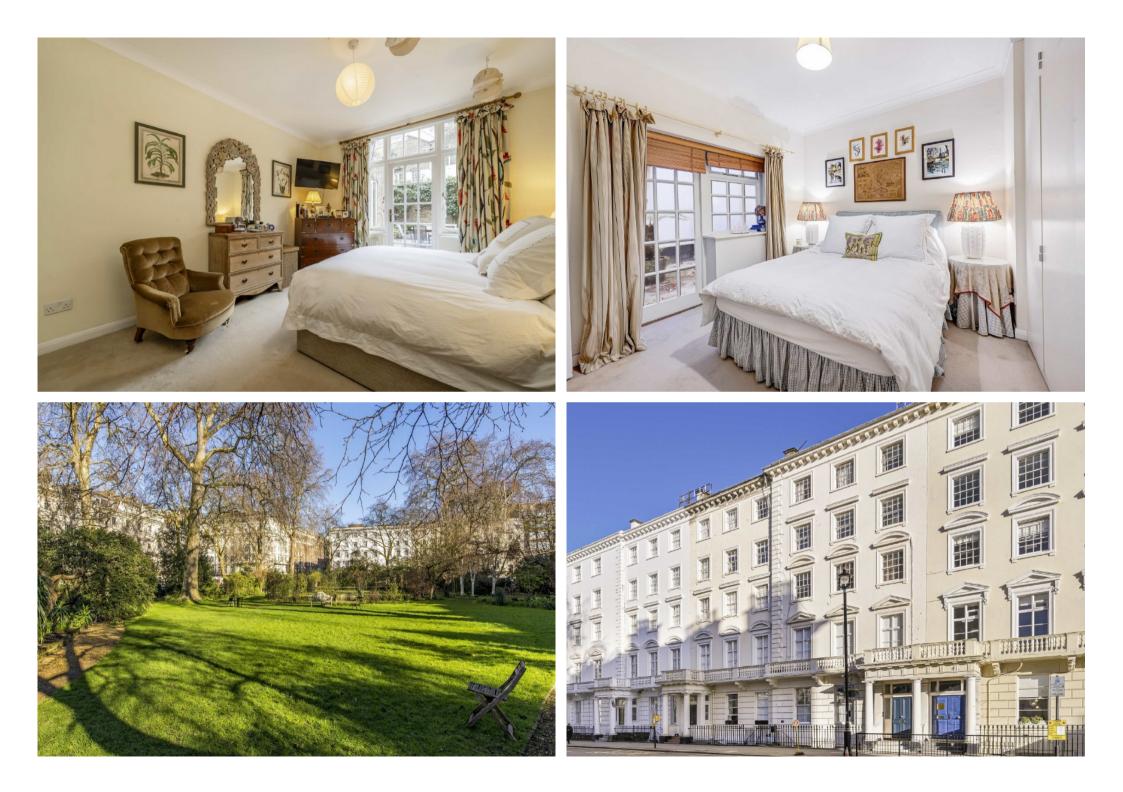

Eccleston Square is widely regarded as one of central London's most popular private squares; with beautifully maintained gardens, it is both personal and secluded but also wonderfully social bringing the community together with collective events and has the added advantage of a private tennis court.

Eccleston Square is located approximately 0.2 miles from Victoria Mainline, Underground (District, Circle and Victoria lines) and Gatwick express services. Parliament Square, Big Ben and the surrounding landmarks are approximately 1 mile away and Sloane Square, leading to fashionable boutique shopping of the infamous Kings Road, SW3 is under a mile away. Battersea Park with its 200 acres of open space is also only 0.8 miles away. In terms of education, its proximity to excellent schooling is an important consideration, Garden House, Francis Holland, Sussex House, Eaton House, Eaton Square and Westminster Cathedral Choir School to name a few are all nearby.