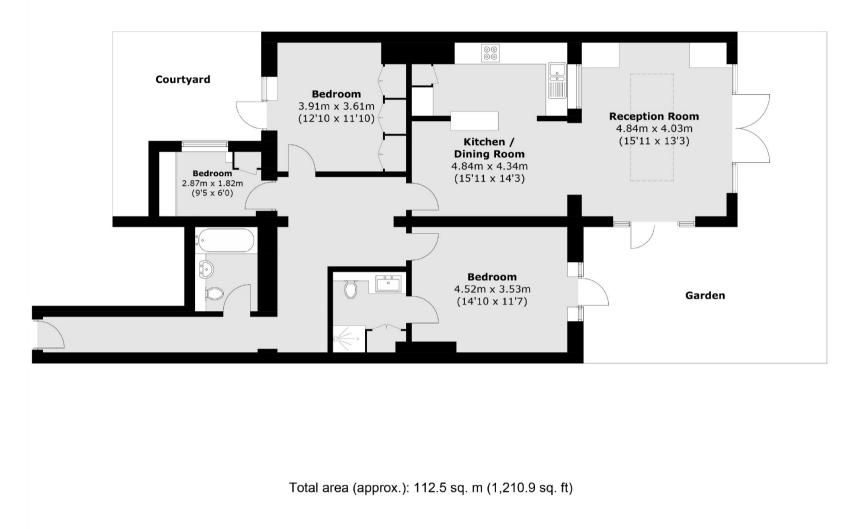

Measuring c. 1210 sq the property would suit all those looking for a family flat, grown-up pied-a-terre or long term buy to let investment in prime central London. The property has been cleverly designed to maximise the larger than average garden to the rear, the reception room also benefits from superb natural light.