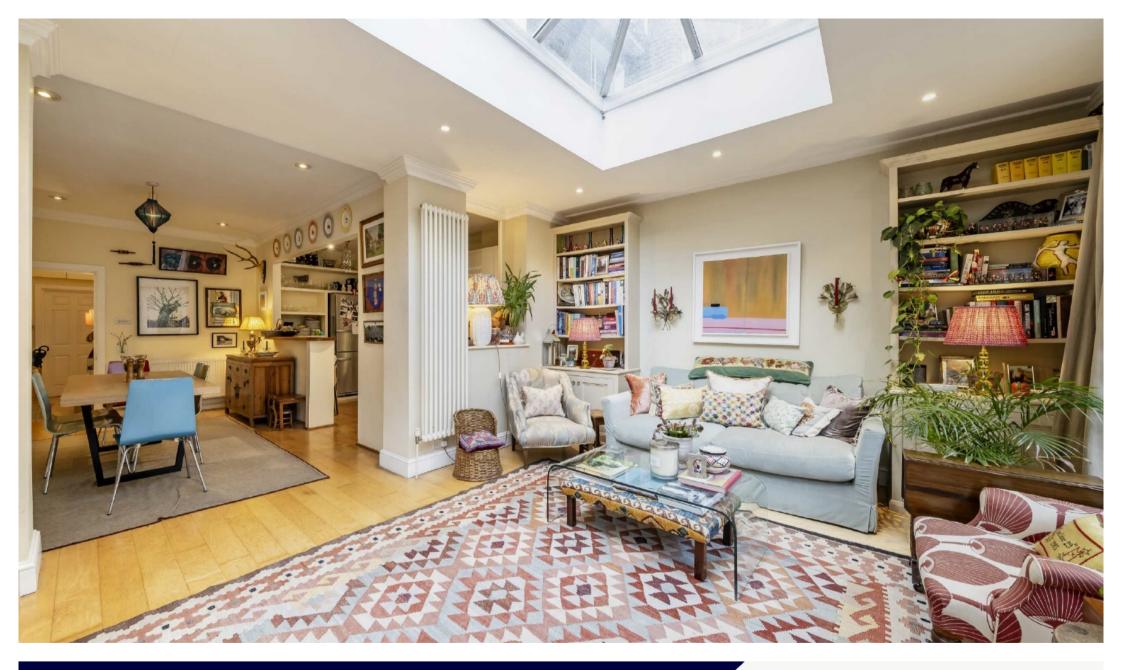

## ECCLESTON SQUARE PIMLICO, SW1V

ASKING PRICE: £1,495,000

A wonderful three bedroom home with private garden as well as access to the sought after Eccleston Square gardens is presented to the market in Pimlico SW1.

Measuring c. 1210 sq the property would suit all those looking for a family flat, grown-up pied-a-terre or long term buy to let investment in prime central London. The property has been cleverly designed to maximise the larger than average garden to the rear, the reception room also benefits from superb natural light.

Eccleston Square is widely regarded as one of central London's most popular private squares; with beautifully maintained gardens, it is both personal and secluded but also wonderfully social bringing the community together with collective events and has the added advantage of a private tennis court.