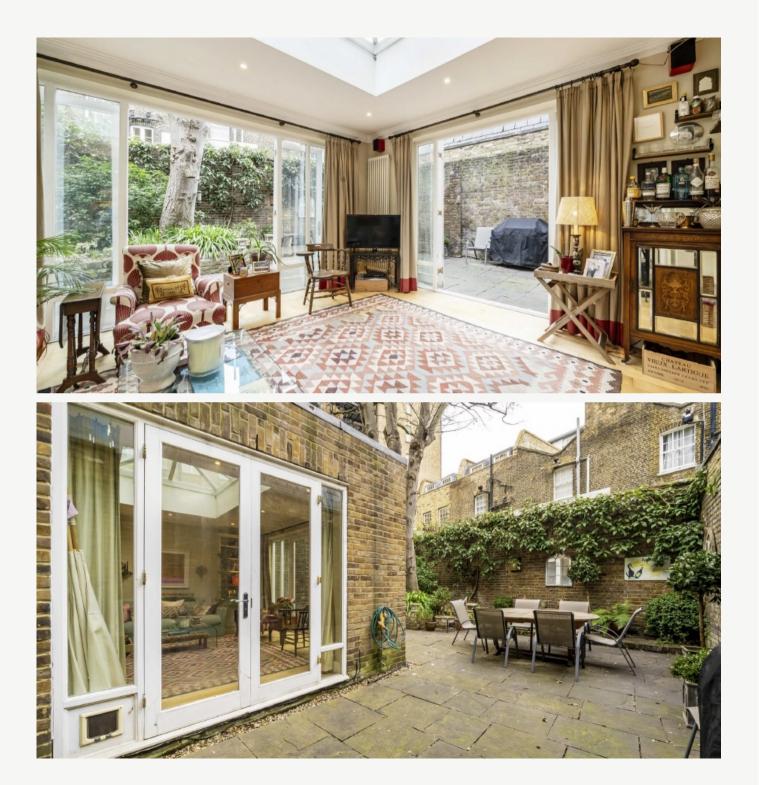

Measuring c. 1210 sq the property would suit all those looking for a family flat, grown-up pied-a-terre or long term buy to let investment in prime central London. The property has been cleverly designed to maximise the larger than average garden to the rear, the reception room also benefits from superb natural light.