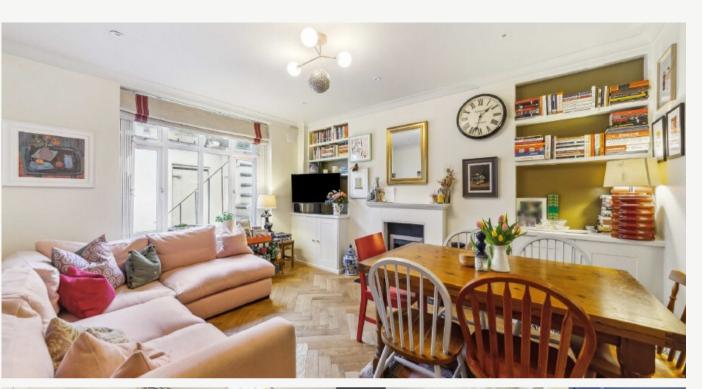

## CLAVERTON STREET PIMLICO, SW1V

ASKING PRICE: £750,000

A recently refurbished two double bedroom garden apartment is presented to the market Pimlico, SW1.

Measuring c. 750 sqft, the apartment is located within a traditional Thomas Cubitt Victorian terraced building and is accessed via its own front door as well as benefiting from a c. 13ft South Westerly facing garden. There are two double bedrooms, both with built in storage, quietly located to the rear of the property, overlooking the afore mentioned patio garden. Claverton Street is well positioned to enjoy the local shops, bars and restaurants the area has to offer, with the Moreton Triangle being only a two minute walk (0.1 mile) from the front door as well as Dolphin Square and St Georges Square. Located within a 5 minute walk (0.3 miles) to Pimlico station, the apartment is incredibly well connected for transport links. Pimlico Station, has direct links on the Victoria Line into Victoria Station (2 mins), providing access to the Gatwick express (35 mins on the train) and the District and Circle Line (with good links into the City) as well as direct links to Kings Cross St Pancras (10 mins). From Pimlico Station, Canary Wharf can also be accessed in only 20 minutes, making this the ideal apartment for anyone looking for a well-connected pied-a-terre, buy to let or young professionals looking for a spacious, well connected property in prime central London.