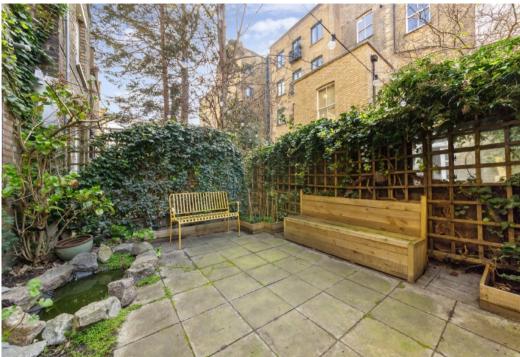

## CLAVERTON STREET PIMLICO, SW1V

ASKING PRICE: £750,000

A recently refurbished two double bedroom garden apartment is presented to the market Pimlico, SW1.

Measuring c. 750 sqft, the apartment is located within a traditional Thomas Cubitt Victorian terraced building and is accessed via its own front door as well as benefiting from a c. 13ft South Westerly facing garden. There are two double bedrooms, both with built in storage, quietly located to the rear of the property, overlooking the afore mentioned patio garden. Claverton Street is well positioned to enjoy the local shops, bars and restaurants the area has to offer, with the Moreton Triangle being only a two minute walk (0.1 mile) from the front door as well as Dolphin Square and St Georges Square. Located within a 5 minute walk (0.3 miles) to Pimlico station, the apartment is incredibly well connected for transport links. Pimlico Station, has direct links on the Victoria Line into Victoria Station (2 mins), providing access to the Gatwick express (35 mins on the train) and the District and Circle Line (with good links into the City) as well as direct links to Kings Cross St Pancras (10 mins). From Pimlico Station, Canary Wharf can also be accessed in only 20 minutes, making this the ideal apartment for anyone looking for a well-connected pied-a-terre, buy to let or young professionals looking for a spacious, well connected property in prime central London.

## **KEY FEATURES**

- Garden Apartment
- · Two Double Bedrooms
- Rear Garden
- Tax Band: D
- Service Charge: £2114 pa
- Ground Rent: £10 pa