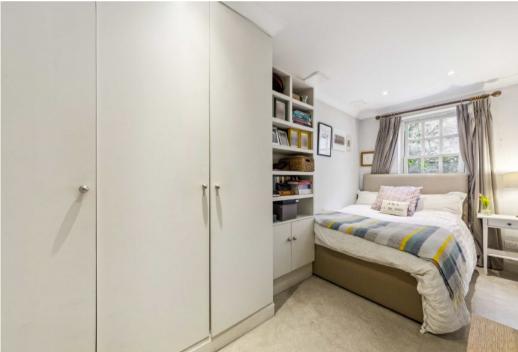

## CLAVERTON STREET PIMLICO, SW1V

ASKING PRICE: £750,000

A recently refurbished two double bedroom garden apartment is presented to the market Pimlico, SW1.

Measuring c. 750 sqft, the apartment is located within a traditional Thomas Cubitt Victorian terraced building and is accessed via its own front door as well as benefiting from a c. 13ft South Westerly facing garden. There are two double bedrooms, both with built in storage, quietly located to the rear of the property, overlooking the afore mentioned patio garden. Claverton Street is well positioned to enjoy the local shops, bars and restaurants the area has to offer, with the Moreton Triangle being only a two minute walk (0.1 mile) from the front door as well as Dolphin Square and St Georges Square. Located within a 5 minute walk (0.3 miles) to Pimlico station, the apartment is incredibly well connected for transport links. Pimlico Station, has direct links on the Victoria Line into Victoria Station (2 mins), providing access to the Gatwick express (35 mins on the train) and the District and Circle Line (with good links into the City) as well as direct links to Kings Cross St Pancras (10 mins). From Pimlico Station, Canary Wharf can also be accessed in only 20 minutes, making this the ideal apartment for anyone looking for a well-connected pied-a-terre, buy to let or young professionals looking for a spacious, well connected property in prime central London.

## **KEY FEATURES**

- Garden Apartment
- · Two Double Bedrooms
- Rear Garden
- Tax Band: D
- Service Charge: £2114 pa
- Ground Rent: £10 pa