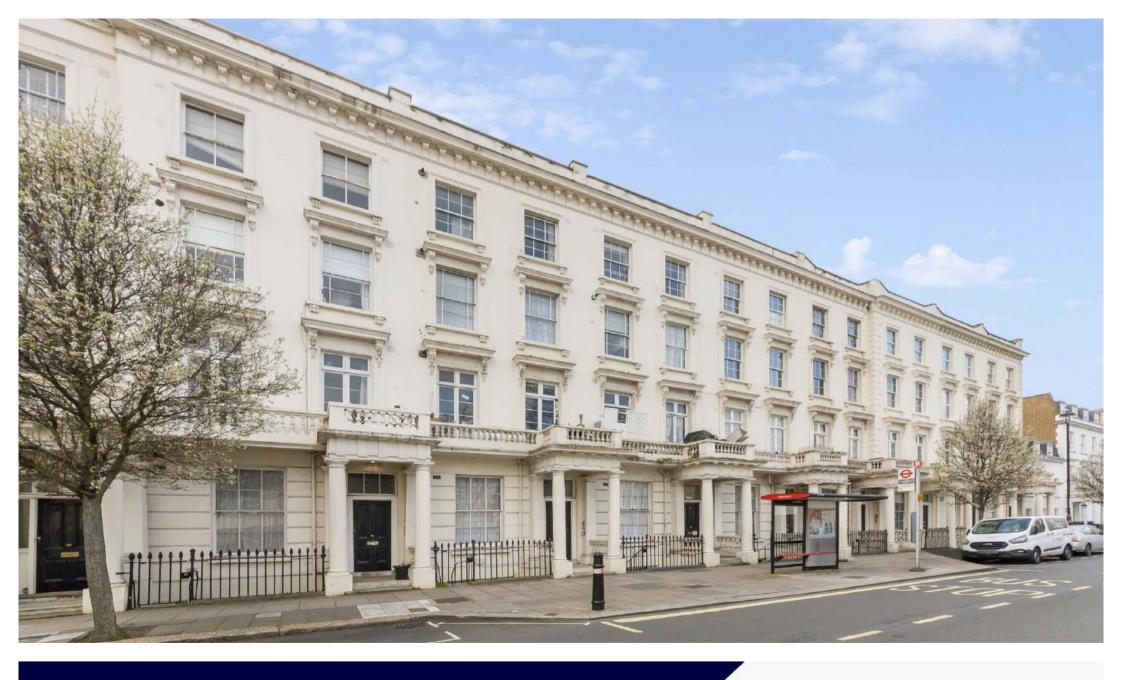

## CLAVERTON STREET PIMLICO, SW1V

ASKING PRICE: £750,000

A recently refurbished two double bedroom garden apartment is presented to the market Pimlico, SW1.

Measuring c. 750 sqft, the apartment is located within a traditional Thomas Cubitt Victorian terraced building and is accessed via its own front door as well as benefiting from a c. 13ft South Westerly facing garden. There are two double bedrooms, both with built in storage, quietly located to the rear of the property, overlooking the afore mentioned patio garden. Claverton Street is well positioned to enjoy the local shops, bars and restaurants the area has to offer, with the Moreton Triangle being only a two minute walk (0.1 mile) from the front door as well as Dolphin Square and St Georges Square. Located within a 5 minute walk (0.3 miles) to Pimlico station, the apartment is incredibly well connected for transport links. Pimlico Station, has direct links on the Victoria Line into Victoria Station (2 mins), providing access to the Gatwick express (35 mins on the train) and the District and Circle Line (with good links into the City) as well as direct links to Kings Cross St Pancras (10 mins). From Pimlico Station, Canary Wharf can also be accessed in only 20 minutes, making this the ideal apartment for anyone looking for a well-connected pied-a-terre, buy to let or young professionals looking for a spacious, well connected property in prime central London.