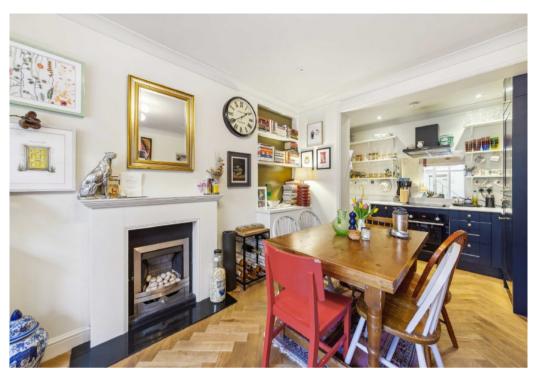

## CLAVERTON STREET PIMLICO, SW1V

ASKING PRICE: £750,000

A recently refurbished two double bedroom garden apartment is presented to the market Pimlico, SW1.

Measuring c. 750 sqft, the apartment is located within a traditional Thomas Cubitt Victorian terraced building and is accessed via its own front door as well as benefiting from a c. 13ft South Westerly facing garden. There are two double bedrooms, both with built in storage, quietly located to the rear of the property, overlooking the afore mentioned patio garden. Claverton Street is well positioned to enjoy the local shops, bars and restaurants the area has to offer, with the Moreton Triangle being only a two minute walk (0.1 mile) from the front door as well as Dolphin Square and St Georges Square. Located within a 5 minute walk (0.3 miles) to Pimlico station, the apartment is incredibly well connected for transport links. Pimlico Station, has direct links on the Victoria Line into Victoria Station (2 mins), providing access to the Gatwick express (35 mins on the train) and the District and Circle Line (with good links into the City) as well as direct links to Kings Cross St Pancras (10 mins). From Pimlico Station, Canary Wharf can also be accessed in only 20 minutes, making this the ideal apartment for anyone looking for a well-connected pied-a-terre, buy to let or young professionals looking for a spacious, well connected property in prime central London.