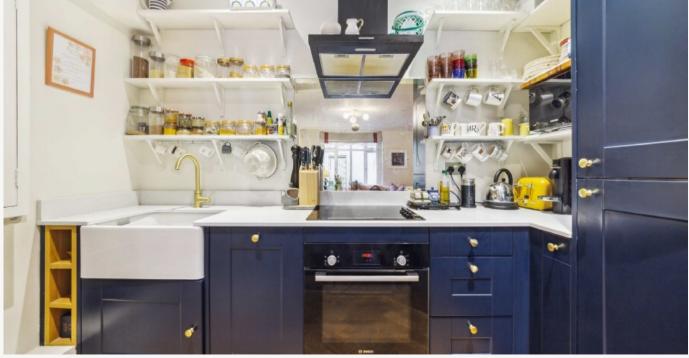

## CLAVERTON STREET PIMLICO, SW1V

ASKING PRICE: £750,000

A recently refurbished two double bedroom garden apartment is presented to the market Pimlico, SW1.

Measuring c. 750 sqft, the apartment is located within a traditional Thomas Cubitt Victorian terraced building and is accessed via its own front door as well as benefiting from a c. 13ft South Westerly facing garden. There are two double bedrooms, both with built in storage, quietly located to the rear of the property, overlooking the afore mentioned patio garden. Claverton Street is well positioned to enjoy the local shops, bars and restaurants the area has to offer, with the Moreton Triangle being only a two minute walk (0.1 mile) from the front door as well as Dolphin Square and St Georges Square. Located within a 5 minute walk (0.3 miles) to Pimlico station, the apartment is incredibly well connected for transport links. Pimlico Station, has direct links on the Victoria Line into Victoria Station (2 mins), providing access to the Gatwick express (35 mins on the train) and the District and Circle Line (with good links into the City) as well as direct links to Kings Cross St Pancras (10 mins). From Pimlico Station, Canary Wharf can also be accessed in only 20 minutes, making this the ideal apartment for anyone looking for a well-connected pied-a-terre, buy to let or young professionals looking for a spacious, well connected property in prime central London.