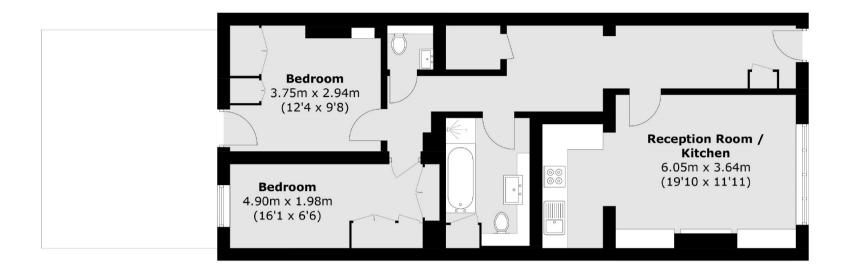

## **Lower Ground Floor**

Total area (approx.): 69.9 sq. m (752.4 sq. ft)

Energy Rating: C. We aim to make our particulars both accurate and reliable. However they are not guaranteed; nor do they form part of an offer or contract. If you require clarification on any points then please contact us, especially if you are travelling some distance to view. Please note that appliances and heating systems have not been tested and therefore no warranties can be given as to their good working order.