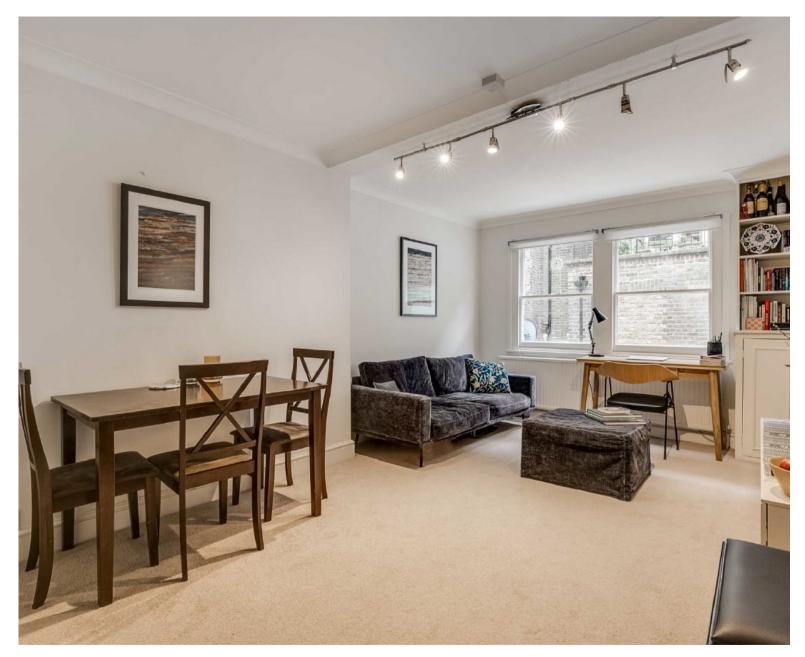

## BELGRAVE ROAD, PIMLICO, SW1V

ASKING PRICE: £550.000

A superb one bedroom ground floor apartment is presented to the market in Pimlico, SW1.

Quietly located to the rear of the building and measuring in the region 615 sqft, this property is well proportioned throughout and would suit all those looking for either a centrally located first time, pied-à-terre or buy to let investment.

Belgrave Road is superbly located for shops, cafes and restaurants of Pimlico and nearby Chelsea as well as excellent transport links of Victoria (Victoria, Circle and District Underground lines, Mainline station and Gatwick Express). The communally accessible St Georges Square is only 0.2 miles and Battersea Park with its 200 acres is approximately one mile.

## **KEY FEATURES**

Tenure: Leasehold · One Bedroom

· Ground Floor

• Ground Rent: £300 pa • Service Charge: £2250 pa

· Grade II Listed

• Tax Band: E