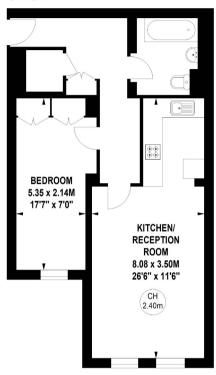

## Belgrave Road, SW1V

Approximate gross internal area 57.23 sq m / 616 sq ft

Key : CH - Ceiling Height

**Ground Floor** 

Illustration For Identification Purposes Only. All measurements and areas are approximate, not to scale.