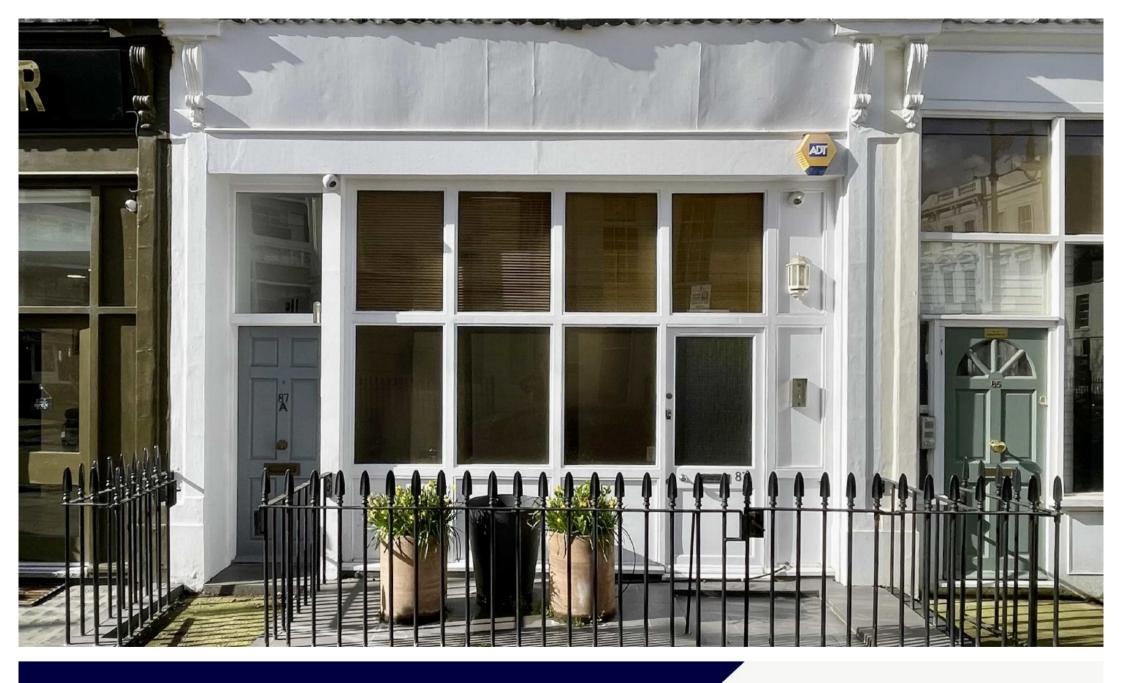

## CHARLWOOD STREET, PIMLICO, SW1V

ASKING PRICE: £875,000

A rare opportunity to acquire a circa 1,342 sqft commercial site with development potential in Pimlico, SW1 with no onward chain.

Presently this unit has commercial use but subject to all necessary consents could benefit from a change of use to residential which would enable the future owner to redevelop and design from scratch their ideal home. With its own private entrance and large windows to the front there is plenty of light as well as a private patio garden and terrace to the rear. This property would suit all those looking for a central London office or indeed those looking a project be they end user of developers.

Charlwood Street is well located for all local transport links including Victoria mainline station (with Gatwick Express), local shopping and Battersea Park.