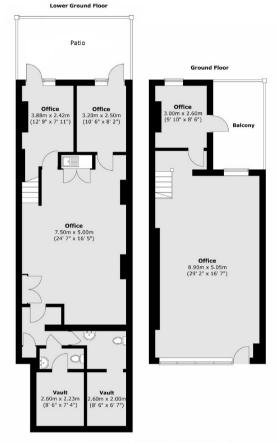

## **KEY FEATURES**

Tenure: Freehold

- FreeholdTax Band: G
- Commercial Site
- Development Opportunity
- No Onward Chain
- 1342 Sqft

Total area (approx.): 124.7 sq. m (1342 sq. ft)
Total balcony area (approx.): 8.4 sq. m (90 sq. ft)
Total vault area (approx.): 11.3 sq. m (122 sq. ft)