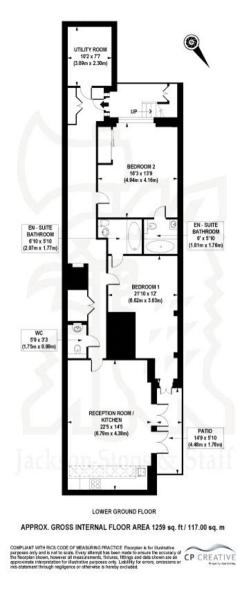

## ST. GEORGES SQUARE PIMLICO, SW1V

ASKING PRICE: £1.250.000

A spacious 1,256 Sqft two double bedroom, two bathroom apartment located in this handsome, stucco fronted Grade II listed period property is presented to the market in Pimlico, SW1.

The property benefits from a large open plan kitchen reception room, leading to a private patio deck, two en-suite double bedrooms, guest loo and vault study as well as tile vision in the principal bathroom as well as a fully integrated Gagganeu kitchen and a smart living AV system.