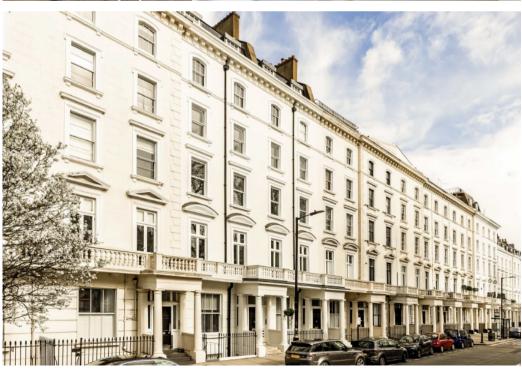

## ST. GEORGES SQUARE PIMLICO, SW1V

ASKING PRICE: £1.250.000

A spacious 1,256 Sqft two double bedroom, two bathroom apartment located in this handsome, stucco fronted Grade II listed period property is presented to the market in Pimlico, SW1.

This would suit all those looking for smart central London two bedroom home, grown-up pied-a-terre within easy reach of victoria station or a buy to let investment as it has been for our client.

St Georges Square, with its dog friendly walking facility, is located in Pimlico SW1 and is one of the most well regarded addresses the area has to offer. It is conveniently positioned for Pimlico underground (0.2 miles), a short walk to Victoria Station (0.7 miles) and Battersea Park is less than a mile away. St George's Square was originally laid out in 1839 as two parallel streets running north-south but by 1843 had been developed into a formal square and has remained London's only residential square open to the River Thames.