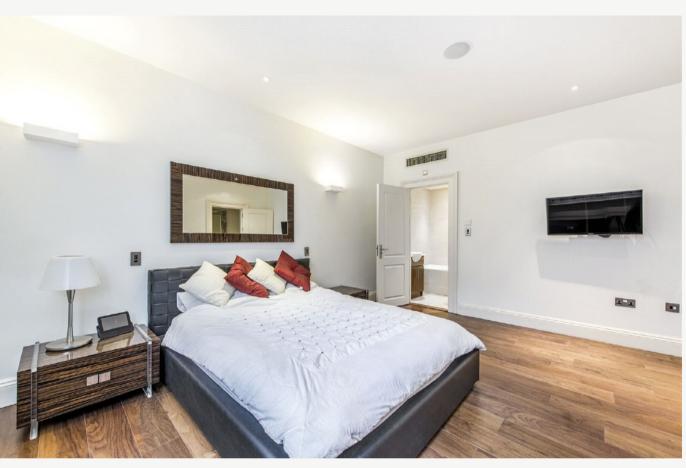

The property benefits from a large open plan kitchen reception room, leading to a private patio deck, two en-suite double bedrooms, guest loo and vault study as well as tile vision in the principal bathroom as well as a fully integrated Gagganeu kitchen and a smart living AV system.