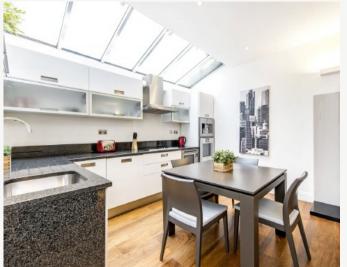

The property benefits from a large open plan kitchen reception room, leading to a private patio deck, two en-suite double bedrooms, guest loo and vault study as well as tile vision in the principal bathroom as well as a fully integrated Gagganeu kitchen and a smart living AV system.

## **KEY FEATURES**

· Ground Rent: Nil

• Open Plan Kitchen

• Two Double Bedrooms

· Grade II Listed

· Guest Bathroom

· Tax Band: F

Energy Rating: B. We aim to make our particulars both accurate and reliable. However they are not guaranteed; nor do they form part of an offer or contract. If you require clarification on any points then please contact us, especially if you are travelling some distance to view. Please note that appliances and heating systems have not been tested and therefore no warranties can be given as to their good working order.