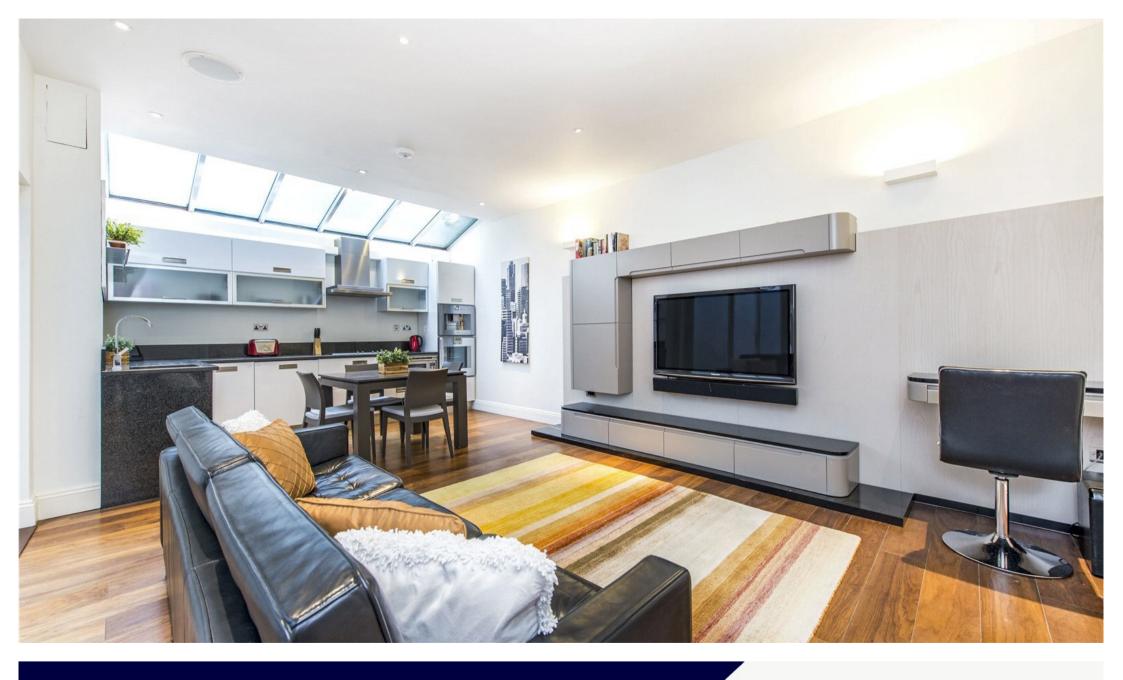

The property benefits from a large open plan kitchen reception room, leading to a private patio deck, two en-suite double bedrooms, guest loo and vault study as well as tile vision in the principal bathroom as well as a fully integrated Gagganeu kitchen and a smart living AV system.

## **KEY FEATURES**

· Ground Rent: Nil

• Open Plan Kitchen

• Two Double Bedrooms

· Grade II Listed

· Guest Bathroom

· Tax Band: F

Energy Rating: B. We aim to make our particulars both accurate and reliable. However they are not guaranteed; nor do they form part of an offer or contract. If you require clarification on any points then please contact us, especially if you are travelling some distance to view. Please note that appliances and heating systems have not been tested and therefore no warranties can be given as to their good working order.