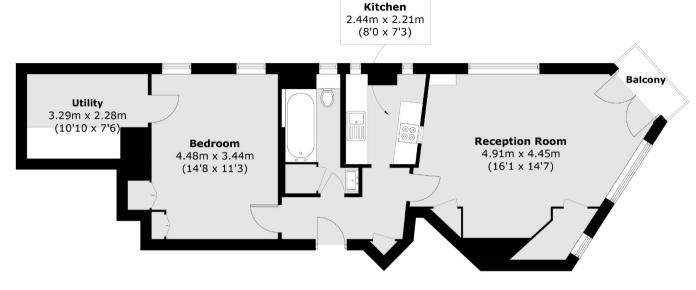

The apartment benefits from a well-appointed layout, plenty of built in storage (including a utility room leading off the bedroom), whilst still offering the opportunity to reconfigure slightly to open plan if desired. There is also ample space for both relaxation and entertainment. Its prime location, coupled with the absence of an onward chain offers prospective owners a delay free transaction.

#### **KEY FEATURES**

- Balcony
- Bathroom Underfloor Heating
- Expansive Views
- Tax Band: E
- Service Charge: C. £2340 pa
- Ground Rent: Peppercorn

**Fourth Floor** 

Total area (approx.): 65.4 sq. m (704 sq. ft)