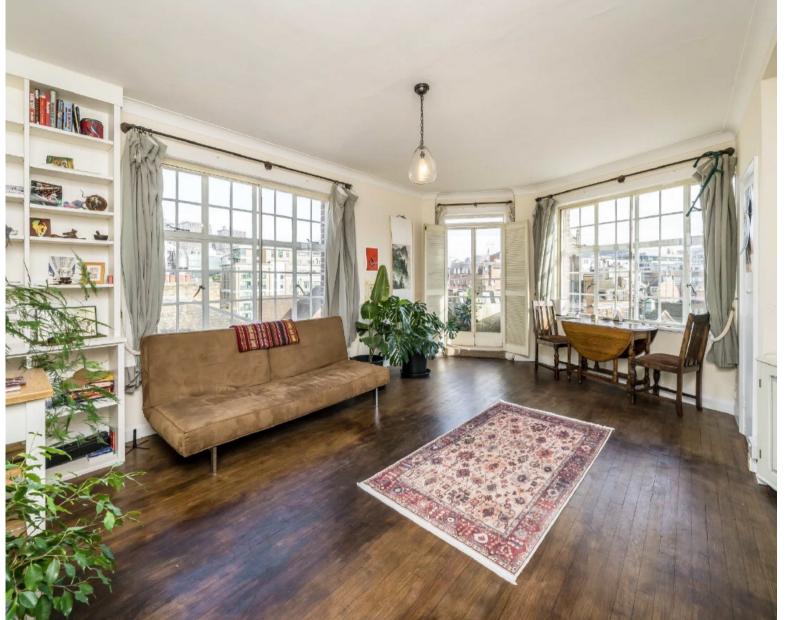

## REGENCY PLACE, WESTMINSTER, SW1P

ASKING PRICE: £595,000

This charming one-bedroom apartment located on the top floor of this private residential building is offered to the market in SW1. Measuring approximately 700 Sqft and bathed in natural light, the interior boasts an airy ambiance and accentuated by expansive views stretching towards the iconic palaces of Westminster.

The apartment benefits from a well-appointed layout, plenty of built in storage (including a utility room leading off the bedroom), whilst still offering the opportunity to reconfigure slightly to open plan if desired. There is also ample space for both relaxation and entertainment. Its prime location, coupled with the absence of an onward chain offers prospective owners a delay free transaction.

#### **KEY FEATURES**

- Balcony
- Bathroom Underfloor Heating
- Expansive Views
- Tax Band: E
- Service Charge: C. £2340 pa
- Ground Rent: Peppercorn

**Fourth Floor** 

Total area (approx.): 65.4 sq. m (704 sq. ft)