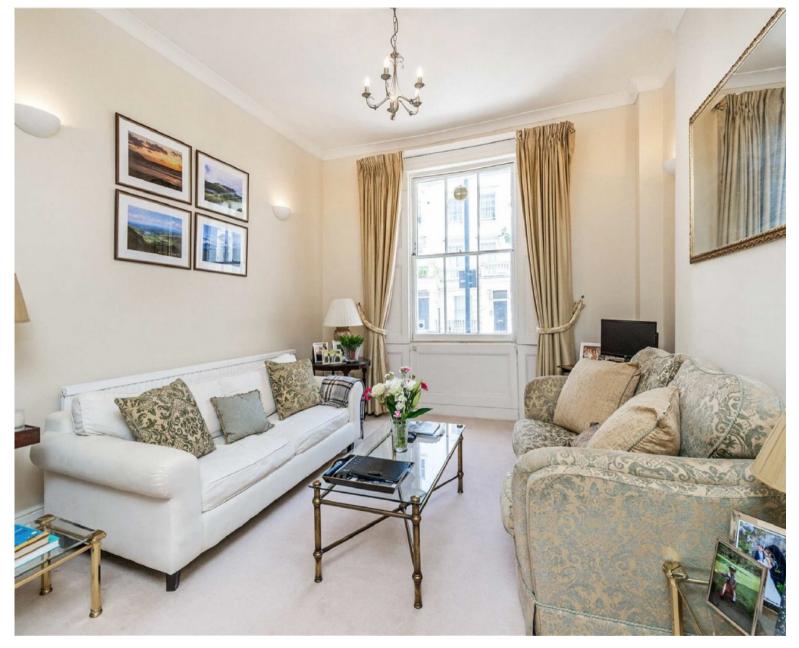

## SUTHERLAND STREET, PIMLICO, SW1V

ASKING PRICE: £695,000

A recently refurbished, two bedroom, ground floor apartment is offered to the market in Pimlico, SW1.

Located on the ground floor, this beautifully finished apartment benefits from great entertaining space (26ft kitchen / reception room) and natural light, as well as the traditional high ceilings associated with the favoured ground floor apartments of the Cubitt-styled Victorian white stucco buildings the area is famous for.