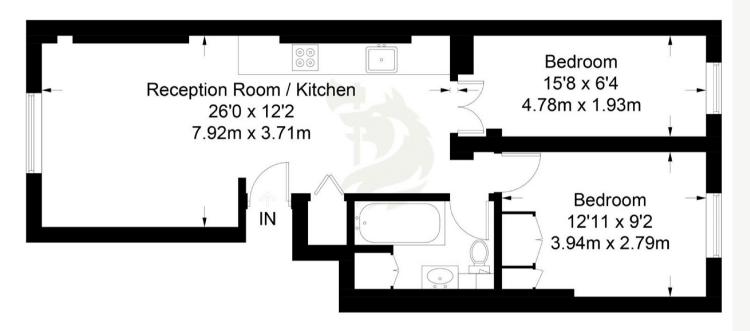

## **Sutherland Street**

Approximate Gross Internal Area = 606 sq ft / 56.3 sq m

## **Ground Floor**

Not to scale, for guidance only and must not be relied upon as a statement of fact. All measurements and areas are approximate only and have been prepared in accordance with the current edition of the RICS Code of Measuring Practice.