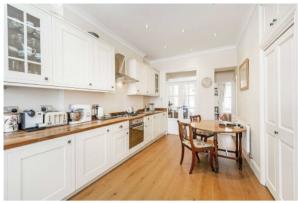

## SUTHERLAND STREET, PIMLICO, SW1V

ASKING PRICE: £695,000

A recently refurbished, two bedroom, ground floor apartment is offered to the market in Pimlico, SW1.

Located on the ground floor, this beautifully finished apartment benefits from great entertaining space (26ft kitchen / reception room) and natural light, as well as the traditional high ceilings associated with the favoured ground floor apartments of the Cubitt-styled Victorian white stucco buildings the area is famous for.