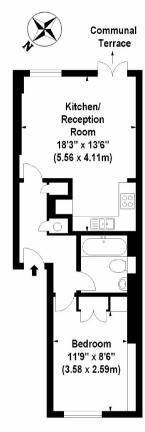

## Raeburn House, Gloucester Street, SW1 Approx. Gross Internal Area \* 470 Sq Ft - 43.66 Sq M

Raised Ground Floor

Illustration For Identification Purposes Only. Not To Scale \*Floorplans Drawn According To RICS Guidelines Tel: 07976 232758 / 9 www.totalvista.co.uk © Totalvista 2008 (aa)