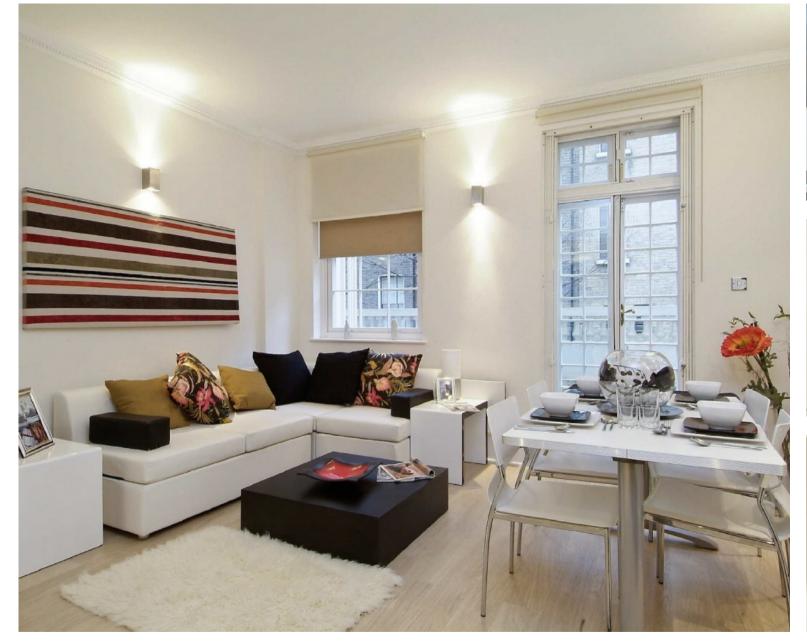

## GLOUCESTER STREET, PIMLICO, SW1V

ASKING PRICE: £625,000

A beautiful one-bedroom apartment is presented to the market in one of Pimlico, SW1's most favoured portered blocks, with the added benefit of a designated parking and storage unit.

Originally constructed in the 1990s behind a facade mirroring the typical Pimlico grid style, the property benefits from its quiet central grid location, its proximity to local shopping and transport links as well as a share in the freehold and an external professional management company.

The apartment would ideally suit a first-time buyer, a pied-a-terre purchaser, (looking to benefit from the lock up and leave aspect), down sizer or buy to let investors with a view for a long term investment.

## **KEY FEATURES**

- One Bedroom Apartment
- Tax Band: F
- · Share of Freehold
- · Natural Light
- Exclusive Parking Space
- Ground Rent: Peppercorn