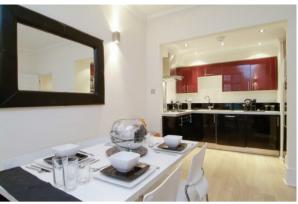

## GLOUCESTER STREET, PIMLICO, SW1V

ASKING PRICE: £625,000

A beautiful one-bedroom apartment is presented to the market in one of Pimlico, SW1's most favoured portered blocks, with the added benefit of a designated parking and storage unit.

Originally constructed in the 1990s behind a facade mirroring the typical Pimlico grid style, the property benefits from its quiet central grid location, its proximity to local shopping and transport links as well as a share in the freehold and an external professional management company.

The apartment would ideally suit a first-time buyer, a pied-a-terre purchaser, (looking to benefit from the lock up and leave aspect), down sizer or buy to let investors with a view for a long term investment.