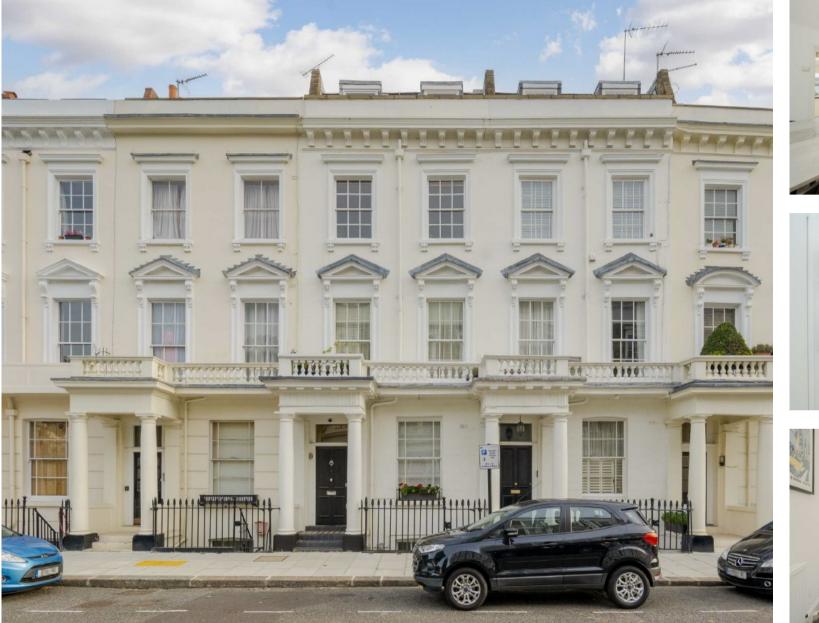

## ALDERNEY STREET, PIMLICO, SW1V

ASKING PRICE: £600,000

A splendid opportunity to buy a one bedroom garden flat that is being offered to the market in Pimlico SW1.

The flat benefits from a well-proportioned eat in kitchen, a lovely reception room leading to a private patio garden at the rear. There is potential (subject to planning) to extend over the side return therefore increasing the size of the reception or possible adding a second bedroom. The property also benefits from a demised storage vault to the front.

Alderney Street is a one of the Pimlico Grids most favoured streets. It is quiet, well located for both transport, being easy walking distance to Victoria, as well as all the local shopping there area has to offer.