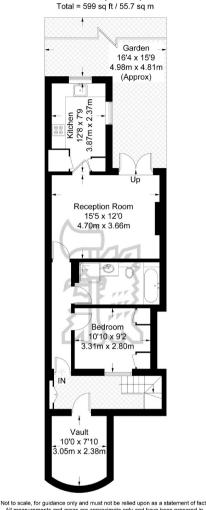

#### **KEY FEATURES**

- One Bedroom
- Garden Flat
- · Share of Freehold
- Service Charge: £3000 pa
- Tax Band: E
- EPC: D

Alderney Street Approximate Gross Internal Area = 523 sq ft / 48.6 sq m Vault = 76 sq ft / 7.1 sq m

All measurements and areas are approximate only and have been prepared in accordance with the current edition of the RICS Code of Measuring Practice.

Energy Rating: D. We aim to make our particulars both accurate and reliable. However they are not guaranteed; nor do they form part of an offer or contract. If you require clarification on any points then please contact us, especially if you are travelling some distance to view. Please note that appliances and heating systems have not been tested and therefore no warranties can be given as to their good working order.