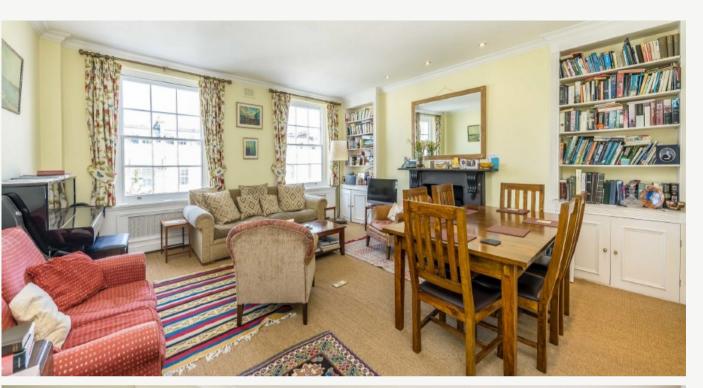

Located on the upper two floors of this stucco fronted period building the apartment is both quiet and naturally light. Offering excellent entertaining space with the reception room measuring circa 17'8" x 18'3" as well as a large eat-in kitchen, both on the third floor.

There is also the opportunity subject to all necessary consents to make one large open plan living space or indeed perhaps reconfigure to add a fourth bedroom with en-suite shower.

St George's Drive is located in the heart of Pimlico, only c. 0.5 miles from Victoria station offering not only over and underground services but also the Gatwick Express making both local, national and international travel within easy reach.