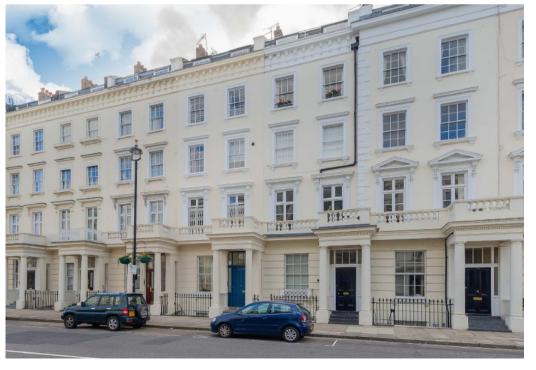

## ST. GEORGES DRIVE PIMLICO, SW1V

**ASKING PRICE: £1,150,000** 

A well-proportioned (c. 1238.9 sqft) three bedroom duplex apartment, with a private roof terrace, is presented to the market in Pimlico, SW1.

Located on the upper two floors of this stucco fronted period building the apartment is both quiet and naturally light. Offering excellent entertaining space with the reception room measuring circa 17'8" x 18'3" as well as a large eat-in kitchen, both on the third floor.

There is also the opportunity subject to all necessary consents to make one large open plan living space or indeed perhaps reconfigure to add a fourth bedroom with en-suite shower.

St George's Drive is located in the heart of Pimlico, only c. 0.5 miles from Victoria station offering not only over and underground services but also the Gatwick Express making both local, national and international travel within easy reach.