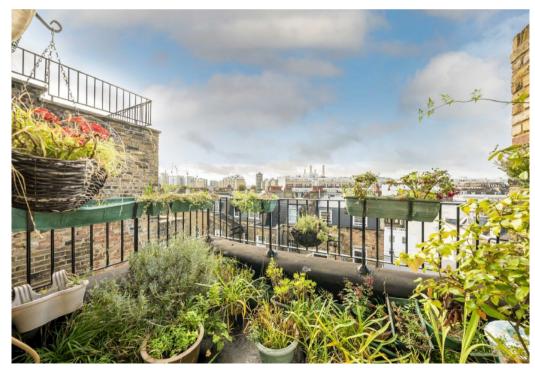

## ST. GEORGES DRIVE PIMLICO, SW1V

**ASKING PRICE: £1,150,000** 

A well-proportioned (c. 1238.9 sqft) three bedroom duplex apartment, with a private roof terrace, is presented to the market in Pimlico, SW1.

## **KEY FEATURES**

- Three Bedrooms
- Duplex Apartment
- Service Charge: £1500 pa
- Private Roof Terrace
- · Share of Freehold
- · Tax Band: G

Total area: approx. 115.1 sq. metres (1238.9 sq. feet)

Energy Rating: E. We aim to make our particulars both accurate and reliable. However they are not guaranteed; nor do they form part of an offer or contract. If you require clarification on any points then please contact us, especially if you are travelling some distance to view. Please note that appliances and heating systems have not been tested and therefore no warranties can be given as to their good working order.