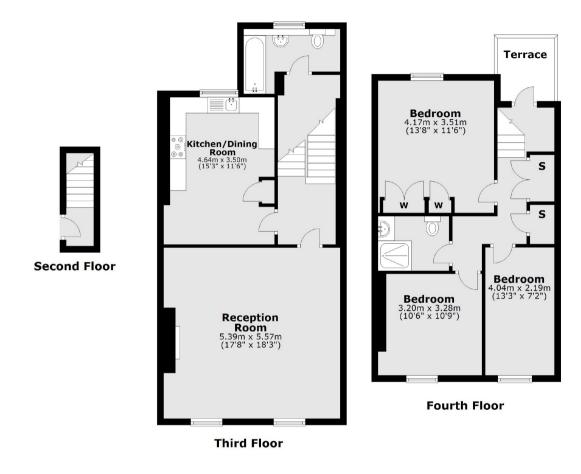

## ST. GEORGES DRIVE PIMLICO, SW1V

**ASKING PRICE: £1,150,000** 

A well-proportioned (c. 1238.9 sqft) three bedroom duplex apartment, with a private roof terrace, is presented to the market in Pimlico, SW1.

Located on the upper two floors of this stucco fronted period building the apartment is both quiet and naturally light. Offering excellent entertaining space with the reception room measuring circa 17'8" x 18'3" as well as a large eat-in kitchen, both on the third floor.

There is also the opportunity subject to all necessary consents to make one large open plan living space or indeed perhaps reconfigure to add a fourth bedroom with en-suite shower.

St George's Drive is located in the heart of Pimlico, only c. 0.5 miles from Victoria station offering not only over and underground services but also the Gatwick Express making both local, national and international travel within easy reach.

## **KEY FEATURES**

- Three Bedrooms
- Duplex Apartment
- Service Charge: £1500 pa
- Private Roof Terrace
- · Share of Freehold
- · Tax Band: G

Total area: approx. 115.1 sq. metres (1238.9 sq. feet)

Energy Rating: E. We aim to make our particulars both accurate and reliable. However they are not guaranteed; nor do they form part of an offer or contract. If you require clarification on any points then please contact us, especially if you are travelling some distance to view. Please note that appliances and heating systems have not been tested and therefore no warranties can be given as to their good working order.