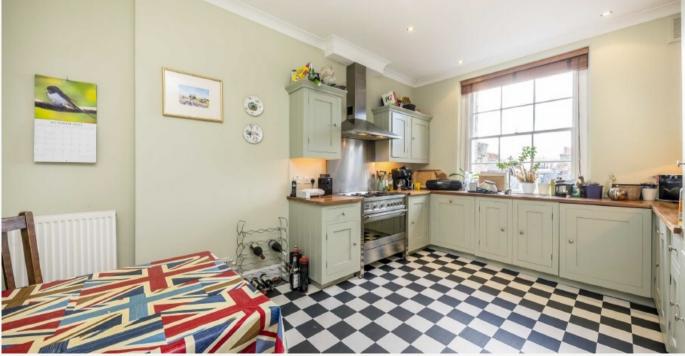

Located on the upper two floors of this stucco fronted period building the apartment is both quiet and naturally light. Offering excellent entertaining space with the reception room measuring circa 17'8" x 18'3" as well as a large eat-in kitchen, both on the third floor.