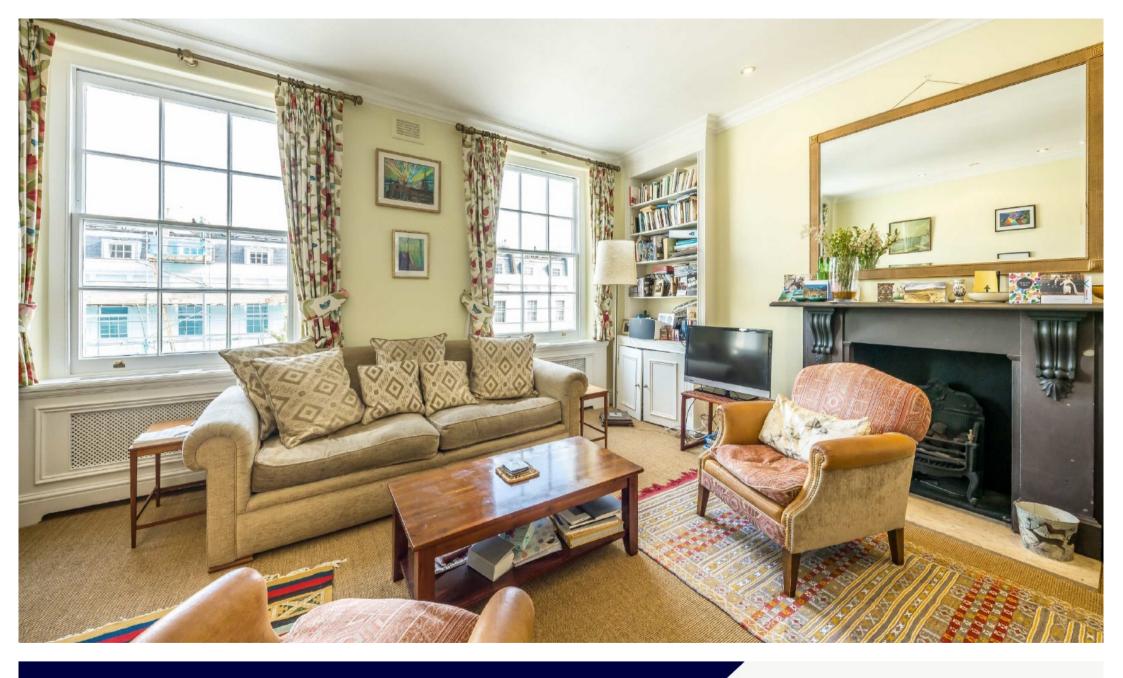

Located on the upper two floors of this stucco fronted period building the apartment is both quiet and naturally light. Offering excellent entertaining space with the reception room measuring circa 17'8" x 18'3" as well as a large eat-in kitchen, both on the third floor.

There is also the opportunity subject to all necessary consents to make one large open plan living space or indeed perhaps reconfigure to add a fourth bedroom with en-suite shower.

St George's Drive is located in the heart of Pimlico, only c. 0.5 miles from Victoria station offering not only over and underground services but also the Gatwick Express making both local, national and international travel within easy reach.