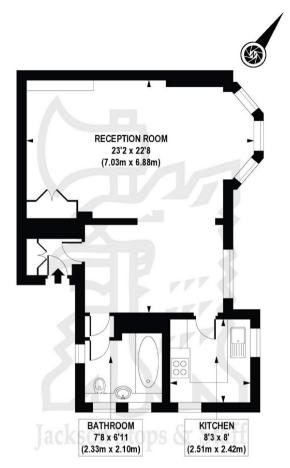

## **KEY FEATURES**

- · Mansion Block
- Full Time On-Site Concierge
- · Bike Shed
- Communal Patio
- · Tax Band: D
- · No Onward Chain

SECOND FLOOR

APPROX. GROSS INTERNAL FLOOR AREA 598 sq. ft / 55.53 sq. m

COMPLIANT WITH RICS CODE OF MEASURING PRACTICE Floorplan is for illustrative purposes only and its not to scale. Every strengt has been made to ensure the accuracy of the floorplan shown, however all insecurations floring floorplane shown and approximate interpretation for illustrative purposes only. Liability for errors, omissions or mis-ctatement floring heigilience or otherwise is hereby exchanged.