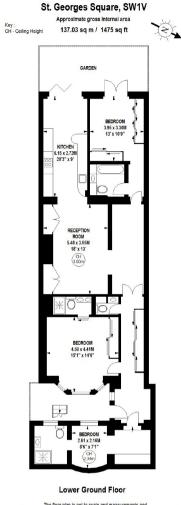

## ST. GEORGES SQUARE PIMLICO, SW1V

ASKING PRICE: £1,250,000

A fully refurbished three double bedroom, three bathroom apartment is offered to the market in St. George's Square, Pimlico, SW1.

The property has been cleverly designed throughout, there is plenty of bespoke built-in storage, a convenient private patio garden accessed from a light and bright eat in kitchen that leads off the reception room. Measuring in the region of 1475 sqft this well proportioned, high ceiling apartment would suit all those looking for a central London home or large pied-a-terre. St George's Square is one of the areas more sought after addresses, located only 0.3 miles from Pimlico underground, 0.9 miles from Victoria mainline station and Battersea Park.

## **KEY FEATURES**

- Grade II Listed
- Tax Band: F
- Communal Garden Access
- Three Bedrooms
- · Share of Freehold
- Private Patio

The floor plan is not to saile and measurements and sense shown are approximate and thereads shuidd be used for liutabulare purposes only. The plan has been prepared in accordance with the RIOS social of Measuring Prediction and white the these confidence in the formation produced. In routing to be relied on if there is any aspect of particular importance, you should carry out or commission your own inspection of the property. Copyright of FeaturePRO.