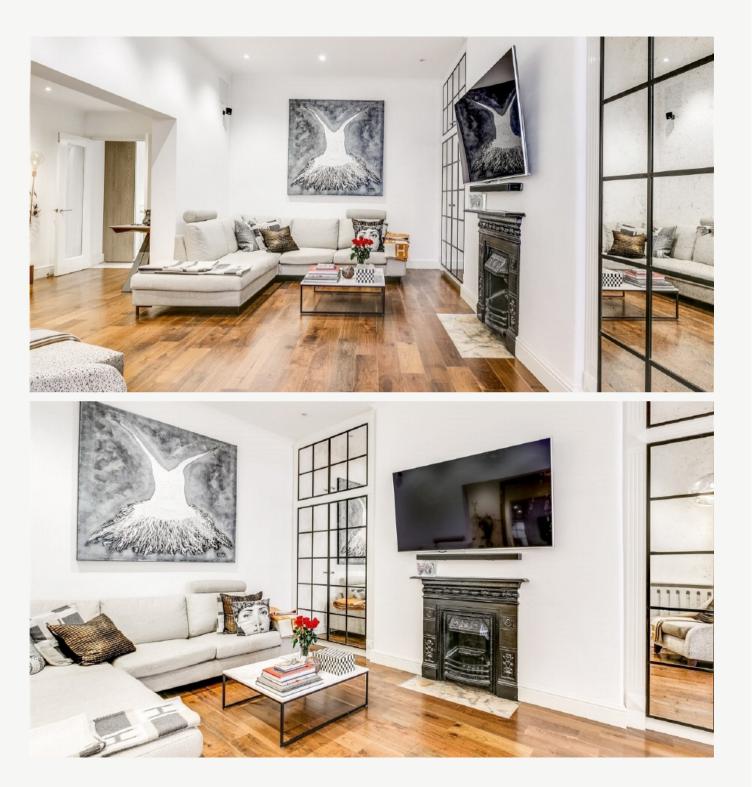

## ST. GEORGES SQUARE PIMLICO, SW1V

ASKING PRICE: £1,250,000

A fully refurbished three double bedroom, three bathroom apartment is offered to the market in St. George's Square, Pimlico, SW1.

The property has been cleverly designed throughout, there is plenty of bespoke built-in storage, a convenient private patio garden accessed from a light and bright eat in kitchen that leads off the reception room. Measuring in the region of 1475 sqft this well proportioned, high ceiling apartment would suit all those looking for a central London home or large pied-a-terre. St George's Square is one of the areas more sought after addresses, located only 0.3 miles from Pimlico underground, 0.9 miles from Victoria mainline station and Battersea Park.