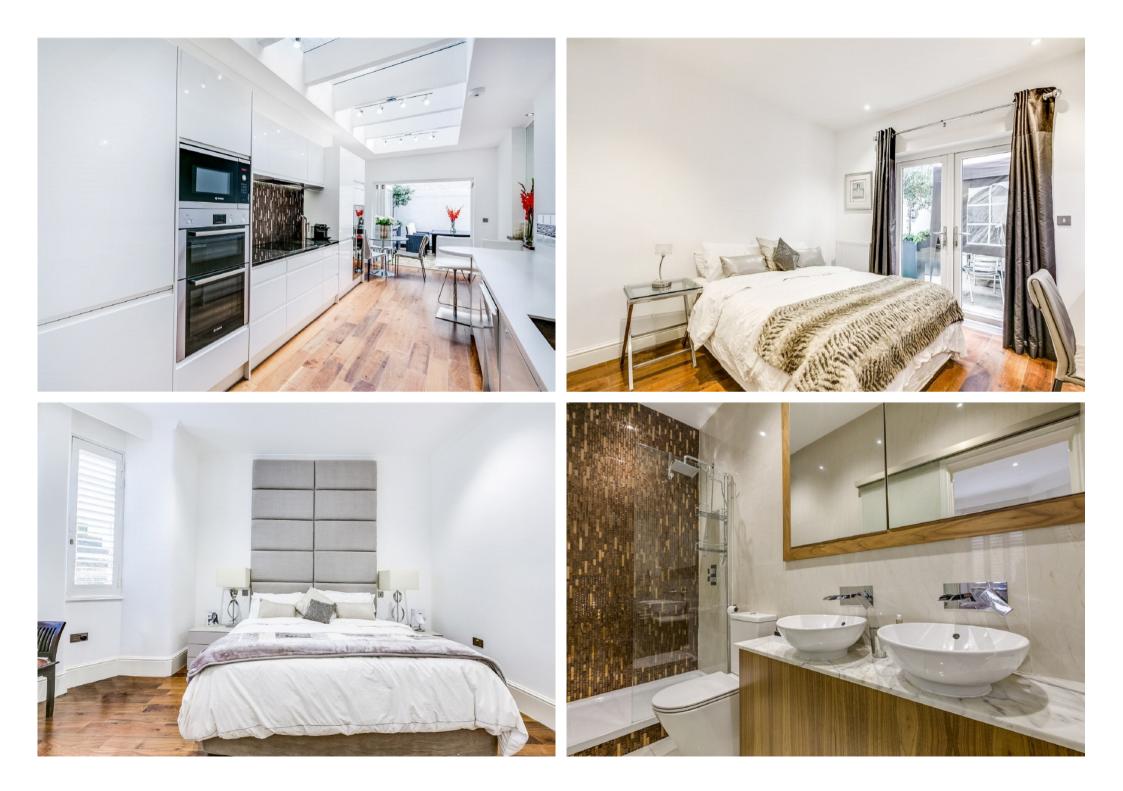

## ST. GEORGES SQUARE PIMLICO, SW1V

ASKING PRICE: £1,250,000

A fully refurbished three double bedroom, three bathroom apartment is offered to the market in St. George's Square, Pimlico, SW1.

The property has been cleverly designed throughout, there is plenty of bespoke built-in storage, a convenient private patio garden accessed from a light and bright eat in kitchen that leads off the reception room. Measuring in the region of 1475 sqft this well proportioned, high ceiling apartment would suit all those looking for a central London home or large pied-a-terre. St George's Square is one of the areas more sought after addresses, located only 0.3 miles from Pimlico underground, 0.9 miles from Victoria mainline station and Battersea Park.