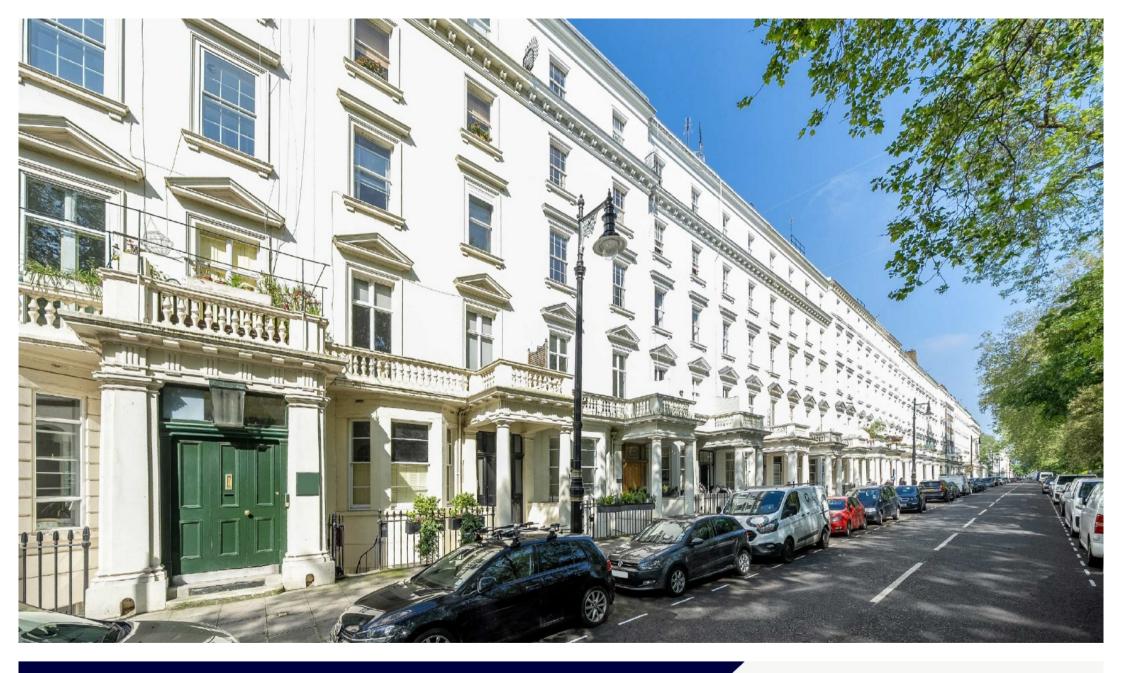

## ST. GEORGES SQUARE PIMLICO, SW1V

ASKING PRICE: £1,250,000

A fully refurbished three double bedroom, three bathroom apartment is offered to the market in St. George's Square, Pimlico, SW1.

The property has been cleverly designed throughout, there is plenty of bespoke built-in storage, a convenient private patio garden accessed from a light and bright eat in kitchen that leads off the reception room. Measuring in the region of 1475 sqft this well proportioned, high ceiling apartment would suit all those looking for a central London home or large pied-a-terre. St George's Square is one of the areas more sought after addresses, located only 0.3 miles from Pimlico underground, 0.9 miles from Victoria mainline station and Battersea Park.