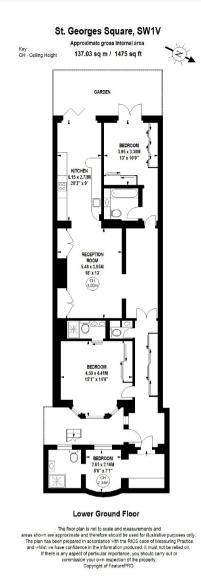

## ST. GEORGES SQUARE PIMLICO, SW1V

ASKING PRICE: £1,300,000

A fully refurbished three double bedroom, three bathroom apartment is offered to the market in St. George's Square, Pimlico, SW1.

The property has been cleverly designed throughout, there is plenty of bespoke built-in storage, a convenient private patio garden accessed from a light and bright eat in kitchen that leads off the reception room. Measuring in the region of 1475 sqft this well proportioned, high ceiling apartment would suit all those looking for a central London home or large pied-a-terre.