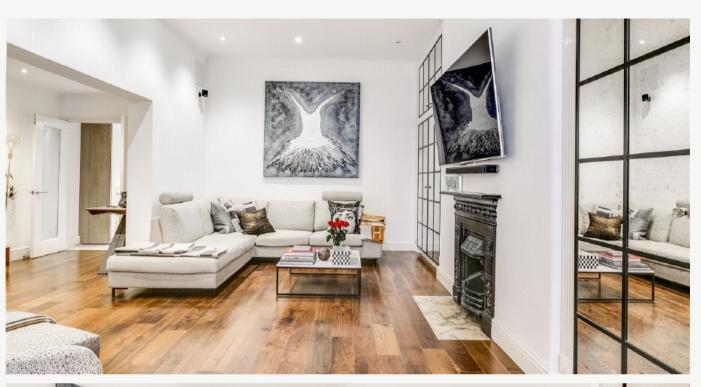

## ST. GEORGES SQUARE PIMLICO, SW1V

ASKING PRICE: £1,300,000

A fully refurbished three double bedroom, three bathroom apartment is offered to the market in St. George's Square, Pimlico, SW1.

The property has been cleverly designed throughout, there is plenty of bespoke built-in storage, a convenient private patio garden accessed from a light and bright eat in kitchen that leads off the reception room. Measuring in the region of 1475 sqft this well proportioned, high ceiling apartment would suit all those looking for a central London home or large pied-a-terre.