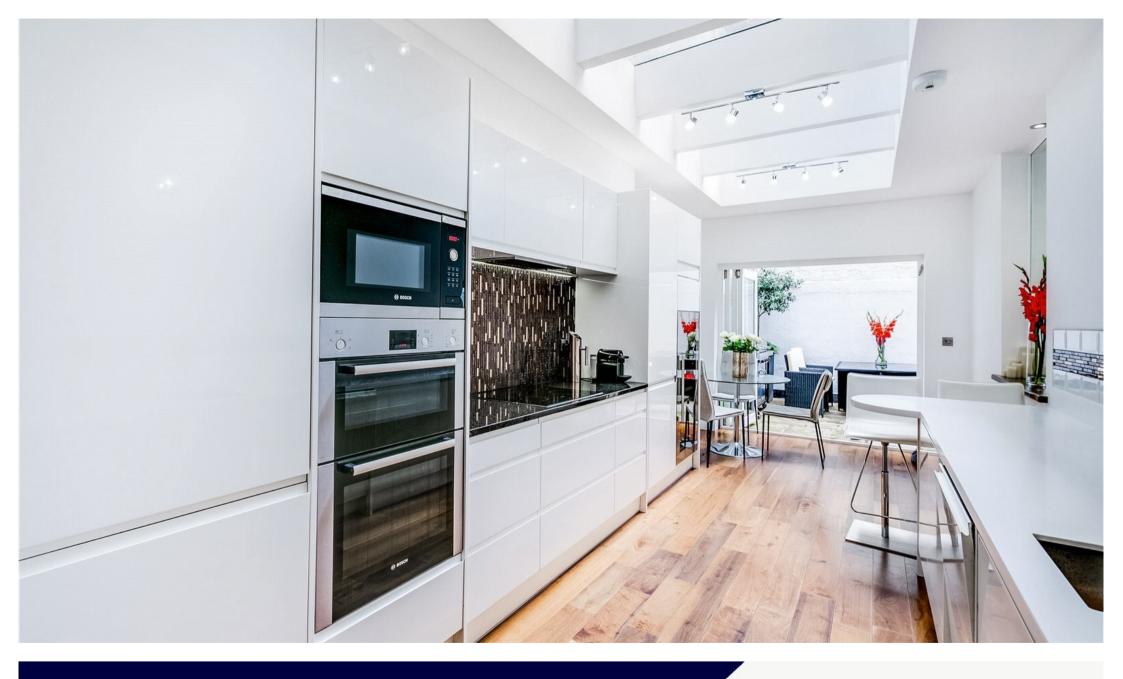

## ST. GEORGES SQUARE PIMLICO, SW1V

ASKING PRICE: £1,300,000

A fully refurbished three double bedroom, three bathroom apartment is offered to the market in St. George's Square, Pimlico, SW1.

The property has been cleverly designed throughout, there is plenty of bespoke built-in storage, a convenient private patio garden accessed from a light and bright eat in kitchen that leads off the reception room. Measuring in the region of 1475 sqft this well proportioned, high ceiling apartment would suit all those looking for a central London home or large pied-a-terre.