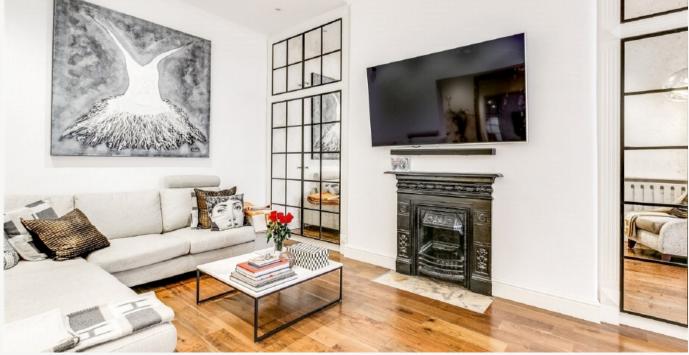

## ST. GEORGES SQUARE PIMLICO, SW1V

ASKING PRICE: £1,300,000

A fully refurbished three double bedroom, three bathroom apartment is offered to the market in St. George's Square, Pimlico, SW1.

The property has been cleverly designed throughout, there is plenty of bespoke built-in storage, a convenient private patio garden accessed from a light and bright eat in kitchen that leads off the reception room. Measuring in the region of 1475 sqft this well proportioned, high ceiling apartment would suit all those looking for a central London home or large pied-a-terre.