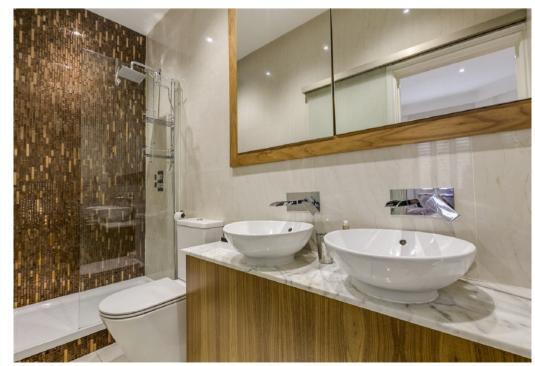

## ST. GEORGES SQUARE PIMLICO, SW1V

ASKING PRICE: £1,300,000

A fully refurbished three double bedroom, three bathroom apartment is offered to the market in St. George's Square, Pimlico, SW1.

The property has been cleverly designed throughout, there is plenty of bespoke built-in storage, a convenient private patio garden accessed from a light and bright eat in kitchen that leads off the reception room. Measuring in the region of 1475 sqft this well proportioned, high ceiling apartment would suit all those looking for a central London home or large pied-a-terre.