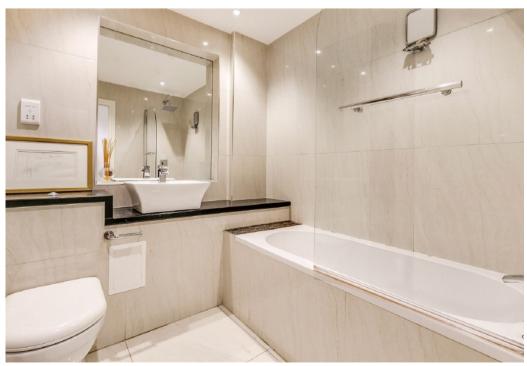

## ST. GEORGES SQUARE PIMLICO, SW1V

ASKING PRICE: £1,300,000

A fully refurbished three double bedroom, three bathroom apartment is offered to the market in St. George's Square, Pimlico, SW1.

The property has been cleverly designed throughout, there is plenty of bespoke built-in storage, a convenient private patio garden accessed from a light and bright eat in kitchen that leads off the reception room. Measuring in the region of 1475 sqft this well proportioned, high ceiling apartment would suit all those looking for a central London home or large pied-a-terre.