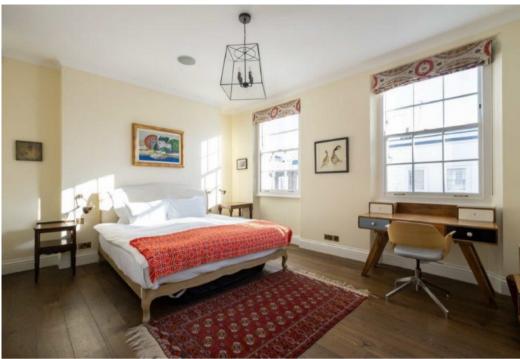

## CHURTON STREET PIMLICO, SW1V

**ASKING PRICE: £1,895,000** 

A rare and beautifully refurbished three bedroom home is brought to the market in Pimlico, SW1.

Having undergone a complete overhaul in recent years, this cleverly configured and naturally bright property benefits from not only a ground floor entrance, but also wonderfully proportioned rooms and a fabulous 165 sqft first floor roof terrace leading off the kitchen. There is also a share in the freehold company as well as 350 sqft of easily accessible storage space in the attic that could, subject to all necessary consents and permissions, be converted into habitable space be it as a eaves style extra bedroom, cinema room, children's play room, study or gym area.

## **KEY FEATURES**

• Ceiling Height: 11.4 ft

· Three Bedrooms

• Two Bathrooms

· Share of Freehold

· Tax Band: G

· Roof Terrace

Total area (approx.): 161.6 sq. m (1,739.4 sq. ft) Balcony area (approx.): 20.3 sq. m (218.5 sq. ft) (Including Attic)