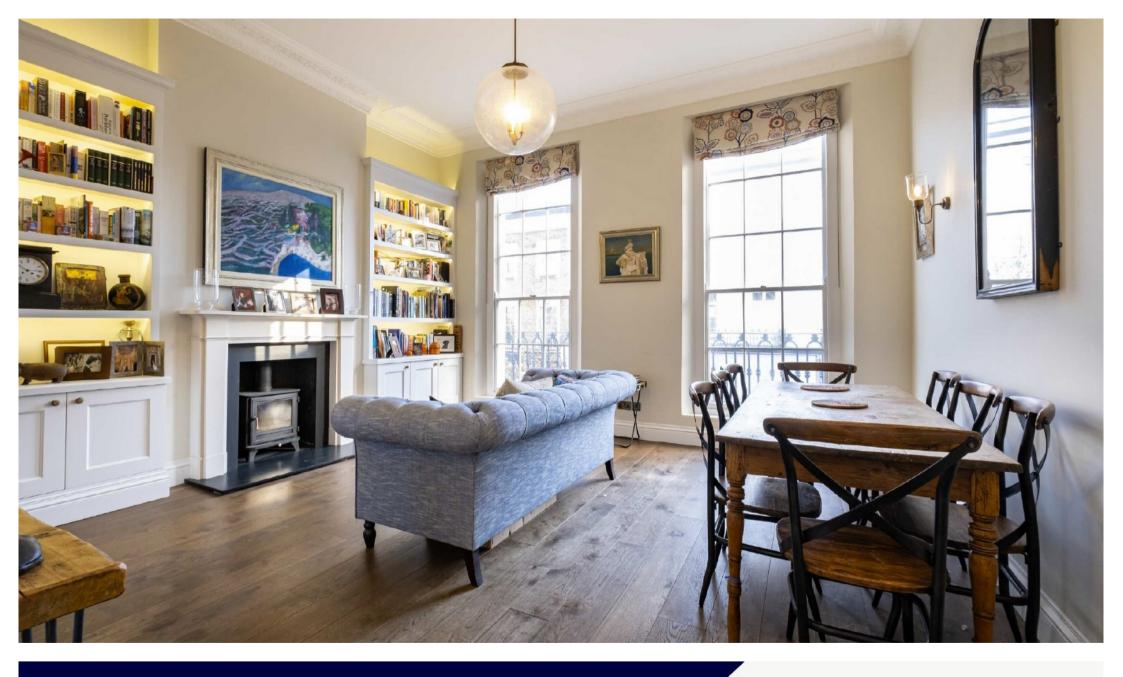

## CHURTON STREET PIMLICO, SW1V

**ASKING PRICE: £1,895,000** 

A rare and beautifully refurbished three bedroom home is brought to the market in Pimlico, SW1.

Having undergone a complete overhaul in recent years, this cleverly configured and naturally bright property benefits from not only a ground floor entrance, but also wonderfully proportioned rooms and a fabulous 165 sqft first floor roof terrace leading off the kitchen. There is also a share in the freehold company as well as 350 sqft of easily accessible storage space in the attic that could, subject to all necessary consents and permissions, be converted into habitable space be it as a eaves style extra bedroom, cinema room, children's play room, study or gym area.

## **KEY FEATURES**

• Ceiling Height: 11.4 ft

· Three Bedrooms

• Two Bathrooms

· Share of Freehold

· Tax Band: G

· Roof Terrace

Total area (approx.): 161.6 sq. m (1,739.4 sq. ft) Balcony area (approx.): 20.3 sq. m (218.5 sq. ft) (Including Attic)