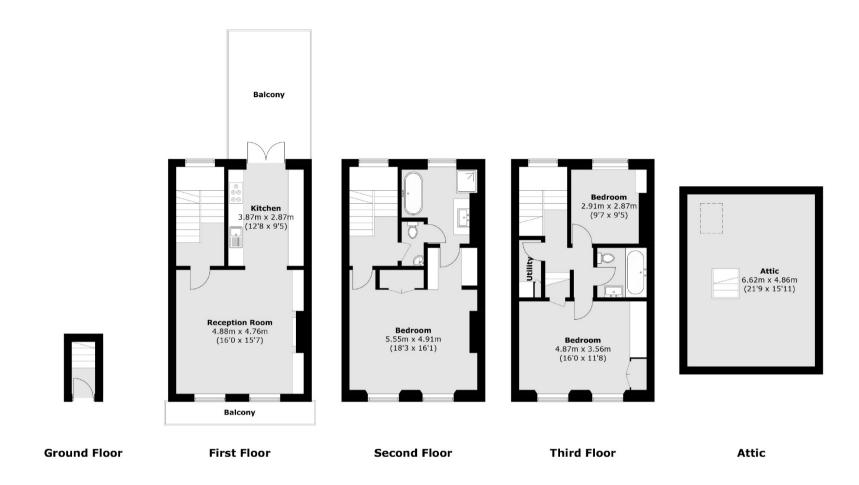

## CHURTON STREET PIMLICO, SW1V

**ASKING PRICE: £1,895,000** 

A rare and beautifully refurbished three bedroom home is brought to the market in Pimlico, SW1.

Having undergone a complete overhaul in recent years, this cleverly configured and naturally bright property benefits from not only a ground floor entrance, but also wonderfully proportioned rooms and a fabulous 165 sqft first floor roof terrace leading off the kitchen. There is also a share in the freehold company as well as 350 sqft of easily accessible storage space in the attic that could, subject to all necessary consents and permissions, be converted into habitable space be it as a eaves style extra bedroom, cinema room, children's play room, study or gym area.

## **KEY FEATURES**

• Ceiling Height: 11.4 ft

· Three Bedrooms

• Two Bathrooms

· Share of Freehold

· Tax Band: G

· Roof Terrace

Total area (approx.): 161.6 sq. m (1,739.4 sq. ft) Balcony area (approx.): 20.3 sq. m (218.5 sq. ft) (Including Attic)