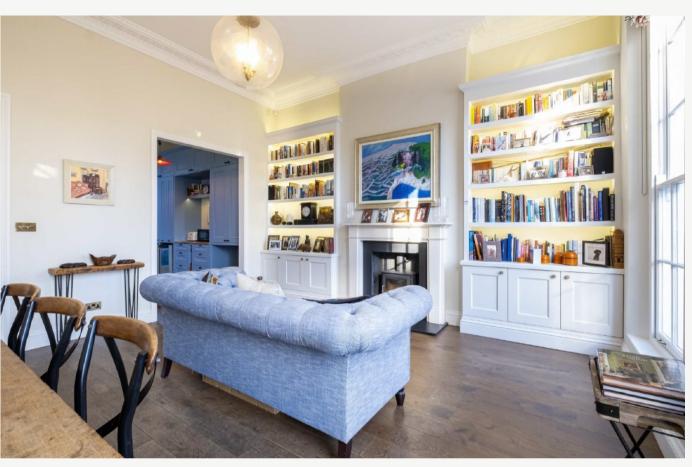

## CHURTON STREET PIMLICO, SW1V

**ASKING PRICE: £1,895,000** 

A rare and beautifully refurbished three bedroom home is brought to the market in Pimlico, SW1.

Having undergone a complete overhaul in recent years, this cleverly configured and naturally bright property benefits from not only a ground floor entrance, but also wonderfully proportioned rooms and a fabulous 165 sqft first floor roof terrace leading off the kitchen. There is also a share in the freehold company as well as 350 sqft of easily accessible storage space in the attic that could, subject to all necessary consents and permissions, be converted into habitable space be it as a eaves style extra bedroom, cinema room, children's play room, study or gym area.

## **KEY FEATURES**

• Ceiling Height: 11.4 ft

· Three Bedrooms

• Two Bathrooms

· Share of Freehold

· Tax Band: G

· Roof Terrace

Total area (approx.): 161.6 sq. m (1,739.4 sq. ft) Balcony area (approx.): 20.3 sq. m (218.5 sq. ft) (Including Attic)