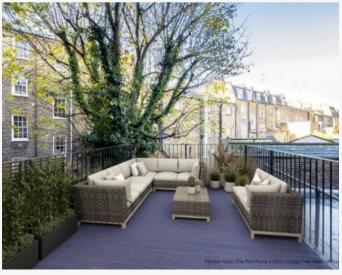

## CHURTON STREET PIMLICO, SW1V

**ASKING PRICE: £1,895,000** 

A rare and beautifully refurbished three bedroom home is brought to the market in Pimlico, SW1.

Having undergone a complete overhaul in recent years, this cleverly configured and naturally bright property benefits from not only a ground floor entrance, but also wonderfully proportioned rooms and a fabulous 165 sqft first floor roof terrace leading off the kitchen. There is also a share in the freehold company as well as 350 sqft of easily accessible storage space in the attic that could, subject to all necessary consents and permissions, be converted into habitable space be it as a eaves style extra bedroom, cinema room, children's play room, study or gym area.

## **KEY FEATURES**

• Ceiling Height: 11.4 ft

· Three Bedrooms

• Two Bathrooms

· Share of Freehold

· Tax Band: G

· Roof Terrace

Total area (approx.): 161.6 sq. m (1,739.4 sq. ft) Balcony area (approx.): 20.3 sq. m (218.5 sq. ft) (Including Attic)