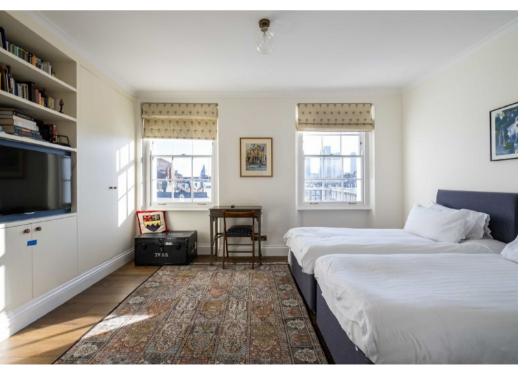

## CHURTON STREET PIMLICO, SW1V

**ASKING PRICE: £1,895,000** 

A rare and beautifully refurbished three bedroom home is brought to the market in Pimlico, SW1.

Having undergone a complete overhaul in recent years, this cleverly configured and naturally bright property benefits from not only a ground floor entrance, but also wonderfully proportioned rooms and a fabulous 165 sqft first floor roof terrace leading off the kitchen. There is also a share in the freehold company as well as 350 sqft of easily accessible storage space in the attic that could, subject to all necessary consents and permissions, be converted into habitable space be it as a eaves style extra bedroom, cinema room, children's play room, study or gym area.

## **KEY FEATURES**

• Ceiling Height: 11.4 ft

· Three Bedrooms

• Two Bathrooms

· Share of Freehold

· Tax Band: G

· Roof Terrace

Total area (approx.): 161.6 sq. m (1,739.4 sq. ft) Balcony area (approx.): 20.3 sq. m (218.5 sq. ft) (Including Attic)