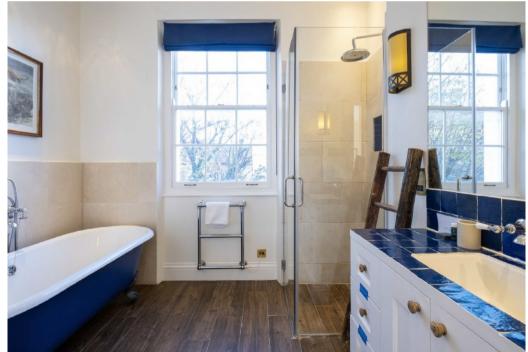

## CHURTON STREET PIMLICO, SW1V

**ASKING PRICE: £1,895,000** 

A rare and beautifully refurbished three bedroom home is brought to the market in Pimlico, SW1.

Having undergone a complete overhaul in recent years, this cleverly configured and naturally bright property benefits from not only a ground floor entrance, but also wonderfully proportioned rooms and a fabulous 165 sqft first floor roof terrace leading off the kitchen. There is also a share in the freehold company as well as 350 sqft of easily accessible storage space in the attic that could, subject to all necessary consents and permissions, be converted into habitable space be it as a eaves style extra bedroom, cinema room, children's play room, study or gym area.

## **KEY FEATURES**

• Ceiling Height: 11.4 ft

· Three Bedrooms

• Two Bathrooms

· Share of Freehold

· Tax Band: G

· Roof Terrace

Total area (approx.): 161.6 sq. m (1,739.4 sq. ft) Balcony area (approx.): 20.3 sq. m (218.5 sq. ft) (Including Attic)