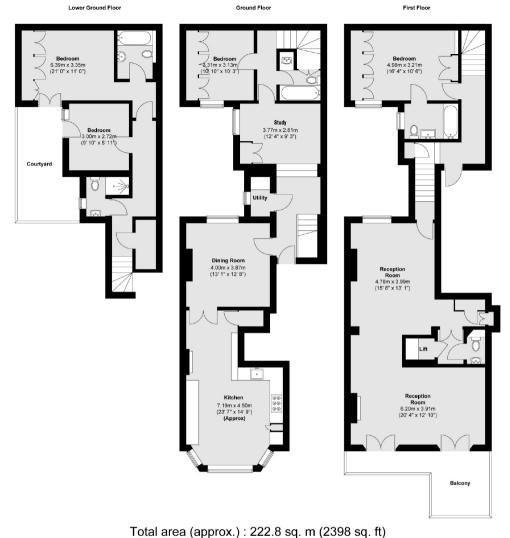

## ST. GEORGES SQUARE PIMLICO, SW1V

ASKING PRICE: £2,400,000

An extremely rare triplex grade II listed maisonette is offered to the market in St. Georges Square, Pimlico SW1.

Offering in the region of 2,400sqft this four bedroom property principally occupies the two grandest floors of the building, (ground and first) as well as part of the basement; enabling access to the rear private patio garden. The reception room is located on the first floor and benefits from an abundance of natural light as well as direct lift access and a portico balcony to the front with square views.

This apartment has the space and depth of a typical five storey Pimlico town house but with considerably fewer stairs making it a superb alternative to a house especially for those looking to limit stairs, be that due to the practicalities of either a new family or downsizing.

## **KEY FEATURES**

- Direct Lift Access
- Tax Band: F
- · Share of Freehold
- Four Bedrooms
- Overlooking Garden Square
- Service Charge: £14,421 p/a

Total balcony area (approx.) : 11.6 sq. m (125 sq. ft)