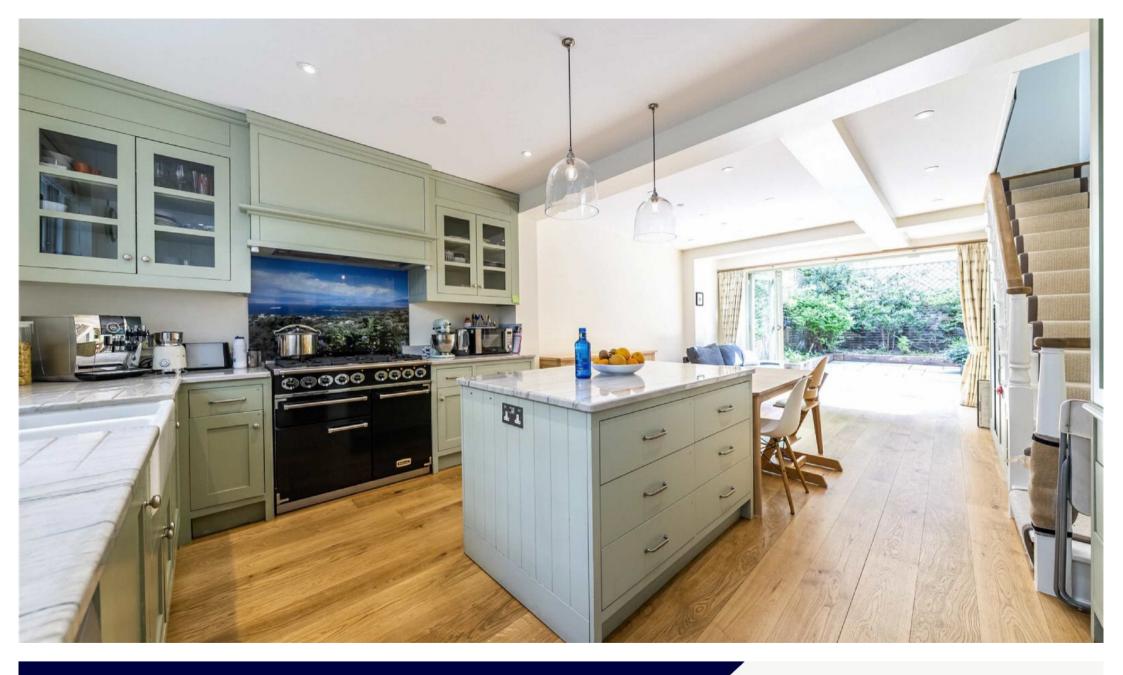

## HUGH STREET PIMLICO, SW1V

**ASKING PRICE: £2,300,000** 

A superb five double bedroom family home is offered to the market in Pimlico, SW1.

With reception space on both ground floor and the lower ground floor which leads directly on to the well-proportioned rear patio garden (via concertina French doors), this property has a natural balance between entertaining and family living. The bedrooms are located on the first, second and third floors, the second of which is home to the principal bedroom suite with separate dressing room. This home has been fully renovated with high-quality features such as wooden flooring, an integrated Bose sound system, and underfloor heating.

The property is naturally light throughout and is presented in turnkey condition and is extremely well located for all the local transport links. Hugh Street is positioned towards the Victoria end of Pimlico, making Victoria mainline station with both over and underground facilities as well the Gatwick Express and bus station the obvious choice for local, national, and international travel.