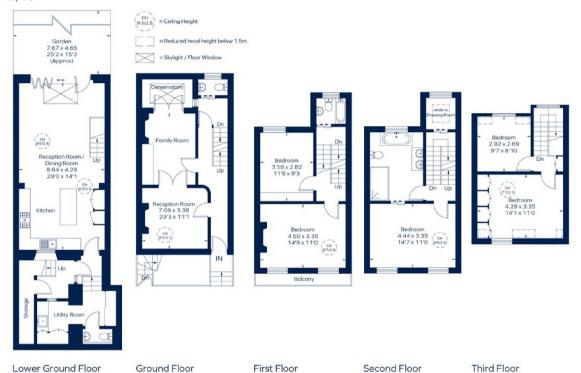

## **HUGH STREET**

Approximate Gross Internal Area (excluding reduced headroom)

Lower Ground floor = 691 sq. ft. (64.2 sq. m.)

Ground floor = 432 sq. ft. (40.1 sq. m.)

First floor = 373 sq. ft. (34.7 sq. m.)

Second floor = 373 sq. ft. (34.7 sq. m.)

Third floor = 299 sq. ft. (27.8 sq. m.)

Reduced Headroom = 17 sq. ft. (1.6 sq. m.)

Total = 2185 sq. ft. (203.1 sq. m.)

This plan is for layout guidance only. Not drawn to scale unless stated. Windows and door openings are approximate. Whilst every care is taken in the preparation of this plan, please check all dimensions, shapes and compass bearings before making any decisions reliant upon them. ID 963967