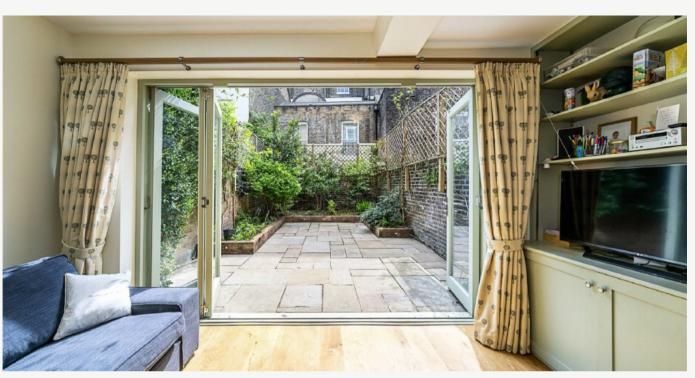

## HUGH STREET PIMLICO, SW1V

**ASKING PRICE: £2,300,000** 

A superb five double bedroom family home is offered to the market in Pimlico, SW1.

With reception space on both ground floor and the lower ground floor which leads directly on to the well-proportioned rear patio garden (via concertina French doors), this property has a natural balance between entertaining and family living. The bedrooms are located on the first, second and third floors, the second of which is home to the principal bedroom suite with separate dressing room. This home has been fully renovated with high-quality features such as wooden flooring, an integrated Bose sound system, and underfloor heating.

## **KEY FEATURES**

- Freehold
- · Five Bedrooms
- Westminster
- · No Onward Chain
- 25 ft Garden
- · Tax Band: H