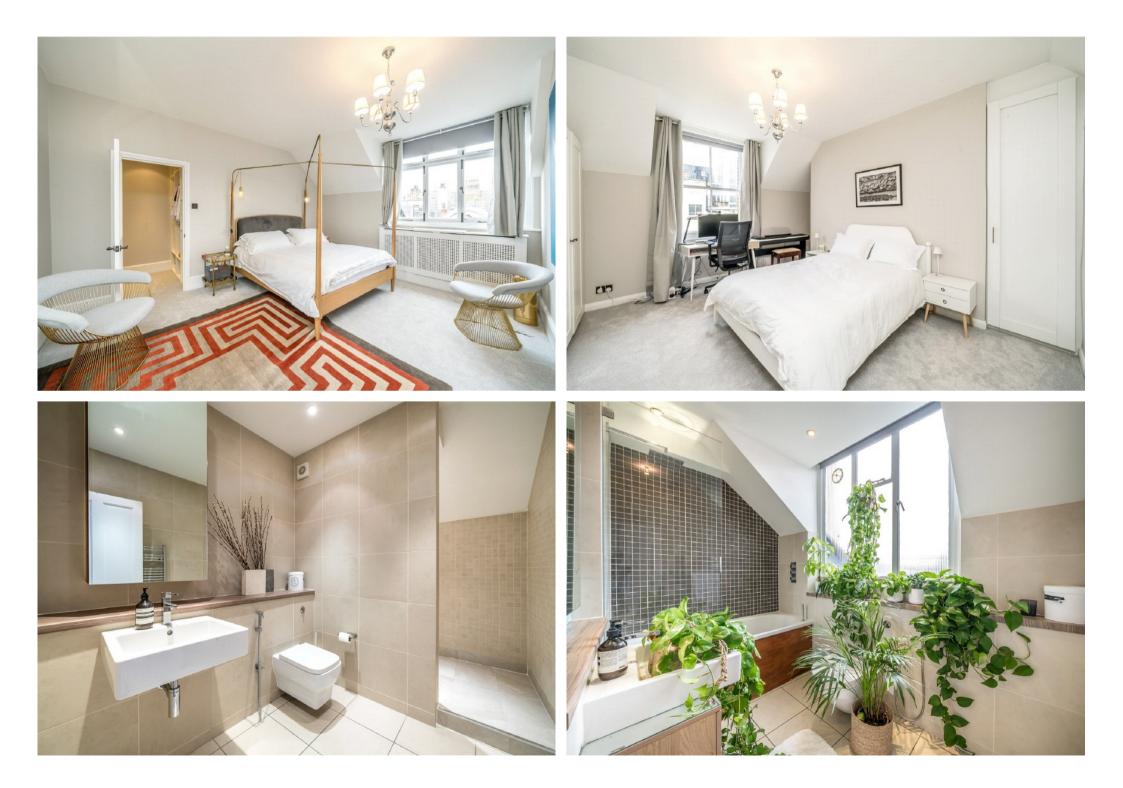

Located on the top two floors and accessed via lift, this property is not only presented in excellent decorative order throughout but is also quiet and has an abundance of natural light as well as substantial storage to front in the eaves accessible via bedrooms five as well as attic style storage to the rear accessed from the upper hallway.

With an impressive double reception room measuring approximately 740sqft and separate kitchen, this would suit all those who enjoy entertaining and are looking for either a substantial central London home, family sized pied-a-terre or longterm rental investment with an approximate gross yield of c. 3.9% in the heart of central London. Apartments of this stature rarely come to the market and an early viewing is highly recommended. Carlisle Mansions is located on a quiet one way street only 0.3 miles from Victoria mainline station (with Gatwick Express service) and benefits from a porter and lift. In contrast to its peaceful location close to Westminster Cathedral it is only a few minutes' walk to the extensive shopping facilities in Victoria Street and Cardinal Place shopping centre.

## **KEY FEATURES**

- Maisonette
- Lift
- Porter
- Service Charge: £17,000 pa
- Five Bedrooms
- Tax Band: G

(Excluding Eaves & Including Storage)

Energy Rating: E. We aim to make our particulars both accurate and reliable. However they are not guaranteed; nor do they form part of an offer or contract. If you require clarification on any points then please contact us, especially if you are travelling some distance to view. Please note that appliances and heating systems have not been tested and therefore no warranties can be given as to their good working order.