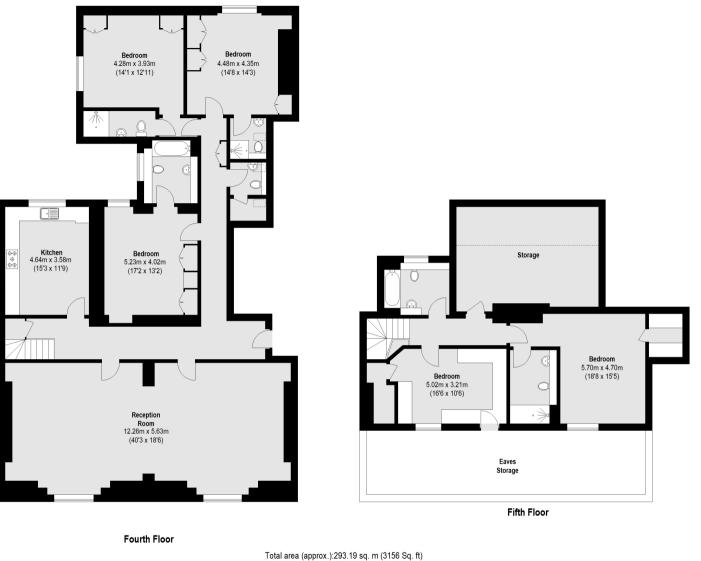

Located on the top two floors and accessed via lift, this property is not only presented in excellent decorative order throughout but is also quiet and has an abundance of natural light as well as substantial storage to front in the eaves accessible via bedrooms five as well as attic style storage to the rear accessed from the upper hallway.

With an impressive double reception room measuring approximately 740sqft and separate kitchen, this would suit all those who enjoy entertaining and are looking for either a substantial central London home, family sized pied-a-terre or longterm rental investment with an approximate gross yield of c. 3.9% in the heart of central London. Apartments of this stature rarely come to the market and an early viewing is highly recommended. Carlisle Mansions is located on a quiet one way street only 0.3 miles from Victoria mainline station (with Gatwick Express service) and benefits from a porter and lift. In contrast to its peaceful location close to Westminster Cathedral it is only a few minutes' walk to the extensive shopping facilities in Victoria Street and Cardinal Place shopping centre.

## **KEY FEATURES**

- Maisonette
- Lift
- Porter
- Service Charge: £17,000 pa
- Five Bedrooms
- Tax Band: G

(Excluding Eaves & Including Storage)

Energy Rating: E. We aim to make our particulars both accurate and reliable. However they are not guaranteed; nor do they form part of an offer or contract. If you require clarification on any points then please contact us, especially if you are travelling some distance to view. Please note that appliances and heating systems have not been tested and therefore no warranties can be given as to their good working order.