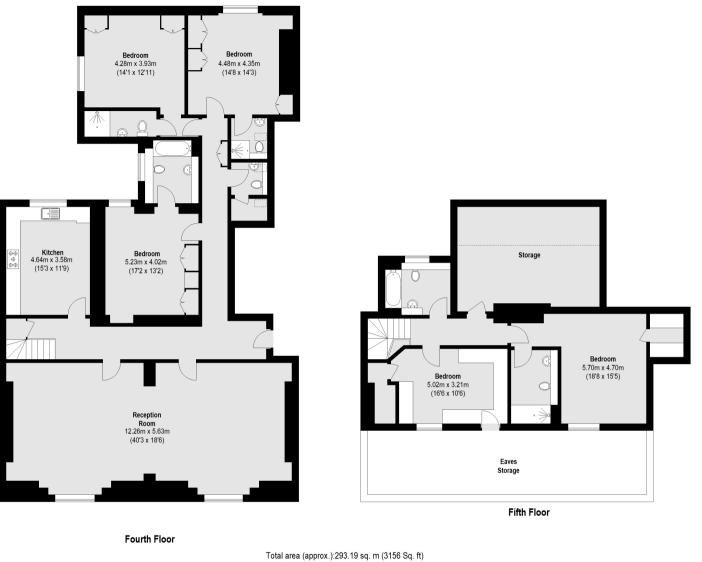

Located on the top two floors and accessed via lift, this property is not only presented in excellent decorative order throughout but is also quiet and has an abundance of natural light as well as substantial storage to front in the eaves accessible via bedrooms five as well as attic style storage to the rear accessed from the upper hallway.

## **KEY FEATURES**

- Maisonette
- Lift
- Porter
- Service Charge: £9,369 pa
- Five Bedrooms
- Tax Band: G

(Excluding Eaves & Including Storage)

Energy Rating: E. We aim to make our particulars both accurate and reliable. However they are not guaranteed; nor do they form part of an offer or contract. If you require clarification on any points then please contact us, especially if you are travelling some distance to view. Please note that appliances and heating systems have not been tested and therefore no warranties can be given as to their good working order.