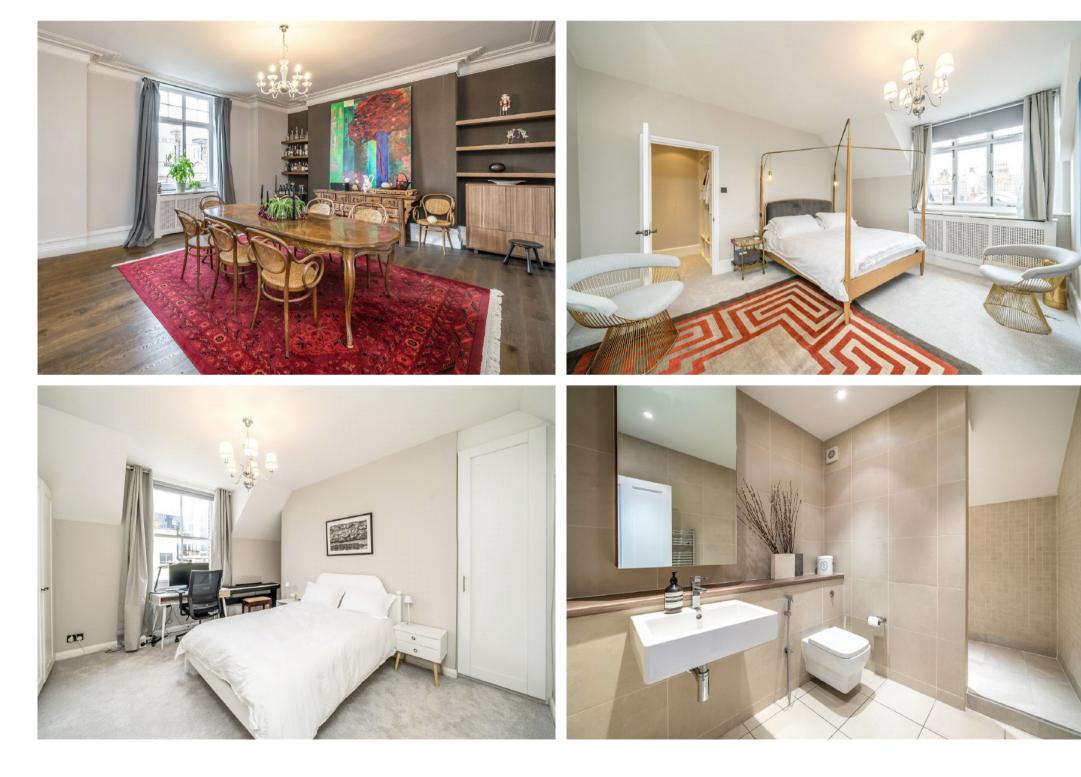

Located on the top two floors and accessed via lift, this property is not only presented in excellent decorative order throughout but is also quiet and has an abundance of natural light as well as substantial storage to front in the eaves accessible via bedrooms five as well as attic style storage to the rear accessed from the upper hallway.

With an impressive double reception room measuring approximately 740sqft and separate kitchen, this would suit all those who enjoy entertaining and are looking for either a substantial central London home, family sized pied-a-terre or longterm rental investment with an approximate gross yield of c. 3.9% in the heart of central London. Apartments of this stature rarely come to the market and an early viewing is highly recommended. Carlisle Mansions is located on a quiet one way street only 0.3 miles from Victoria mainline station (with Gatwick Express service) and benefits from a porter and lift. In contrast to its peaceful location close to Westminster Cathedral it is only a few minutes' walk to the extensive shopping facilities in Victoria Street and Cardinal Place shopping centre.