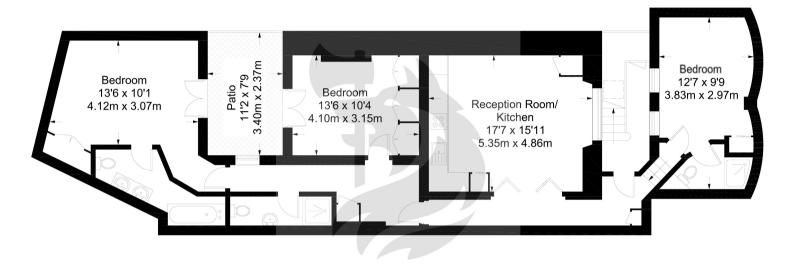

## **Warwick Square**

Approximate Gross Internal Area = 1045 sq ft / 97 sq m

Lower Ground Floor

Not to scale, for guidance only and must not be relied upon as a statement of fact. All measurements and areas are approximate only and have been prepared in accordance with the current edition of the RICS Code of Measuring Practice.