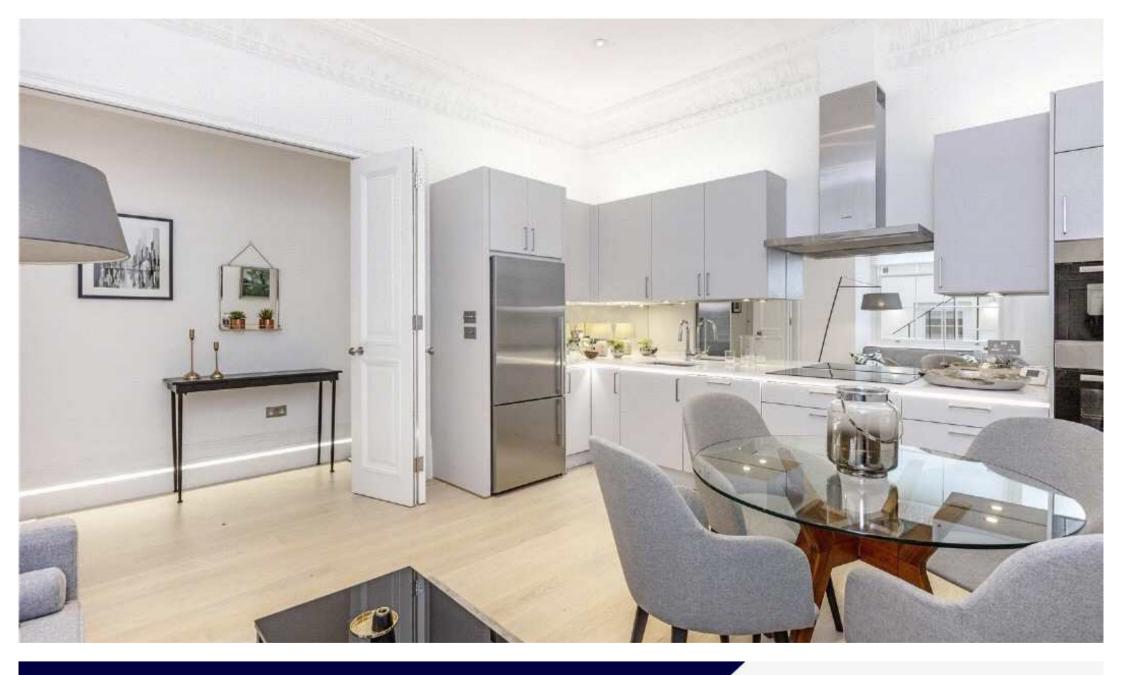

## WARWICK SQUARE PIMLICO, SW1V

ASKING PRICE: £875,000

A fully refurbished three double bedroom apartment is presented to the market in Pimlico, SW1.

Measuring in excess of 1000 sqft this apartment would make a superb family home, sizeable pied-a-terre or buy to let investment (as it has been for our client) with a 3.7% gross yield. Located only 0.3 miles from Victoria mainline station offering, over and underground services as well as the Gatwick express making it ideal for local, national and international travel. Battersea Park with its 200 acres of open spaces, walks and activities is also nearby being only 0.9 miles away.

Tenure: Leasehold - 125 Years remaining Local Authority: City of Westminster

• Ground Rent: £250 pa

• Service Charge: £2,768 pa

• Fully Refurbished

• Tax Band: G

• Private Patio

· Grade II Listed