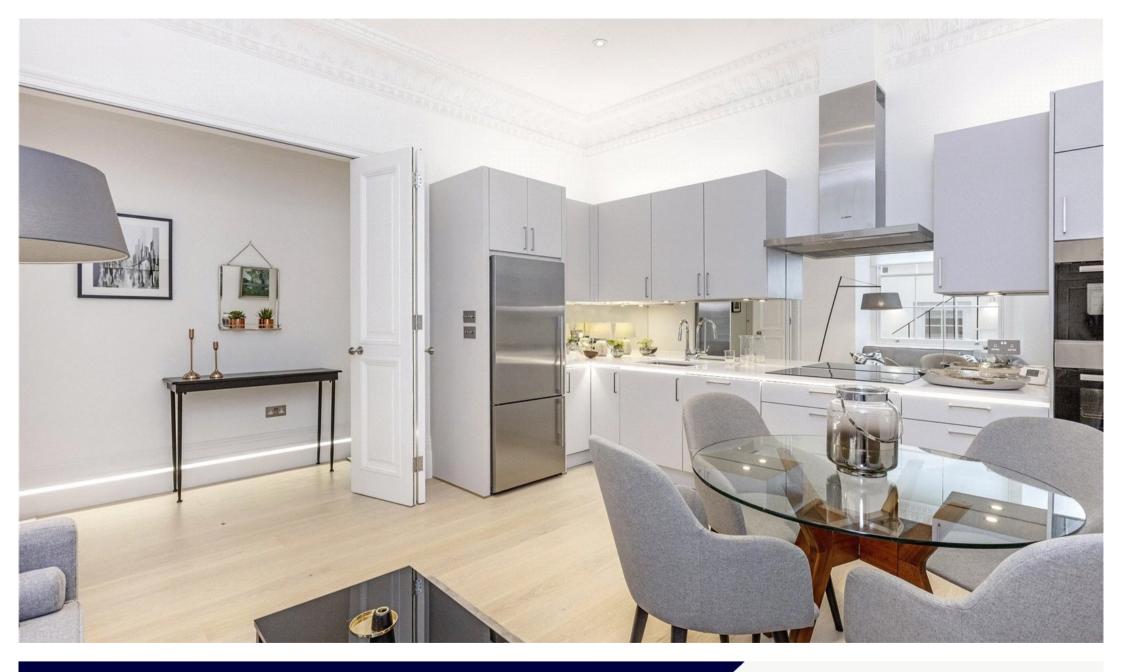

## WARWICK SQUARE PIMLICO, SW1V

ASKING PRICE: £995,000

A fully refurbished three double bedroom apartment is presented to the market in Pimlico, SW1.

Measuring in excess of 1000 sqft this apartment would make a superb family home, sizeable pied-a-terre or buy to let investment (as it has been for our client) with a 3.7% gross yield. Located only 0.3 miles from Victoria mainline station offering, over and underground services as well as the Gatwick express making it ideal for local, national and international travel. Battersea Park with its 200 acres of open spaces, walks and activities is also nearby being only 0.9 miles away.

Tenure: Leasehold - 125 Years remaining Local Authority: City of Westminster

• Ground Rent: £250 pa

• Service Charge: £2,768 pa

• Fully Refurbished

• Tax Band: G

• Private Patio

· Grade II Listed