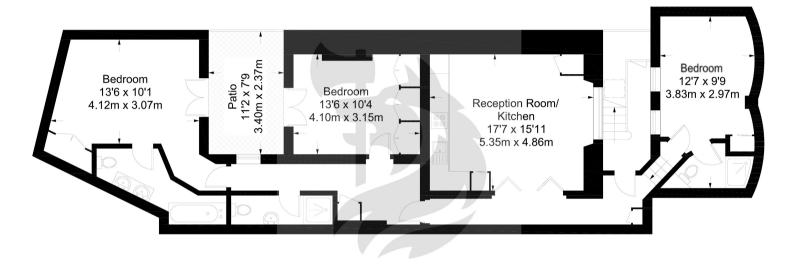

## **Warwick Square**

Approximate Gross Internal Area = 1045 sq ft / 97 sq m

Lower Ground Floor

Not to scale, for guidance only and must not be relied upon as a statement of fact. All measurements and areas are approximate only and have been prepared in accordance with the current edition of the RICS Code of Measuring Practice.