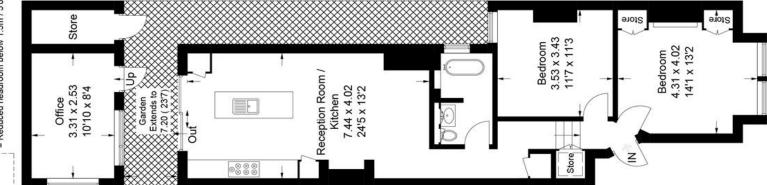

EPC: D | Council Tax Band: C | Lease: 88 Years Remaining | SC: As and when | GR: £200 | BI: £511

Approximate Gross Internal Area = 74.4 sq m / 801 sq ft Office & Store = 13.4 sq m / 144 sq ft Total = 87.8 sq m / 945 sq ft

These plans are for representation purposes only as defined by RICS - Code of Measuring Practice. Not drawn to Scale. Windows and door openings are approximate. Please check all dimensions, shapes and compass bearings before making any decisions reliant upon them. Copyright www.pedderproperty.com @ 2019

Ground Floor