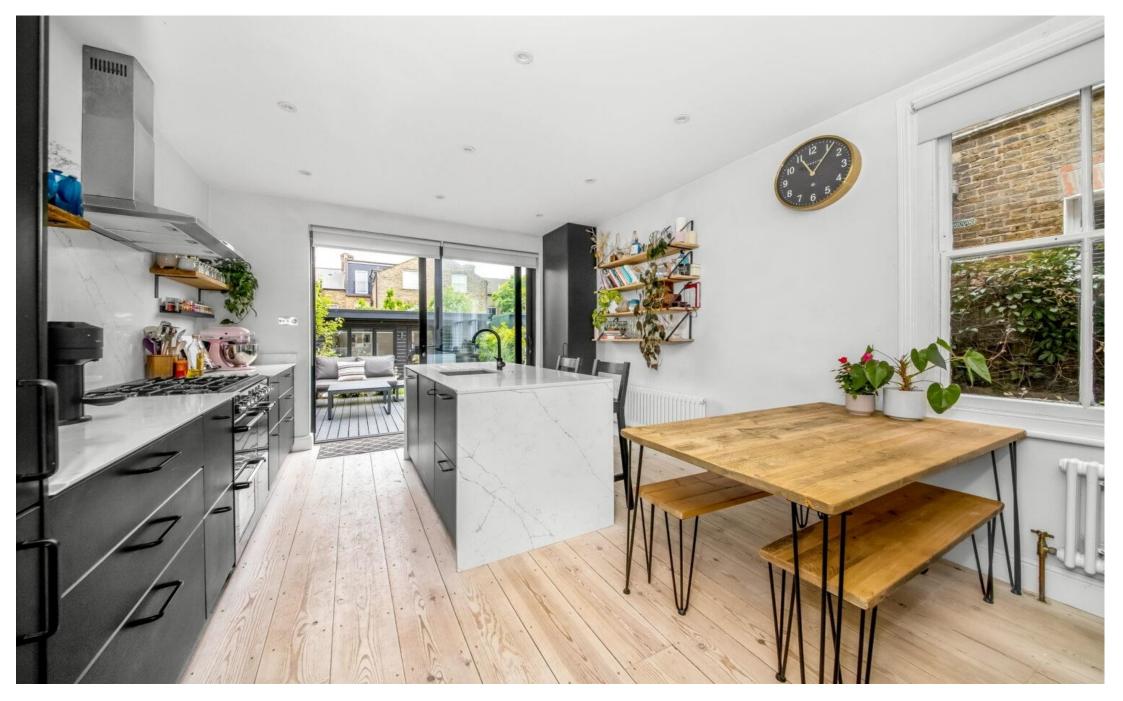

## In detail

A stunning two bed Victorian apartment with private garden and garden office, situated within this highly sought after location in Sydenham.

By pairing old with new, the accommodation provides a characterful and contemporary, highly functioning home which not only looks beautiful but feels really welcoming.

The kitchen / dining / living room is flooded with natural light, has plenty of storage, high quality appliances and marble work tops, a lovely dining area for breakfasts and dinners, and provides direct access through bifold doors onto a raised terrace, which acts as a natural extension to the living space. Whilst the elevated terrace provides the perfect spot for a coffee in the morning sun, a BBQ with friends, or simply relax and take in the surrounding green views, the garden beyond provides a charming paved area with beautiful raised flower beds, access to the garden office and fantastic storage. There are two good sized double bedrooms and a gorgeous bathroom with a claw foot tub and frameless walk in shower finished in black and white tiling.