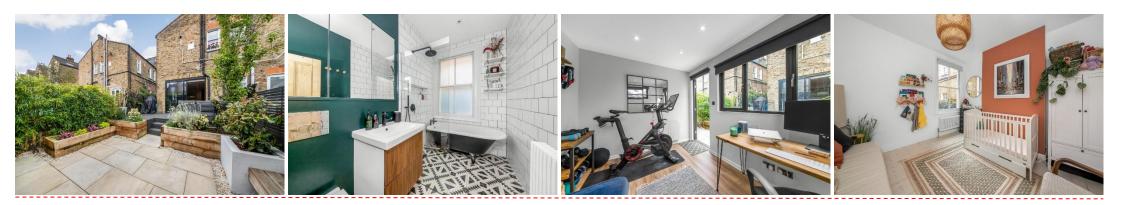

The kitchen / dining / living room is flooded with natural light, has plenty of storage, high quality appliances and marble work tops, a lovely dining area for breakfasts and dinners, and provides direct access through bifold doors onto a raised terrace, which acts as a natural extension to the living space. Whilst the elevated terrace provides the perfect spot for a coffee in the morning sun, a BBQ with friends, or simply relax and take in the surrounding green views, the garden beyond provides a charming paved area with beautiful raised flower beds, access to the garden office and fantastic storage. There are two good sized double bedrooms and a gorgeous bathroom with a claw foot tub and frameless walk in shower finished in black and white tiling.