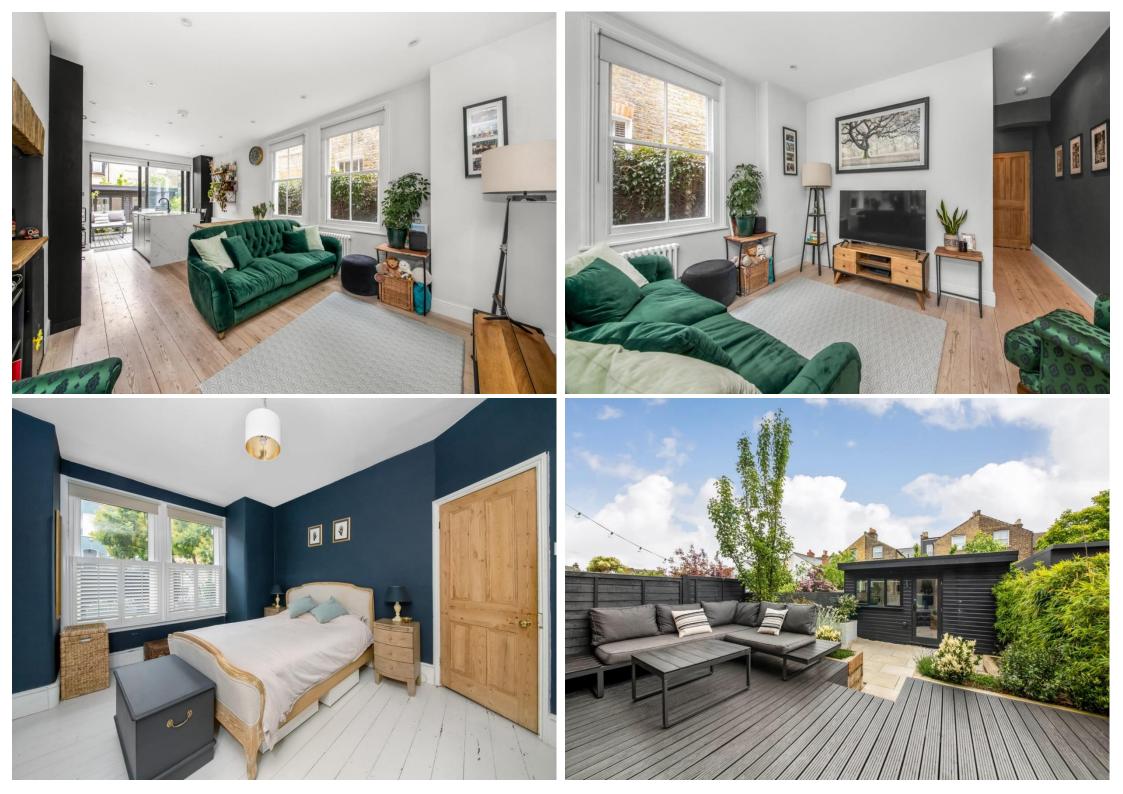

## In detail

A stunning two bed Victorian apartment with private garden and garden office, situated within this highly sought after location in Sydenham.

By pairing old with new, the accommodation provides a characterful and contemporary, highly functioning home which not only looks beautiful but feels really welcoming.

The kitchen / dining / living room is flooded with natural light, has plenty of storage, high quality appliances and marble work tops, a lovely dining area for breakfasts and dinners, and provides direct access through bifold doors onto a raised terrace, which acts as a natural extension to the living space. Whilst the elevated terrace provides the perfect spot for a coffee in the morning sun, a BBQ with friends, or simply relax and take in the surrounding green views, the garden beyond provides a charming paved area with beautiful raised flower beds, access to the garden office and fantastic storage. There are two good sized double bedrooms and a gorgeous bathroom with a claw foot tub and frameless walk in shower finished in black and white tiling.