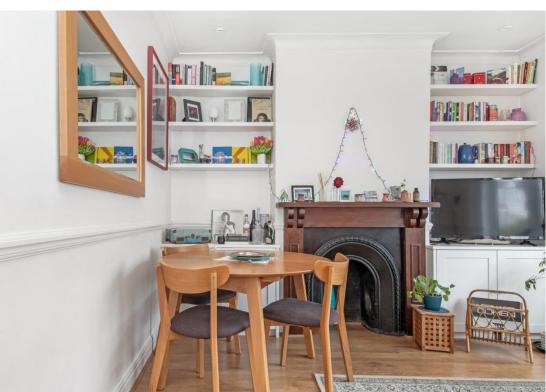

This charming property offers a characterful reception to the front with a large bay window and space to lounge and dine, two bedrooms, a shower room and a kitchen with breakfast bar.

The private rear garden is south facing and approximately 38ft providing a large patio area and planters, perfect for entertaining or simply relaxing.