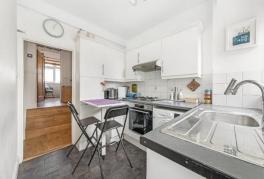

## In general

- Charming first floor maisonette
- \*\* Rent includes WiFi and Water \*\*
- Large reception
- Kitchen with breakfast bar
- Two bedrooms
- Shower room
- Private South facing garden
- Available mid July
- Furnished

This charming property offers a characterful reception to the front with a large bay window and space to lounge and dine, two bedrooms, a shower room and a kitchen with breakfast bar.

The private rear garden is south facing and approximately 38ft providing a large patio area and planters, perfect for entertaining or simply relaxing.