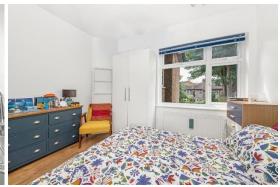

## In general

- Charming first floor maisonette
- \*\* Rent includes WiFi and Water \*\*
- Large reception
- Kitchen with breakfast bar
- Two bedrooms
- Shower room
- Private South facing garden
- Available mid July
- Furnished

This charming property offers a characterful reception to the front with a large bay window and space to lounge and dine, two bedrooms, a shower room and a kitchen with breakfast bar.

The private rear garden is south facing and approximately 38ft providing a large patio area and planters, perfect for entertaining or simply relaxing.