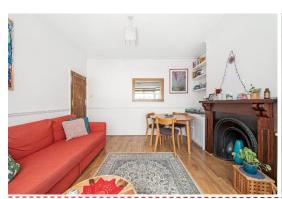

This charming property offers a characterful reception to the front with a large bay window and space to lounge and dine, two bedrooms, a shower room and a kitchen with breakfast bar.

The private rear garden is south facing and approximately 38ft providing a large patio area and planters, perfect for entertaining or simply relaxing.