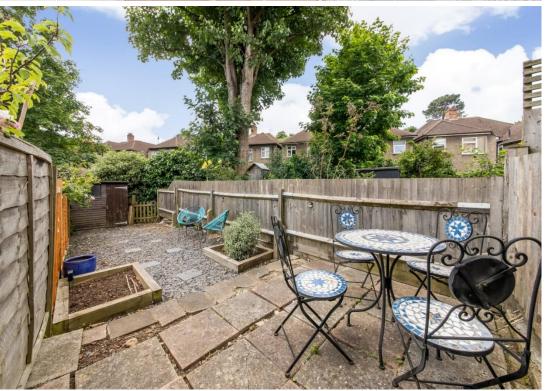

This charming property offers a characterful reception to the front with a large bay window and space to lounge and dine, two bedrooms, a shower room and a kitchen with breakfast bar.

The private rear garden is south facing and approximately 38ft providing a large patio area and planters, perfect for entertaining or simply relaxing.