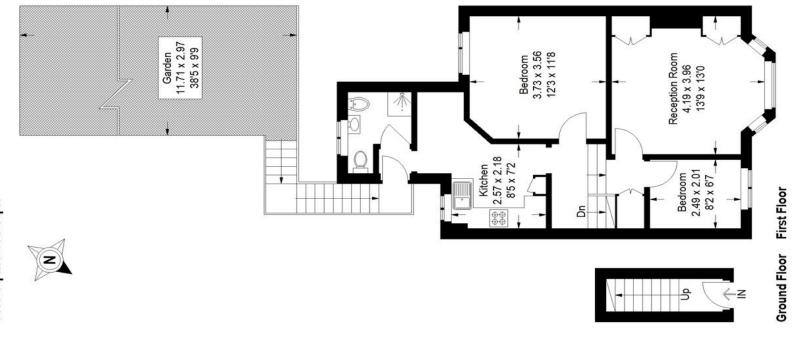

## Floorplan

## Collingtree Road SE26

Approximate Gross Internal Area 59.3 sq m / 638 sq ft

Copyright www.pedderproperty.com © 2024
These plans are for representation purposes only as defined by RICS - Code of Measuring Practice.
Not drawn to Scale. Windows and door openings are approximate. Please check all dimensions, shapes and compass bearings before making any decisions reliant upon them.