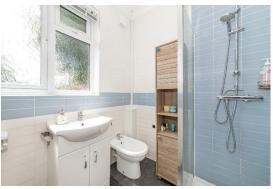

## In general

- Charming first floor maisonette
- \*\* Rent includes WiFi and Water \*\*
- Large reception
- Kitchen with breakfast bar
- Two bedrooms
- Shower room
- Private South facing garden
- Available mid July
- Furnished

This charming property offers a characterful reception to the front with a large bay window and space to lounge and dine, two bedrooms, a shower room and a kitchen with breakfast bar.

The private rear garden is south facing and approximately 38ft providing a large patio area and planters, perfect for entertaining or simply relaxing.