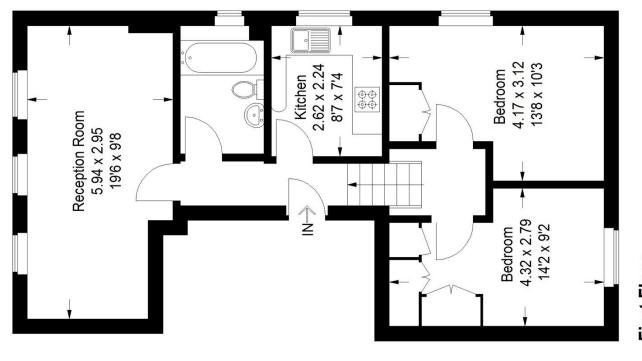

## Floorplan

# -awrie Park Road, SE26

Approximate Gross Internal Area 59.3 sq m / 638 sq ft

### First Floor

RICS - Code of Measuring Practice. Not drawn to Scale. Windows and door openings are approximate. Please check all dimensions, These plans are for representation purposes only as defined by Copyright www.pedderproperty.com © 2024