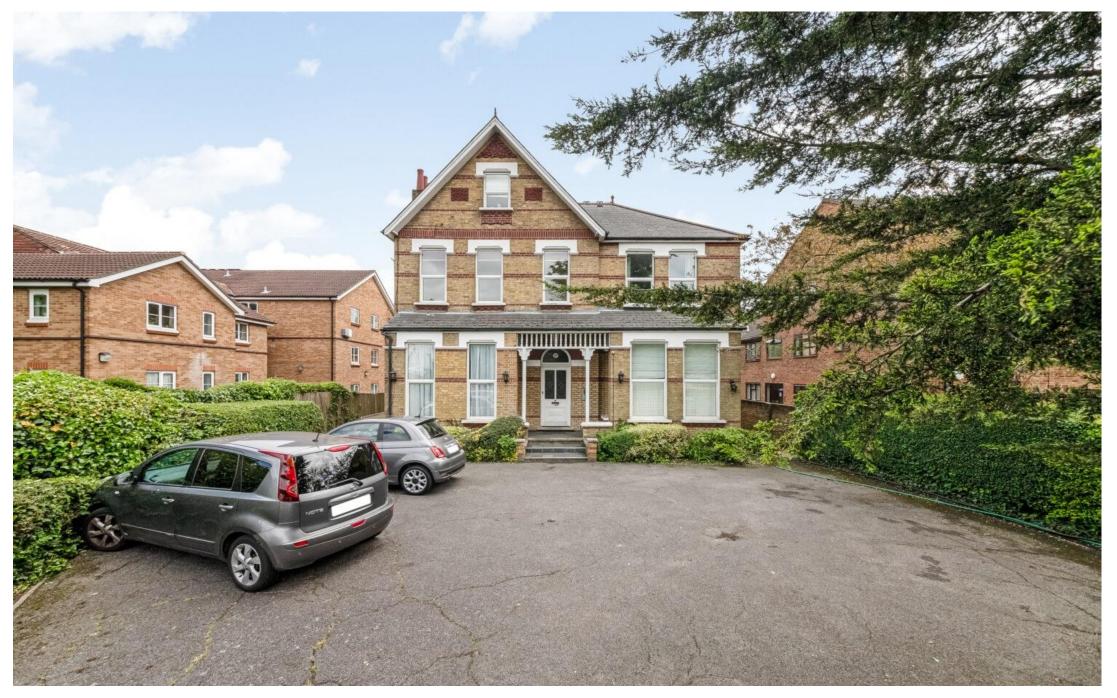

Lawrie Park Road, SE26 £1,750 PCM 0208 702 9777 pedderproperty.com

### In general

- Victorian split level conversion
- Light filled apartment
- Two double bedrooms
- Generous reception room
- Available now
- Off street parking
- Unfurnished

### In detail

A superb Victorian conversion flat with off street parking, available to rent in Sydenham, close to Crystal Palace Park, great transport links and a wealth of shopping facilities.

Offering sizeable living and entertaining space, the property is generously proportioned throughout. Accommodation comprises a large reception providing good lounge and dining space with three large windows, high ceilings and a feature fireplace. The kitchen is well equipped with ample storage and again, higher than average ceilings. Two double bedrooms are arranged to the rear whilst the master benefits from fitted storage.