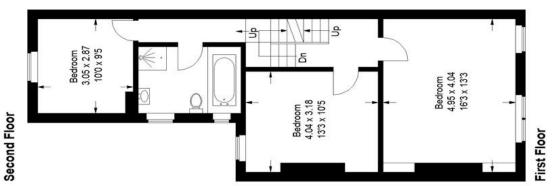

EPC: E | Council Tax Band: F

Venner Road, SE26

N

Approximate Gross Internal Area 204.3 sq m / 2199 sq ft

ON

Bedroom 4.90 x 3.89 16'1 x 12'9

0

Б

Bedroom 4.06 x 3.18 13'4 x 10'5

Pedder Property Ltd trading as Pedder for themselves and for the vendor/landlord of this property whose agents they are, give notice that (1) these particulars do not constitute any part of an offer or contract, (2) all statements contained within these particulars are made without responsibility on the part of Pedder or the vendor/landlord, (3) whilst made in good faith, none of the statements contained within these particulars are to be relied upon as a statement of representation or fact, (4) any intending purchaser/tenant must satisfy him/herself by inspection or otherwise as to the correctness of each of the statements contained within these particulars, (5) the vendor/landlord does not make or give either Pedder or any person in their employment any authority to make or give representation or warranty whatsoever in relation to this property.