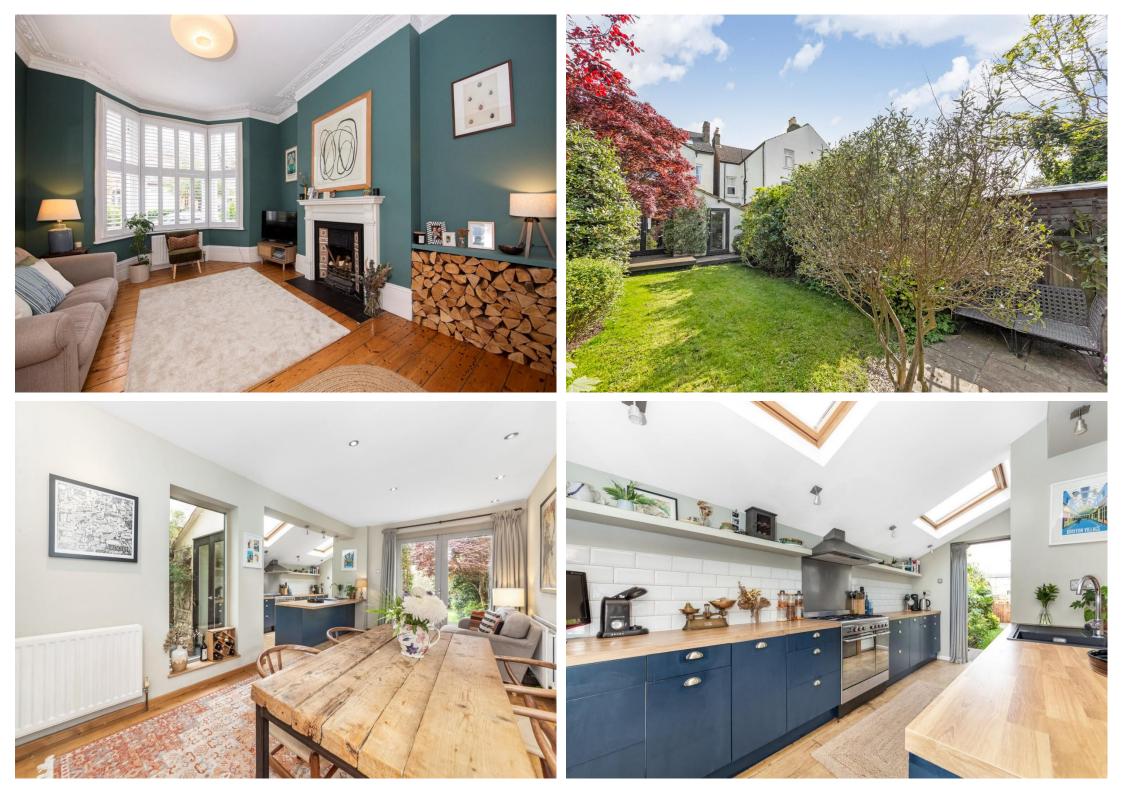

A path of striking chequerboard tiles leads to the entrance of this very handsome home, which is immediately impressive and inviting. The elegant and grand reception showcases some gorgeous features including, but not limited to, cornicing framing the ceilings, tall skirting boards, fireplaces, a large bay window with shutters and warm wood flooring running the length of the room.

To the rear is a light filled dining area, which feels like the heart of the home, where the owners have enjoyed plenty of dinner parties and Sunday lunches, large French doors frame a lovely view of the rear garden and there is a charming lounge area to enjoy of an evening. Steps down into the open kitchen area offers plenty of storage, work surfaces and access to a sweet courtyard, the perfect spot for a kitchen garden.

Being a natural five bedroom house, ensure lots of space for a growing family and really well proportioned rooms.

The garden provides an extension of the living space, bursting with seasonal interest, rich with mature and established trees and plants.