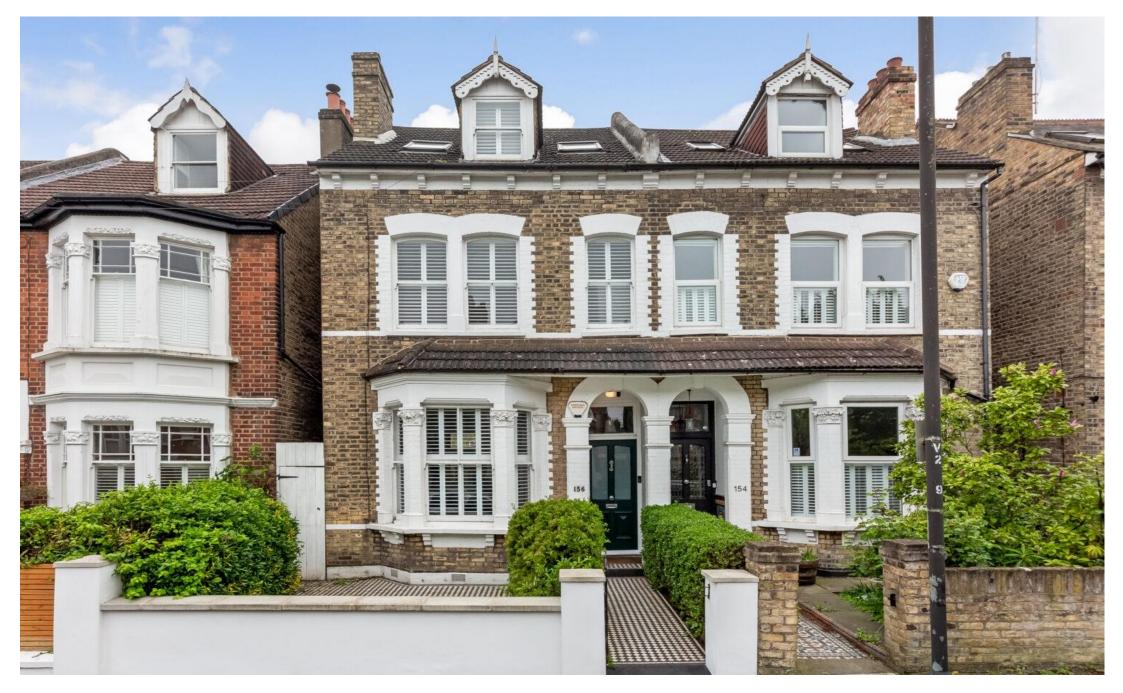

## In detail

This excellent five bedroom semi detached family home, with a glorious south west facing garden, is located very close to both Penge East (Victoria) and Sydenham Overground (London Bridge) as well as lots of green open spaces, and a range of coffee houses, restaurants and shops.

A path of striking chequerboard tiles leads to the entrance of this very handsome home, which is immediately impressive and inviting. The elegant and grand reception showcases some gorgeous features including, but not limited to, cornicing framing the ceilings, tall skirting boards, fireplaces, a large bay window with shutters and warm wood flooring running the length of the room.