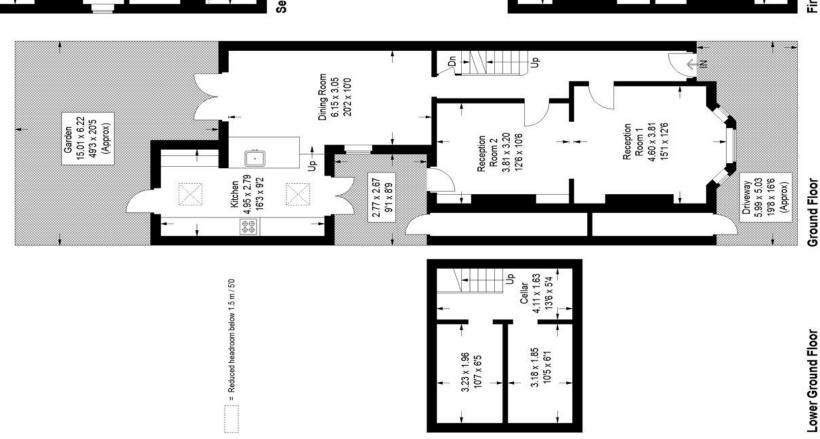

EPC: E | Council Tax Band: F

Venner Road, SE26

N

Approximate Gross Internal Area 204.3 sq m / 2199 sq ft

ON

Bedroom 4.90 x 3.89 16'1 x 12'9

0

Б

Bedroom 4.06 x 3.18 13'4 x 10'5

Pedder Property Ltd trading as Pedder for themselves and for the vendor/landlord of this property whose agents they are, give notice that (1) these particulars do not constitute any part of an offer or contract, (2) all statements contained within these particulars are made without responsibility on the part of Pedder or the vendor/landlord, (3) whilst made in good faith, none of the statements contained within these particulars are to be relied upon as a statement of representation or fact, (4) any intending purchaser/tenant must satisfy him/herself by inspection or otherwise as to the correctness of each of the statements contained within these particulars, (5) the vendor/landlord does not make or give either Pedder or any person in their employment any authority to make or give representation or warranty whatsoever in relation to this property.