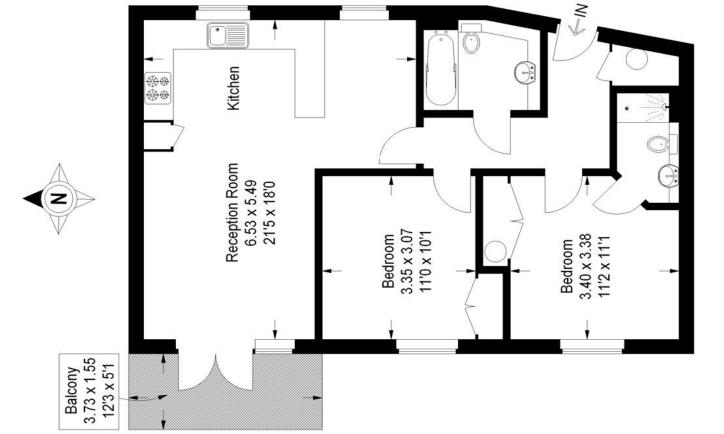

## Floorplan

# Cowdrey Mews, SE6

Approximate Gross Internal Area 69.8 sq m / 751 sq ft

### **First Floor**

Copyright www.pedderproperty.com © 2015
These plans are for representation purposes only as defined by RICS - Code of Measuring Practice. Not to Scale