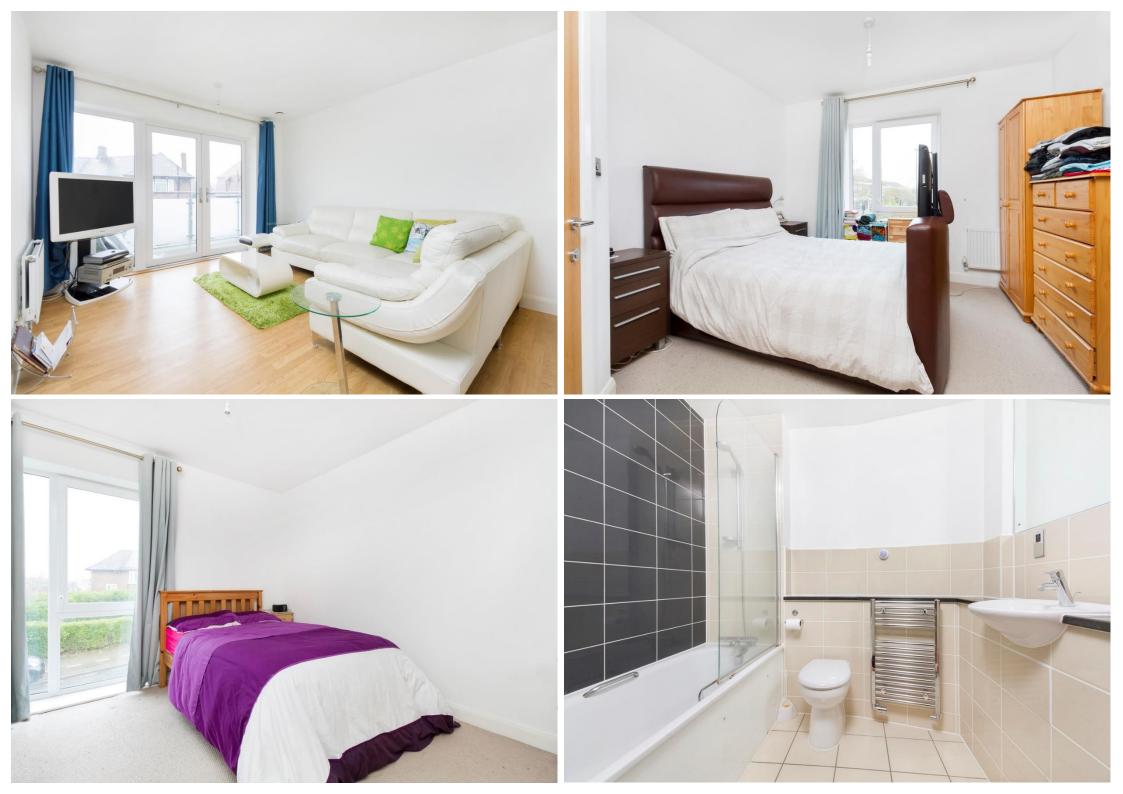

### In general

- First floor flat
- Modern, light, bright space
- Open plan living
- Two double bedrooms
- Private balcony
- Bathroom and en-suite
- Parking space available in Cowdrey Mews

Two double bedrooms of which both have fitted wardrobes and the master an en suite shower room.

The kitchen is fully integrated including fridge/freezer, dishwasher and washing machine, ample black work surfaces and splash backs. The bathroom and en suite shower room are finished with contemporary sanitary ware and heated towel rails.