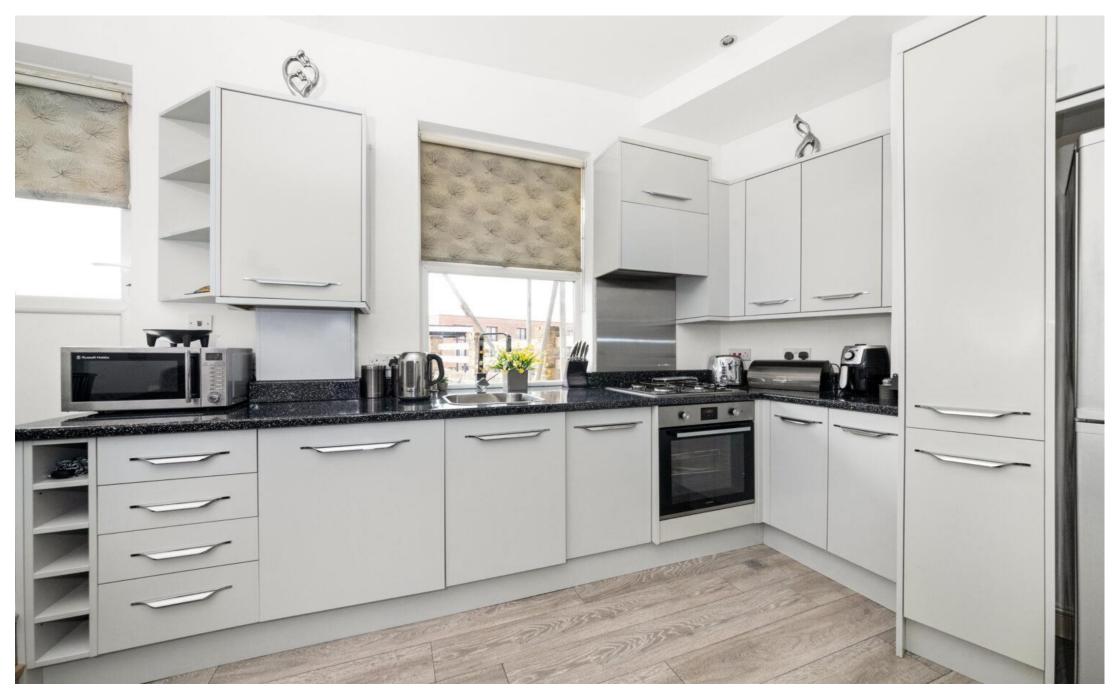

With superb ceiling height and large windows, there is also a good sense of space and an abundance of natural light throughout. Comprising a stylish kitchen with lots of storage and integrated appliances maintaining a clean aesthetic, a lounge area, and breakfast bar perfect for a morning coffee, two bedrooms and a shower room.

The owner has upgraded this property throughout, creating a homely space which is ready for an incoming purchaser to immediately enjoy.

This location provides easy access to several transport links including Sydenham Overground, Lower Sydenham and great bus routes. There is also a wide selection of eateries, coffee shops including Blackbird, and convenience stores dotted along the high street whilst Bell Green offers a wide selection of larger retails stores.