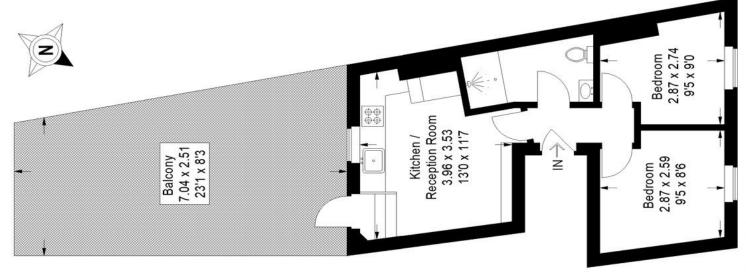

# Floorplan

# Sydenham Road, SE26

Approximate Gross Internal Area 35.9 sq m / 386 sq ft

### First Floor

Copyright www.pedderproperty.com © 2024
These plans are for representation purposes only as defined by RICS - Code of Measuring Practice. Not drawn to Scale. Windows and door openings are approximate. Please check all dimensions, shapes and compass bearings before making any decisions reliant upon them.