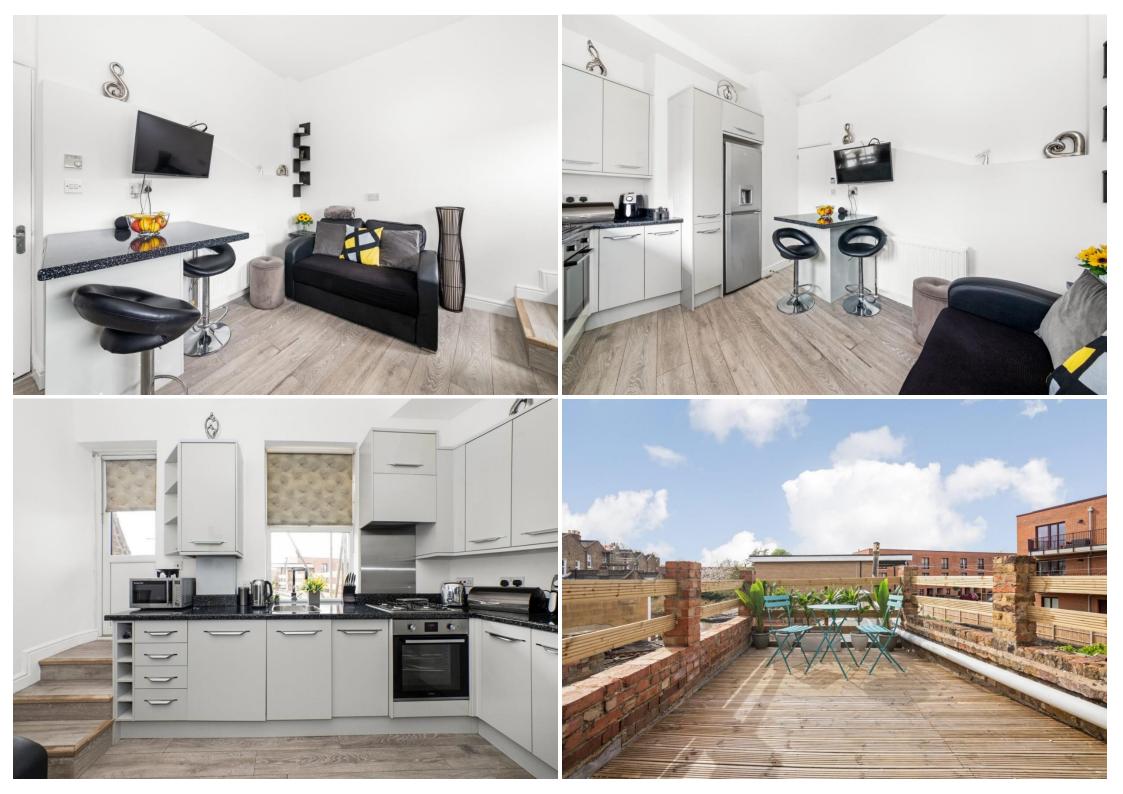

Wonderfully bright, the reception benefits from direct access onto a 23ft private south facing terrace which has been fully decked creating an inviting space to eat, cook and relax outside on a warm summer evening.

With superb ceiling height and large windows, there is also a good sense of space and an abundance of natural light throughout. Comprising a stylish kitchen with lots of storage and integrated appliances maintaining a clean aesthetic, a lounge area, and breakfast bar perfect for a morning coffee, two bedrooms and a shower room.