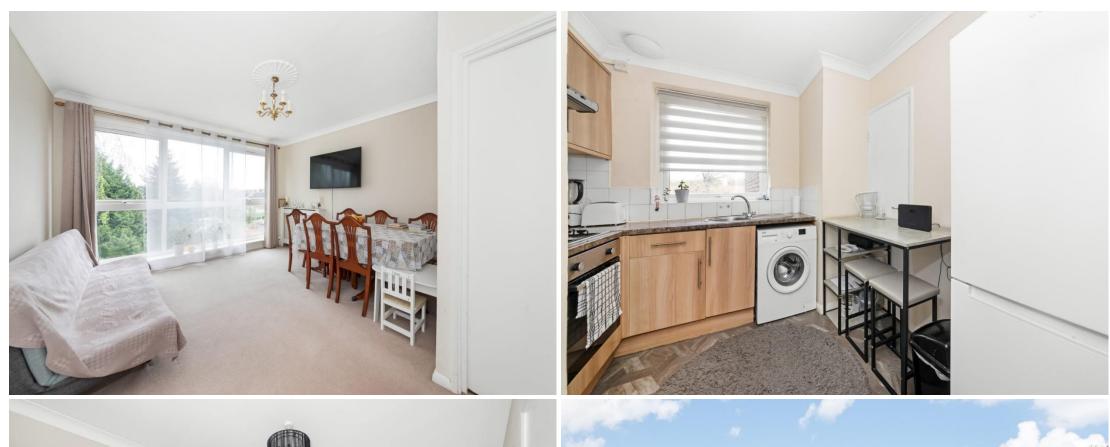

A sunny reception room boasts three large floor to ceiling windows with a southerly aspect, a fitted kitchen, two double bedrooms and a bathroom. There is also plenty of fitted storage throughout the property. Further notable points include a share of the freehold and a garage.