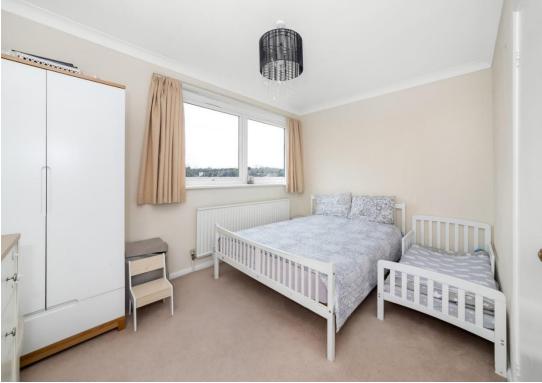

### In general

- Light and bright apartment
- Large reception of 14'4 ft
- Two double bedrooms
- Kitchen
- Bathroom
- Communal gardens
- Garage
- Very close to Beckenham Place Park
- Excellent transport links
- No onward chain

A sunny reception room boasts three large floor to ceiling windows with a southerly aspect, a fitted kitchen, two double bedrooms and a bathroom. There is also plenty of fitted storage throughout the property. Further notable points include a share of the freehold and a garage.