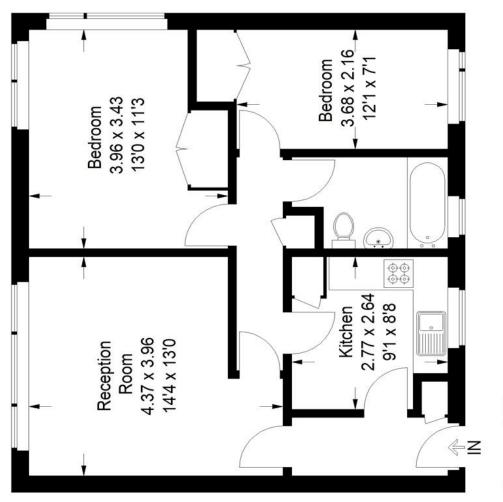

## Floorplan

# Caroline Court SE6

Approximate Gross Internal Area 58.5 sq m / 630 sq ft

### Second Floor

RICS - Code of Measuring Practice. Not drawn to Scale. Windows and door openings are approximate. Please check all dimensions, These plans are for representation purposes only as defined by shapes and compass bearings before making any decisions Copyright www.pedderproperty.com © 2024 reliant upon them.