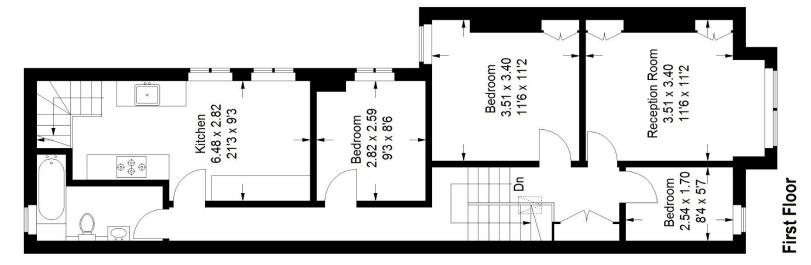

# Floorplan

## Byne Road, SE26

Approximate Gross Internal Area 75.6 sq m / 814 sq ft

Location / Orientation) (Not Shown In Actual

### **Ground Floor**

# Copyright www.pedderproperty.com © 2024

These plans are for representation purposes only as defined by RICS - Code of Measuring Practice. Not drawn to Scale. Windows and door openings are approximate. Please check all dimensions, shapes and compass bearings before making any decisions reliant upon them.

10.13 x 2.82 33'3 x 9'3

Garden