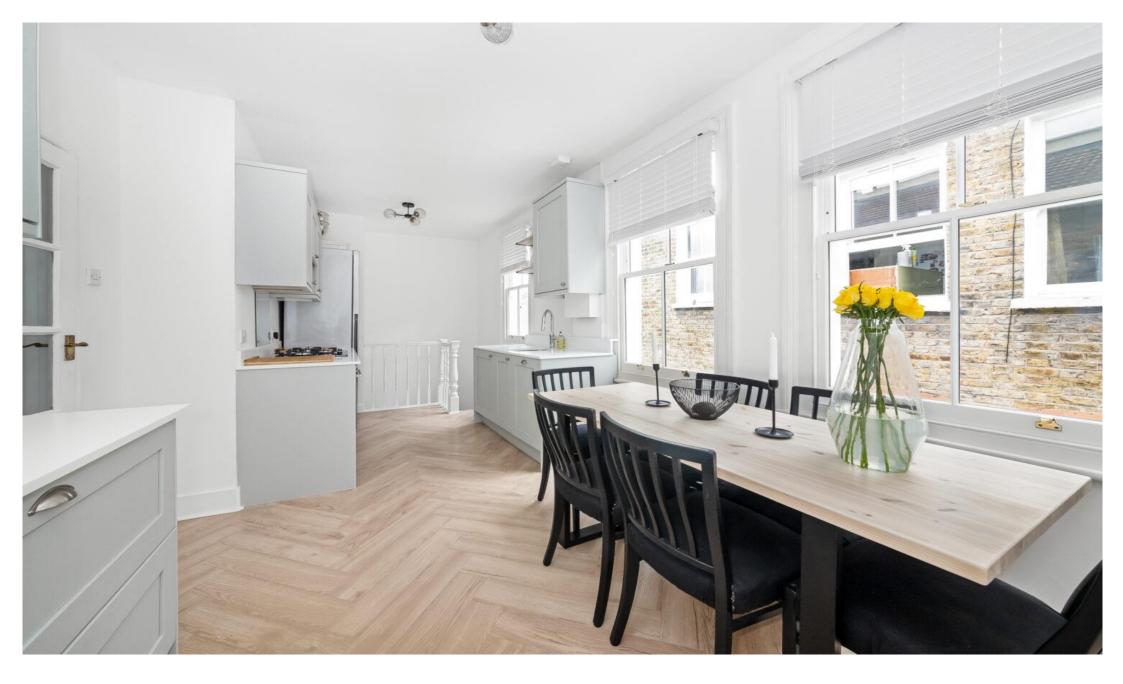

Comprising a lounge with a lovely wide square bay fitted with wooden shutters, an elegant kitchen / dining room with cabinetry finished in a dove grey and Corian work tops, plenty of space to comfortably host a party of six, two double bedrooms and a study. The bathroom has been reconfigured to now provide a bath with a cleverly concealed shower area, counter top basin and matt black fittings.