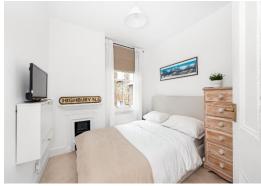

Comprising a lounge with a lovely wide square bay fitted with wooden shutters, an elegant kitchen / dining room with cabinetry finished in a dove grey and Corian work tops, plenty of space to comfortably host a party of six, two double bedrooms and a study. The bathroom has been reconfigured to now provide a bath with a cleverly concealed shower area, counter top basin and matt black fittings.