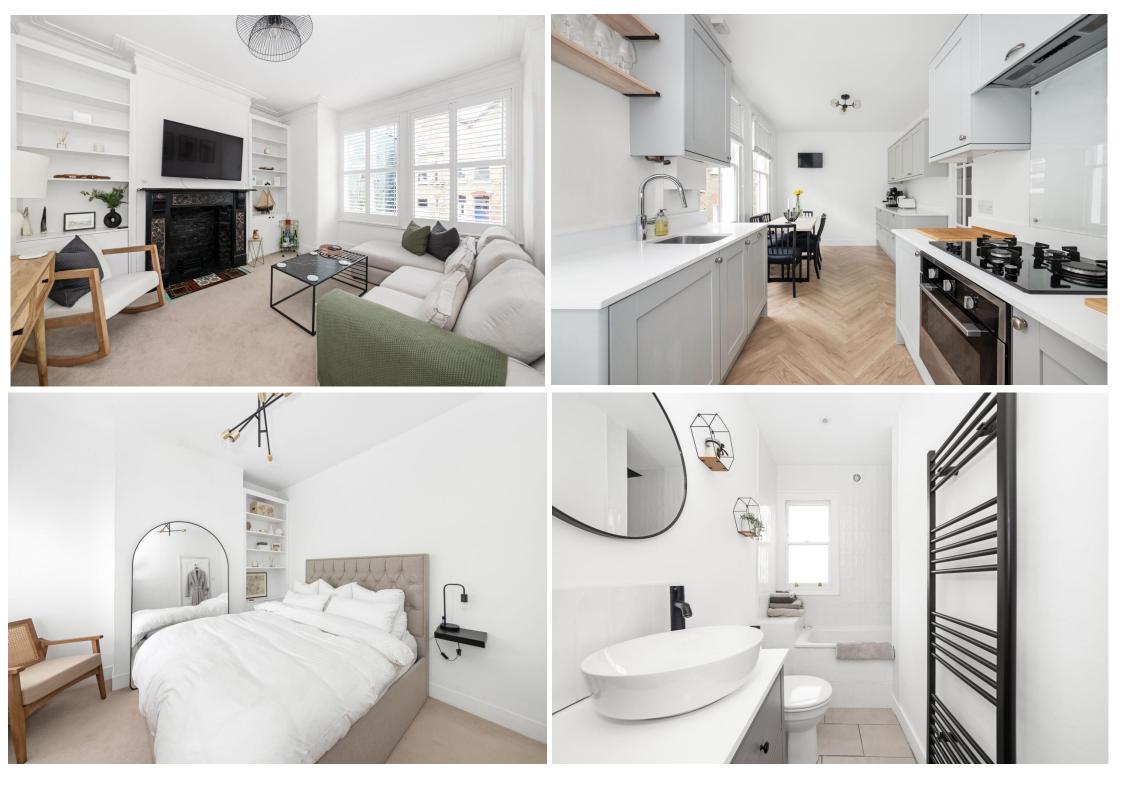

### In general

- Beautifully renovated first floor apartment
- Reception with shutters
- Kitchen / dining room
- Two doubles and a study
- Contemporary bathroom
- Landscaped garden
- Share of freehold

Comprising a lounge with a lovely wide square bay fitted with wooden shutters, an elegant kitchen / dining room with cabinetry finished in a dove grey and Corian work tops, plenty of space to comfortably host a party of six, two double bedrooms and a study. The bathroom has been reconfigured to now provide a bath with a cleverly concealed shower area, counter top basin and matt black fittings.