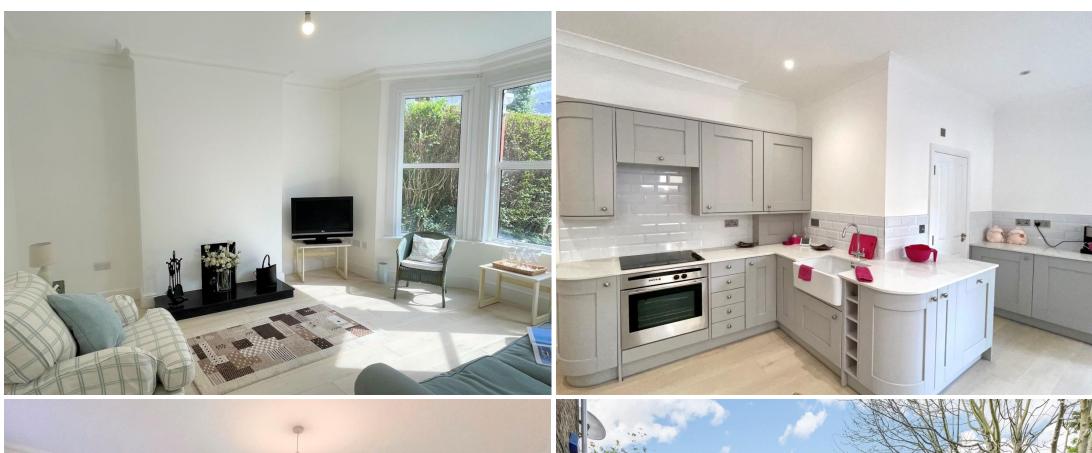

Elegant and beautifully refurbished, the renovation of this property has been executed with superb attention to detail, sensitively modernised whilst showcasing the period detailing throughout.

Comprising a stunning kitchen / dining room benefitting from bespoke cabinetry, high quality fittings and stone work surfaces, large windows flood the space with natural light, to the front is an equally impressive reception with wonderfully high ceilings, two bedrooms and a gorgeous bathroom with a claw foot bath tub.