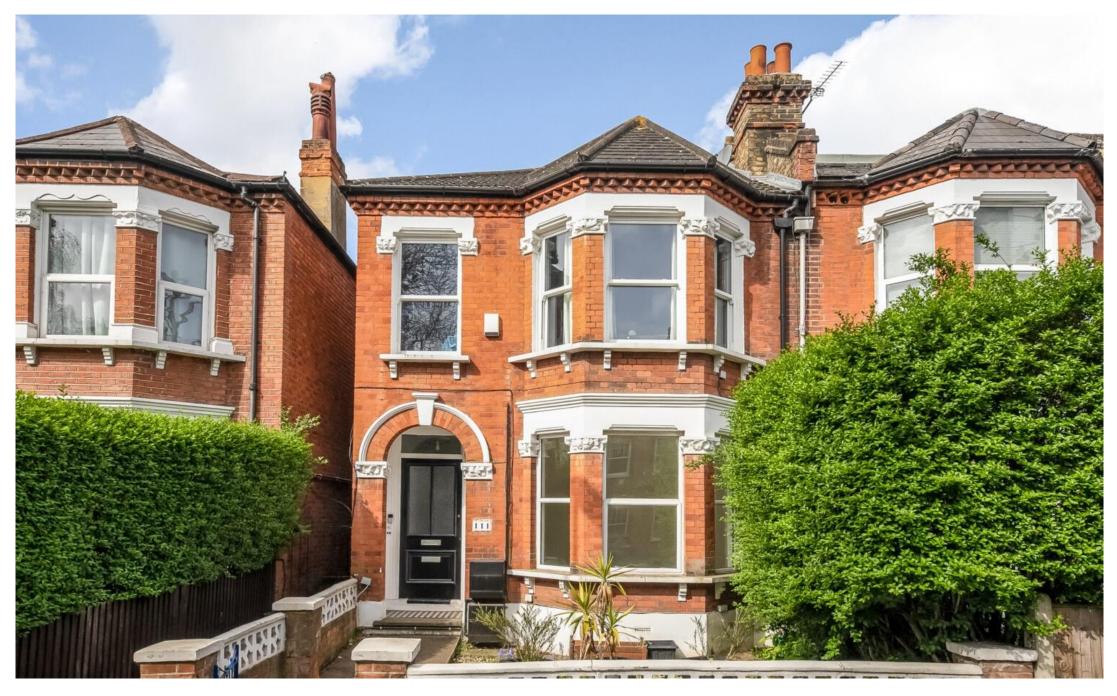

## In detail

\*\* Guide price £525,000 - £550,000 \*\* A stunning two bedroom Victorian conversion with private west facing garden, ideally located close to a variety of coffee shops, restaurants, parks and excellent transport links.

Elegant and beautifully refurbished, the renovation of this property has been executed with superb attention to detail, sensitively modernised whilst showcasing the period detailing throughout.

Comprising a stunning kitchen / dining room benefitting from bespoke cabinetry, high quality fittings and stone work surfaces, large windows flood the space with natural light, to the front is an equally impressive reception with wonderfully high ceilings, two bedrooms and a gorgeous bathroom with a claw foot bath tub.