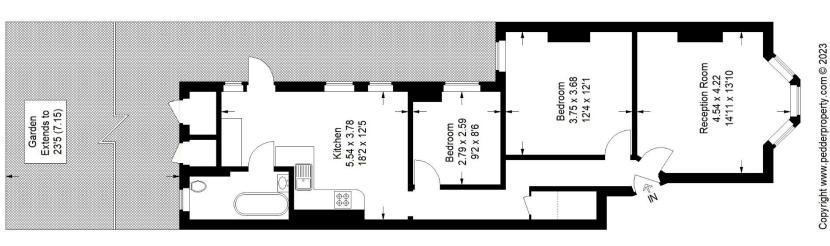

## Floorplan

## Newlands Park, SE26

Approximate Gross Internal Area 75.2 sq m / 809 sq ft

These plans are for representation purposes only as defined by RICS - Code of Measuring Practice. Not drawn to Scale. Windows and door openings are approximate. Please check all dimensions, shapes and compass bearings before making any decisions reliant upon them.