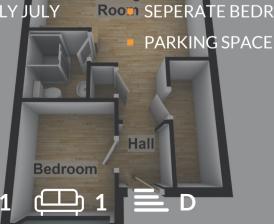

## ROBINSONS



## **High Street South**

Dunstable, LU6 3HP

£725 PCM

Sitting

AVAILABLE EARLY JULY

Room SEPERATE BEDROOM

BALCONY

TOWN CENTRE



Balcony





## Floor Plan Area Map



## **Energy Efficiency Graph**













These particulars, whilst believed to be accurate are set out as a general outline only for guidance and do not constitute any part of an offer or contract. Intending purchasers should not rely on them as statements of representation of fact, but must satisfy themselves by inspection or otherwise as to their accuracy. No person in this firms employment has the authority to make or give any representation or warranty in respect of the property.