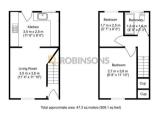

# ROBINSONS



# **Burford Walk**

Dunstable, LU5 5RX

£250,000

- NO UPPER CHAIN
- EXCELLENT A5-M1 LINKS
- GAS CENTRAL HEATING
- GARAGE INCLUDED
- SOUGHT AFTER BURFORD WALK, HOUGHTON REGIS

- **IDEAL FOR FIRST TIME BUYERS**
- OFF ROAD PARKING
- **DOUBLE GLAZED**

CLOSE PROMIXITY TO PLAYING FIELD

SITUATED IN A QUIET LOCATION









#### Floor Plan



### Area Map



## **Energy Efficiency Graph**













These particulars, whilst believed to be accurate are set out as a general outline only for guidance and do not constitute any part of an offer or contract. Intending purchasers should not rely on them as statements of representation of fact, but must satisfy themselves by inspection or otherwise as to their accuracy. No person in this firms employment has the authority to make or give any representation or warranty in respect of the property.

20 West Street, Dunstable, Bedfordshire, LU6 1SX 20 West Street, Dunstable, Bedfordshire, LU6 1SX robinsons-estates.co.uk sales@robinsons-estates.co.uk