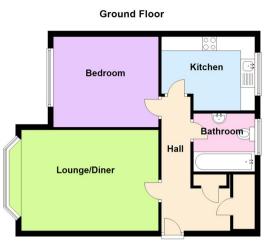

## ROBINSONS



## **Russett Way**

Dunstable, LU5 4GD

## Asking Price £160,000

- IDEAL FIRST TIME BUY
- **CLOSE TO AMAZON**
- GENEROUS 136 LEASE REMAINING VACANT PROPERTY
- **PARKING**
- **GROUND FLOOR**

- RENTAL OPPORTUNITY £950.00
- SPACIOUS ONE BEDROOM
- KITCHEN/BREAKFAST ROOM
- EAST DUNSTABLE









Floor Plan Area Map





## **Energy Efficiency Graph**













These particulars, whilst believed to be accurate are set out as a general outline only for guidance and do not constitute any part of an offer or contract. Intending purchasers should not rely on them as statements of representation of fact, but must satisfy themselves by inspection or otherwise as to their accuracy. No person in this firms employment has the authority to make or give any representation or warranty in respect of the property.

20 West Street, Dunstable, Bedfordshire, LU6 1SX

20 West Street, Dunstable, Bedfordshire, LU6 1SX

robinsons-estates.co.uk sales@robinsons-estates.co.uk