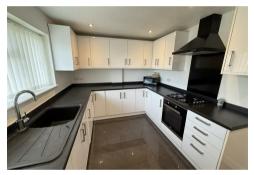

## £1,175 PCM

- AVAILABLE MAY
- FITTED KITCHEN WHITE GOODS
- WEST DUNSTABLE

- TWO DOUBLE BEDROOMS
  - MODERN BATHROOMS

Floor Plan Area Map