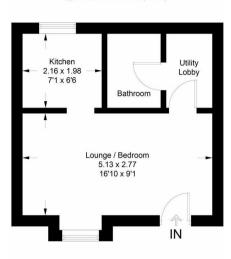

#### Floor Plan

#### 24 Conway Close roximate Gross Internal Area = 25.8 sq m / 278 sq ft

Illustration for identification purposes only, measurements are approximate,