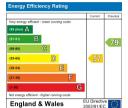

#### **Energy Efficiency Graph**

|                            |                           | Current | Pot |
|----------------------------|---------------------------|---------|-----|
| Very environmentally frien | sly - lower CO2 emissions |         | П   |
| (92 plus) 🔼                |                           |         |     |
| (81-91)                    |                           |         |     |
| (69-80)                    |                           |         |     |
| (55-68)                    | D                         |         |     |
| (39-54)                    | E                         |         |     |
| (21-38)                    | F                         |         |     |
| (1-20)                     | G                         |         |     |
| Not environmentally friend | y - higher CO2 emissions  |         |     |