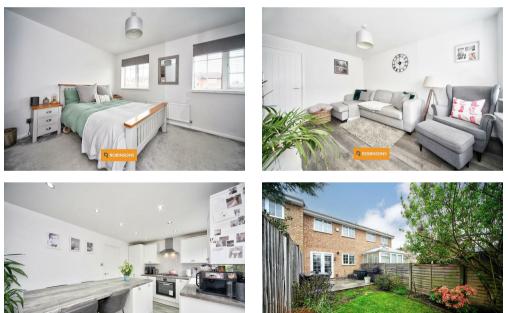

## Farm Close Bedford, MK45 2UF £325,000

- SITUATED IN DESIRABLE MARKETTOWN OF AMPTHILL
- DRIVEWAY PARKING FOR TWO CARS
- SUNNY WESTERLY FACING REAR GARDEN
- RENTAL OPPORTUNITY £1400pcm
  - HIGH SPECIFICATION KITCHEN WITH FULLY INTERGRATED APPLIANCES

- BACKING ONTO ALLOTMENTS
- IDEAL FIRST TIME BUY
- ACCESS TO HIGHLY-RATED SCHOOL CATCHMENTS
- BUILT IN WARDROBES IN BOTH BEDROOMS
- EXCELLENT LINKS TO MAINLINE STATION TO ST PANCARAS