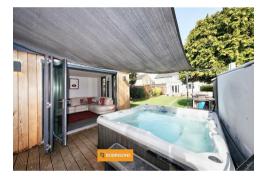

- HIGH SPEC OPEN PLAN KITCHEN / DINER WITH CENTRE ISLAND
- SPACIOUS OUTBUILDING BEING USED AS OFFICE & GYM WITH STORAGE CUPBOARD
- BIFOLD DOORS OPEN DIRECTLY ONTO THE SPACIOUS GARDEN
  - SOUGHT AFTER NORTH DUNSTABLE
- LOFT CONVERSION POTENTIAL (STPP)