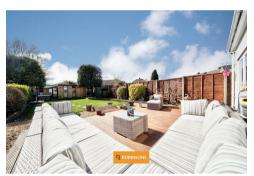

- HIGH SPEC OPEN PLAN KITCHEN / DINER WITH CENTRE ISLAND
- SPACIOUS OUTBUILDING BEING USED AS OFFICE & GYM WITH STORAGE CUPBOARD
- BIFOLD DOORS OPEN DIRECTLY ONTO THE SPACIOUS GARDEN
  - SOUGHT AFTER NORTH DUNSTABLE
- LOFT CONVERSION POTENTIAL (STPP)