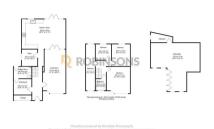

## **Suncote Avenue**

Dunstable, LU6 1BN

# £550,000

- NO UPPER CHAIN
- OFFERS AIR CONDITIONING THROUGHOUT
- FOOTINGS FOR SECOND STOREY REAR EXTENSION ALREADY IN PLACE
- STYLISH MODERN DOWNSTAIRS SHOWER ROOM
- GREAT TRANSPORT LINKS TO A5 & M1 MOTORWAY

- HIGH SPEC OPEN PLAN KITCHEN / DINER WITH CENTRE ISLAND
- SPACIOUS OUTBUILDING BEING USED AS OFFICE & GYM WITH STORAGE CUPBOARD
- BIFOLD DOORS OPEN DIRECTLY ONTO THE SPACIOUS GARDEN
  - SOUGHT AFTER NORTH DUNSTABLE
- LOFT CONVERSION POTENTIAL (STPP)









#### Floor Plan



### Area Map



## **Energy Efficiency Graph**













These particulars, whilst believed to be accurate are set out as a general outline only for guidance and do not constitute any part of an offer or contract. Intending purchasers should not rely on them as statements of representation of fact, but must satisfy themselves by inspection or otherwise as to their accuracy. No person in this firms employment has the authority to make or give any representation or warranty in respect of the property.