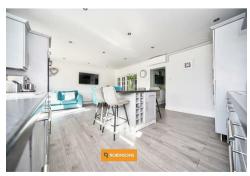

- HIGH SPEC OPEN PLAN KITCHEN / DINER WITH CENTRE ISLAND
- SPACIOUS OUTBUILDING BEING USED AS OFFICE & GYM WITH STORAGE CUPBOARD
- BIFOLD DOORS OPEN DIRECTLY ONTO THE SPACIOUS GARDEN
  - SOUGHT AFTER NORTH DUNSTABLE
- LOFT CONVERSION POTENTIAL (STPP)