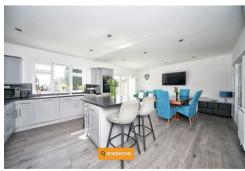

- HIGH SPEC OPEN PLAN KITCHEN / DINER WITH CENTRE ISLAND
- SPACIOUS OUTBUILDING BEING USED AS OFFICE & GYM WITH STORAGE CUPBOARD
- BIFOLD DOORS OPEN DIRECTLY ONTO THE SPACIOUS GARDEN
  - SOUGHT AFTER NORTH DUNSTABLE
- LOFT CONVERSION POTENTIAL (STPP)