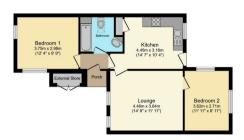

# **Arncliffe Drive**

Milton Keynes, MK137LH

# Guide Price £240,000

- NO UPPER CHAIN
- ALLOCATED OFF ROAD PARKING
- FULLY RENOVATED THROUGHOUT
- IDEAL LINKS TO JCT 14 OF M1 MOTORWAY
- BRAND NEW COMBI BOILER

- IMMEDIATE EXCHANGE OF CONTRACTS AVAILABLE
- PERFECT FOR FIRST TIME BUEYRS
- HEELANDS BUTCHERS, BAKERY & TESCO NEARBY
  - WALKING DISTANCE TO CENTRAL MILTON KEYNES
  - LOW MAINTENANCE FRONT AND REAR GARDEN









#### Floor Plan



## Area Map



### **Energy Efficiency Graph**













These particulars, whilst believed to be accurate are set out as a general outline only for guidance and do not constitute any part of an offer or contract. Intending purchasers should not rely on them as statements of representation of fact, but must satisfy themselves by inspection or otherwise as to their accuracy. No person in this firms employment has the authority to make or give any representation or warranty in respect of the property.