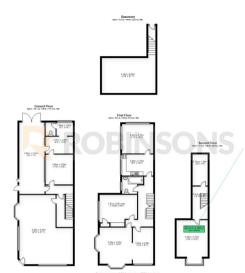

# **Union Street**

Dunstable, LU6 1EY

# Asking Price £375,000

- RESIDENTIAL | COMMERCIAL
  OPPORTUNITY
- AMPLE PARKING AT REAR FOR 6/7 CARS
- FIRST & SECOND FLOOR RESIDENTIAL
- VACANT AND NO UPWARD CHAIN
- HMO CONVERSION OPPORTUNITY

- MIXED RESIDENTIAL & COMMERCIAL
- GROUND FLOOR COMMERCIAL
- GREAT LOCATION FOR DEVELOPMENT (STPP)
- 255.SQM APPROX
- DUNSTABLE TOWN CENTRE LOCATION









#### Floor Plan



## Area Map



### **Energy Efficiency Graph**













These particulars, whilst believed to be accurate are set out as a general outline only for guidance and do not constitute any part of an offer or contract. Intending purchasers should not rely on them as statements of representation of fact, but must satisfy themselves by inspection or otherwise as to their accuracy. No person in this firms employment has the authority to make or give any representation or warranty in respect of the property.