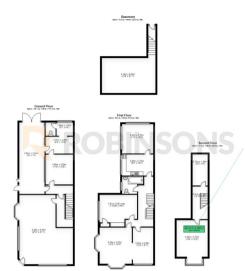

## **Union Street**

Dunstable, LU6 1EY

# Asking Price £400,000

- RESIDENTIAL | COMMERCIAL
  OPPORTUNITY
- AMPLE PARKING AT REAR FOR 6/7 CARS
- FIRST & SECOND FLOOR RESIDENTIAL
- VACANT AND NO UPWARD CHAIN
- HMO CONVERSION OPPORTUNITY

- MIXED RESIDENTIAL & COMMERCIAL
- GROUND FLOOR COMMERCIAL
- GREAT LOCATION FOR DEVELOPMENT (STPP)
- 255.SQM APPROX
- DUNSTABLE TOWN CENTRE LOCATION











#### Floor Plan



### Area Map



## **Energy Efficiency Graph**













These particulars, whilst believed to be accurate are set out as a general outline only for guidance and do not constitute any part of an offer or contract. Intending purchasers should not rely on them as statements of representation of fact, but must satisfy themselves by inspection or otherwise as to their accuracy. No person in this firms employment has the authority to make or give any representation or warranty in respect of the property.