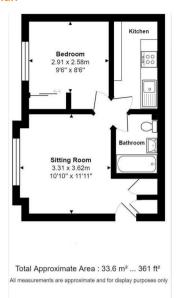

# ROBINSONS



# **Index Court**

Dunstable, LU6 3TZ

## £165,000

- NO UPPER CHAIN
- ALLOCATED PARKING SPACE
- GENEROUS LEASE LENGTH OF 968 YEARS
- RENTAL OPPORTUNITY £875PCM
- SERVICE CHARGE £420 PER YEAR

- SOUTH WEST DUNSTABLE
- EXCELLENT ACCESS TO A5 & M1 MOTORWAY
- FANTASTIC BUY TO LET POTENTIAL
- BUILT IN WARDROBE
- TOWN CENTRE WITHIN WALKING DISTANCE









#### Floor Plan



## Area Map



### **Energy Efficiency Graph**













These particulars, whilst believed to be accurate are set out as a general outline only for guidance and do not constitute any part of an offer or contract. Intending purchasers should not rely on them as statements of representation of fact, but must satisfy themselves by inspection or otherwise as to their accuracy. No person in this firms employment has the authority to make or give any representation or warranty in respect of the property.