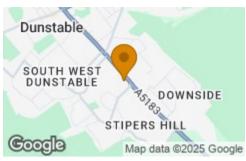

# ROBINSONS



# **Index Court**

Dunstable, LU6 3TZ

## £165,000

- NO UPPER CHAIN
- ALLOCATED PARKING SPACE
- GENEROUS LEASE LENGTH OF 968 YEARS
- RENTAL OPPORTUNITY £875PCM
- SERVICE CHARGE £420 PER YEAR

- SOUTH WEST DUNSTABLE
- EXCELLENT ACCESS TO A5 & M1 MOTORWAY
- FANTASTIC BUY TO LET POTENTIAL
- BUILT IN WARDROBE
- TOWN CENTRE WITHIN WALKING DISTANCE









#### Floor Plan



## Area Map



### **Energy Efficiency Graph**













These particulars, whilst believed to be accurate are set out as a general outline only for guidance and do not constitute any part of an offer or contract. Intending purchasers should not rely on them as statements of representation of fact, but must satisfy themselves by inspection or otherwise as to their accuracy. No person in this firms employment has the authority to make or give any representation or warranty in respect of the property.