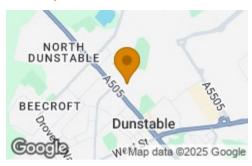

# ROBINSONS



## Falcon Close

Dunstable, LU6 1UP

£125,000

- NO UPPER CHAIN
- VACANT UPON COMPLETION
- 64 YEARS REMAINING ON LEASE
- COUNCIL TAX BAND 'A'
- ALLOCATED PARKING SPACE

- **GROUND FLOOR APARTMENT**
- RENTAL OPPORTUNITY £950PCM
- VISITOR PARKING BAYS
- COMMUNAL GARDEN
- PRIVATE CUL DE SAC LOCATION









#### Floor Plan

#### Ground Floor



Total area: approx. 32.6 sq. metres (351.0 sq. feet)



#### Area Map



### **Energy Efficiency Graph**









These particulars, whilst believed to be accurate are set out as a general outline only for guidance and do not constitute any part of an offer or contract. Intending purchasers should not rely on them as statements of representation of fact, but must satisfy themselves by inspection or otherwise as to their accuracy. No person in this firms employment has the authority to make or give any representation or warranty in respect of the property.

20 West Street, Dunstable, Bedfordshire, LU6 1SX 20 West Street, Dunstable, Bedfordshire, LU6 1SX robinsons-estates.co.uk sales@robinsons-estates.co.uk