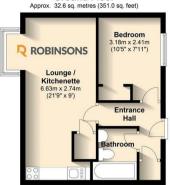

#### Floor Plan

#### Ground Floor

Total area: approx. 32.6 sq. metres (351.0 sq. feet)