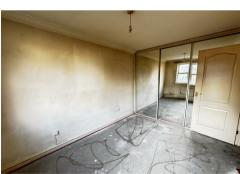

## Approximate Orosi Internal Area = 4.9 eg m / 483 eg ft (Excluding External Cupboard) IN Louger / People Boom 27 x 4.20 140 x 130 Ground Floor University of the Selection of (10/87/81) Fort Selection (10/87/81)