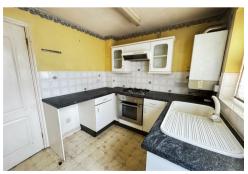

## Approximate Orosi Internal Area = 4.9 eg m / 483 eg ft (Excluding External Cupboard) IN Louger / People Boom 27 x 4.20 140 x 130 Ground Floor University of the Selection of (10/87/81) Fort Selection (10/87/81)