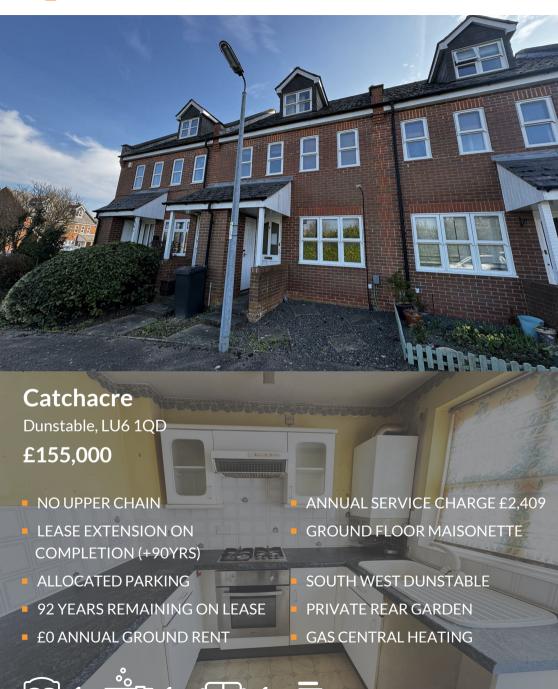

## ROBINSONS



Floor Plan

## Approximate Orosi Internal Area = 4.9 eg m / 483 eg ft (Excluding External Cupboard) IN Louger / People Boom 27 x 4.20 140 x 130 Ground Floor University of the Selection of (10/87/81) Fort Selection (10/87/81)

## Area Map



## **Energy Efficiency Graph**













These particulars, whilst believed to be accurate are set out as a general outline only for guidance and do not constitute any part of an offer or contract. Intending purchasers should not rely on them as statements of representation of fact, but must satisfy themselves by inspection or otherwise as to their accuracy. No person in this firms employment has the authority to make or give any representation or warranty in respect of the property.