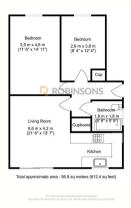

## **Bunhill Close**

Dunstable, LU6 1TH

## £250,000

- NEW LAMINATE FLOORING & CARPETS
- 946 YEARS REMAINING ON LEASE
- HIVE HEATING THERMOSTAT
- LANDSCAPED GARDEN
- OFF ROAD PARKING SPACE

- QUIET CUL-DE-SAC AREA
- ELECTRICITY POINT IN GARDEN
- FANTASTIC BUY TO LET OPPORTUNITY
- GROUND FLOOR
  - KING SIZE MASTER BEDROOM









Floor Plan



## Area Map



## **Energy Efficiency Graph**













These particulars, whilst believed to be accurate are set out as a general outline only for guidance and do not constitute any part of an offer or contract. Intending purchasers should not rely on them as statements of representation of fact, but must satisfy themselves by inspection or otherwise as to their accuracy. No person in this firms employment has the authority to make or give any representation or warranty in respect of the property.

20 West Street, Dunstable, Bedfordshire, LU6 1SX 20 West Street, Dunstable, Bedfordshire, LU6 1SX robinsons-estates.co.uk sales@robinsons-estates.co.uk