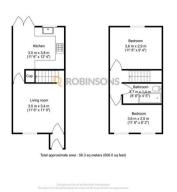

# ROBINSONS



## **Dale Close**

Dunstable, LU5 4QD

# £300,000

- NO UPPER CHAIN
- RENOVATED TO A HIGH SPECIFICATION
- BOILER FITTED JANUARY 2024
  - LOW MAINTENANCE REAR GARDEN
- OFF ROAD PARKING FOR TWO CARS

TWO BEDROOMS

IDEAL FIRST TIME BUY OR BUY TO LET

SOUGHT AFTER EAST DUNSTABLE

BRAND NEW CARPETS & FLOORING

**THROUGHOUT** 

RENTAL POTENTIAL £1,350PCM







### Floor Plan



# EAST DUNST E SKIMPOT Map data ©2024 Google

### **Energy Efficiency Graph**

Area Map













These particulars, whilst believed to be accurate are set out as a general outline only for guidance and do not constitute any part of an offer or contract. Intending purchasers should not rely on them as statements of representation of fact, but must satisfy themselves by inspection or otherwise as to their accuracy. No person in this firms employment has the authority to make or give any representation or warranty in respect of the property.