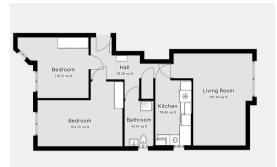

## Albion Street Dunstable, LU6 1SB £133,500

- NO UPPER CHAIN
- WARDEN CONTROLLED
- WHITE GOODS INCLUDED
- TOWN CENTRE LOCATION
- AGE REQUIREMENT 55 AND OVER

TWO LARGE BEDROOMS99 YEARS REMAINING ON LEASE