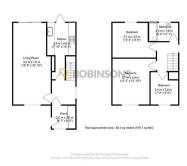

## **Birchside**

Dunstable, LU6 3EH

## Offers In The Region Of £330,000

- END OF TERRACE
- SOUGHT AFTER SOUTH WEST DUNSTABLE
- DOUBLE GLAZING
- QUIET CUL-DE-SAC LOCATION
- WALKING DISTANCE TO HIGH ACHIEVING SCHOOLS

- THREE BEDROOMS
- GAS CENTRAL HEATING
- CONVENIENT ACCESS TO M1 JUNCTION 9
- SOUTH FACING GARDEN TO REAR WITH GARAGE ACCESS
- WHITE GOODS INCLUDED







Floor Plan



## Area Map



## **Energy Efficiency Graph**













These particulars, whilst believed to be accurate are set out as a general outline only for guidance and do not constitute any part of an offer or contract. Intending purchasers should not rely on them as statements of representation of fact, but must satisfy themselves by inspection or otherwise as to their accuracy. No person in this firms employment has the authority to make or give any representation or warranty in respect of the property.

20 West Street, Dunstable, Bedfordshire, LU6 1SX 20 West Street, Dunstable, Bedfordshire, LU6 1SX robinsons-estates.co.uk sales@robinsons-estates.co.uk